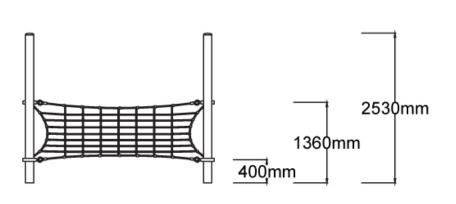

Users 1-19

| Specifications  |                         |
|-----------------|-------------------------|
| Max Height      | 2.5m                    |
| Fall Zone Area  | 36.5m <sup>2</sup>      |
| Max Fall Height | 1.4m                    |
| Equipment Size  | 3m(w) x 3m(l) x 2.5m(h) |

## Colours

<u>Click here</u> to see our Rope and Powdercoat colours or consult colours with Kaebel Leisure.

Side Elevation

**Top View** 