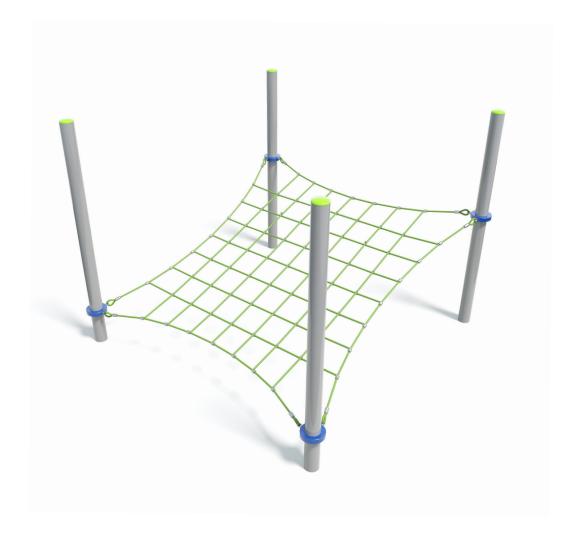

Users 1-19

| Specifications  |                         |
|-----------------|-------------------------|
| Max Height      | 2.5m                    |
| Fall Zone Area  | 36.5m <sup>2</sup>      |
| Max Fall Height | 1.4m                    |
| Equipment Size  | 3m(w) x 3m(l) x 2.5m(h) |