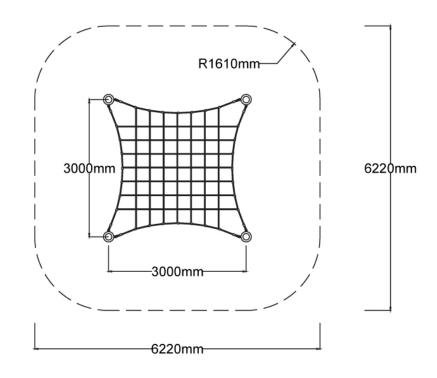

Users 1-19

| Specifications  |                         |
|-----------------|-------------------------|
| Max Height      | 2.5m                    |
| Fall Zone Area  | 36.5m <sup>2</sup>      |
| Max Fall Height | 1.4m                    |
| Equipment Size  | 3m(w) x 3m(l) x 2.5m(h) |

## Colours

<u>Click here</u> to see our Rope and Powdercoat colours or consult colours with Kaebel Leisure.

Side Elevation

**Top View** 