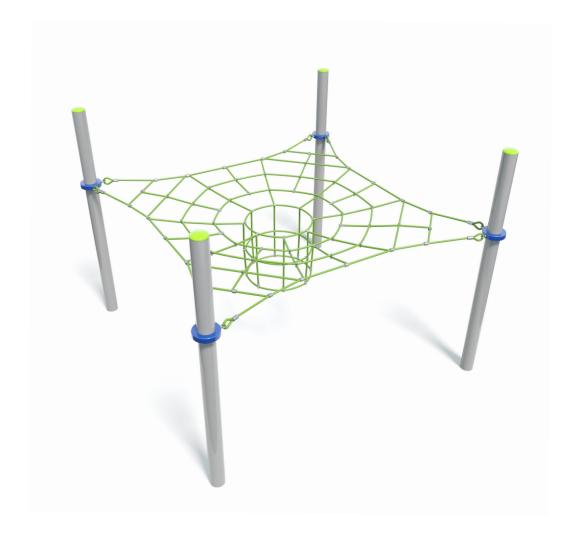

Users 1-11

| Specifications  |                         |
|-----------------|-------------------------|
| Max Height      | 2.5m                    |
| Fall Zone Area  | 39.5m²                  |
| Max Fall Height | 1.7m                    |
| Equipment Size  | 3m(w) x 3m(l) x 2.5m(h) |