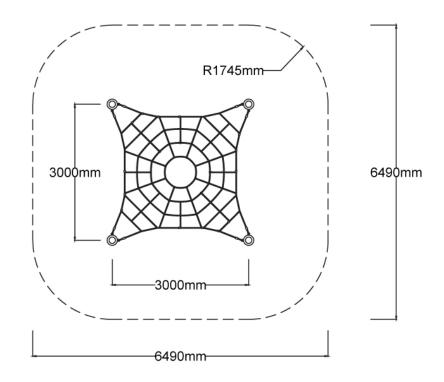

Users 1-11

| Specifications  |                         |
|-----------------|-------------------------|
| Max Height      | 2.5m                    |
| Fall Zone Area  | 39.5m²                  |
| Max Fall Height | 1.7m                    |
| Equipment Size  | 3m(w) x 3m(l) x 2.5m(h) |

## Colours

<u>Click here</u> to see our Rope and Powdercoat colours or consult colours with Kaebel Leisure.

**Side Elevation** 

**Top View** 