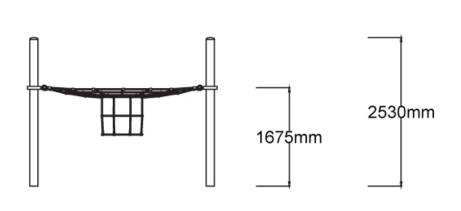

Users 1-11

| Specifications  |                         |
|-----------------|-------------------------|
| Max Height      | 2.5m                    |
| Fall Zone Area  | 39.5m²                  |
| Max Fall Height | 1.7m                    |
| Equipment Size  | 3m(w) x 3m(l) x 2.5m(h) |

## Colours

<u>Click here</u> to see our Rope and Powdercoat colours or consult colours with Kaebel Leisure.

**Side Elevation** 

**Top View** 