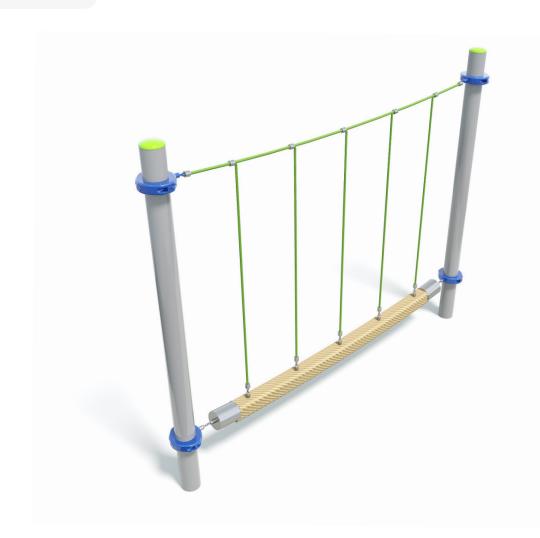

## **Cellula Original** Component

Users 1-10

## **Materials & Equipment**

| Structure | Powdercoated DuraGal                                    |
|-----------|---------------------------------------------------------|
| Dynamic   | 18mm steel reinforced rope,<br>120mm square jungle rope |
| Static    | Powdercoated aluminium clamps and caps                  |