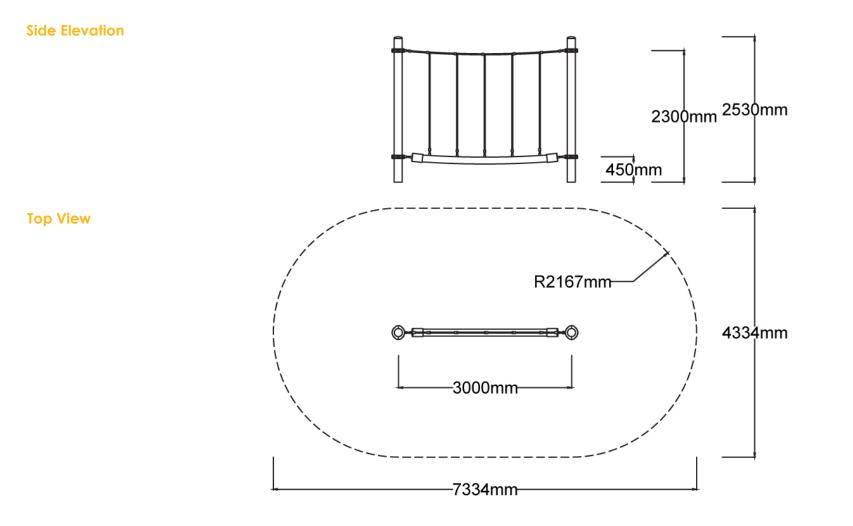

### **Specifications**

| Max Height      | 2.5m                      |
|-----------------|---------------------------|
| Fall Zone Area  | 27.8m <sup>2</sup>        |
| Max Fall Height | 2.3m                      |
| Equipment Size  | 0.3m(w) x 3m(l) x 2.5m(h) |