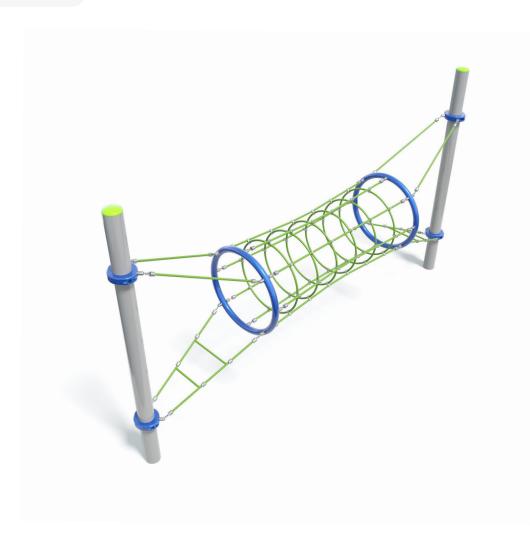

# **Cellula Original** Component

Users 1-7

## **Specifications**

| Max Height      | 2.5m                        |
|-----------------|-----------------------------|
| Fall Zone Area  | 2.9m <sup>2</sup>           |
| Max Fall Height | 2m                          |
| Equipment Size  | 0.9m(w) x 4.3m(l) x 2.5m(h) |

### **Materials & Equipment**

| Structure | Powdercoated DuraGal                   |
|-----------|----------------------------------------|
| Dynamic   | 18mm steel reinforced rope             |
| Static    | Powdercoated aluminium clamps and caps |