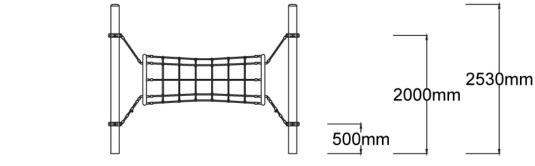

## **Side Elevation**

Users 1-5

| Specifications  |                           |
|-----------------|---------------------------|
| Max Height      | 2.5m                      |
| Fall Zone Area  | 24.1m²                    |
| Max Fall Height | 2m                        |
| Equipment Size  | 0.9m(w) x 3m(l) x 2.5m(h) |