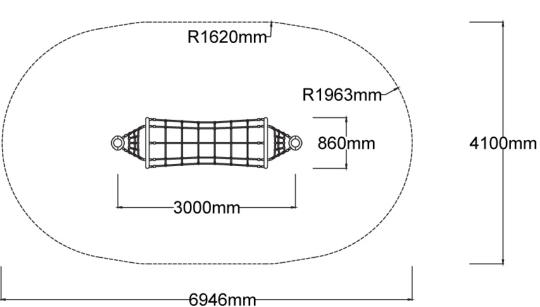

## **Top View**

Users 1-5

| Specifications  |                           |
|-----------------|---------------------------|
| Max Height      | 2.5m                      |
| Fall Zone Area  | 24.1m²                    |
| Max Fall Height | 2m                        |
| Equipment Size  | 0.9m(w) x 3m(l) x 2.5m(h) |