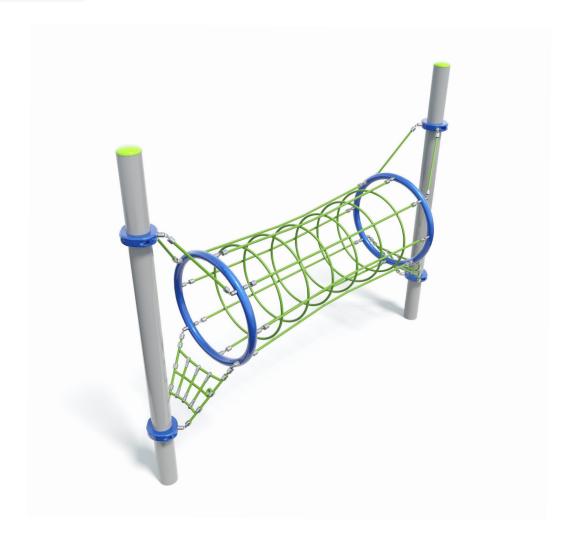

Users 1-5

| Specifications  |                           |
|-----------------|---------------------------|
| Max Height      | 2.5m                      |
| Fall Zone Area  | 24.1m²                    |
| Max Fall Height | 2m                        |
| Equipment Size  | 0.9m(w) x 3m(l) x 2.5m(h) |

| Materials & Equipment |                                        |
|-----------------------|----------------------------------------|
| Structure             | Powdercoated DuraGal                   |
| Dynamic               | 18mm steel reinforced rope             |
| Static                | Powdercoated aluminium clamps and caps |