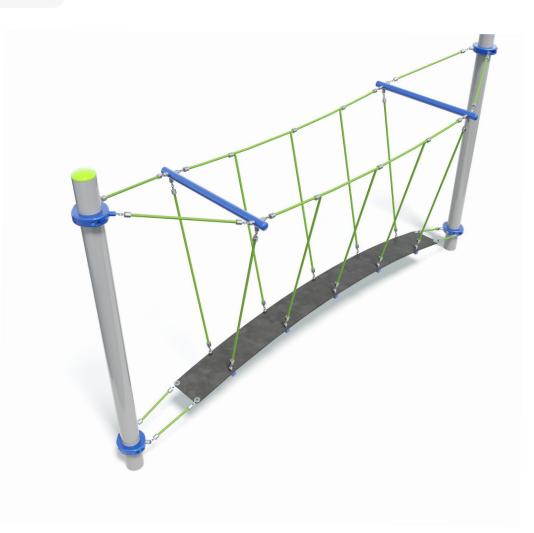

# **Cellula Original** Component

Users 1-9

## **Specifications**

| Max Height      | 2.5m                      |
|-----------------|---------------------------|
| Fall Zone Area  | 32.8m <sup>2</sup>        |
| Max Fall Height | 2.3m                      |
| Equipment Size  | 1m(w) x 4.3m(l) x 2.5m(h) |

## Materials & Equipment

| Structure | Powdercoated DuraGal                           |
|-----------|------------------------------------------------|
| Dynamic   | 18mm steel reinforced rope,<br>Rubber membrane |
| Static    | Powdercoated aluminium clamps and caps         |