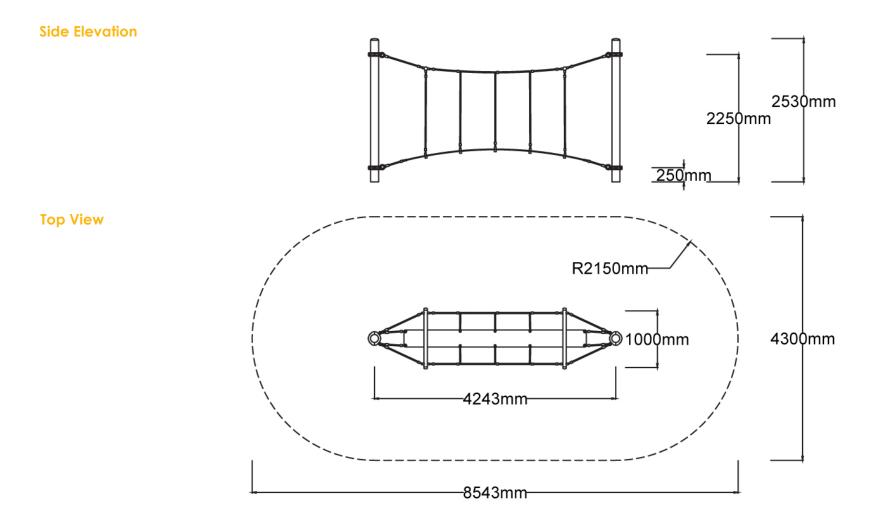

## **Specifications**

| Max Height      | 2.5m                      |
|-----------------|---------------------------|
| Fall Zone Area  | 32.8m <sup>2</sup>        |
| Max Fall Height | 2.3m                      |
| Equipment Size  | 1m(w) x 4.3m(l) x 2.5m(h) |