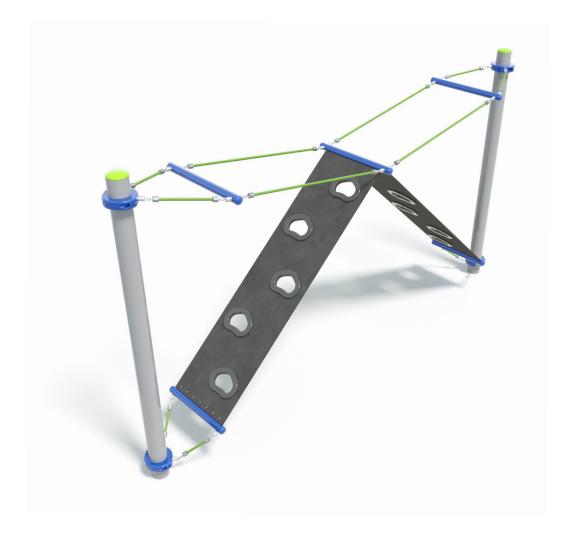

Users 1-7

| Specifications  |                             |
|-----------------|-----------------------------|
| Max Height      | 2.5m                        |
| Fall Zone Area  | 33.9m²                      |
| Max Fall Height | 2.4m                        |
| Equipment Size  | 0.7m(w) x 4.3m(l) x 2.5m(h) |

| Maleriais & Equipment |                                                      |
|-----------------------|------------------------------------------------------|
| Structure             | Powdercoated DuraGal                                 |
| Dynamic               | 18mm steel reinforced rope,<br>Rubber membrane       |
| Static                | Powdercoated aluminium clamps and caps, HDPE handles |
|                       |                                                      |