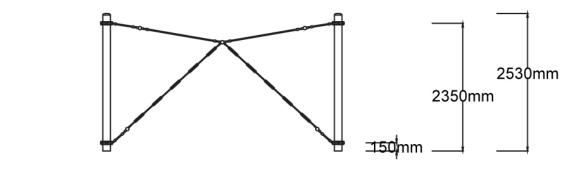

## **Side Elevation**

Users 1-7

| Specifications  |                             |
|-----------------|-----------------------------|
| Max Height      | 2.5m                        |
| Fall Zone Area  | 33.9m²                      |
| Max Fall Height | 2.4m                        |
| Equipment Size  | 0.7m(w) x 4.3m(l) x 2.5m(h) |