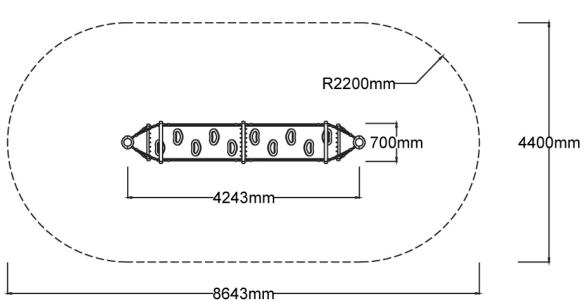

## **Top View**

Users 1-7

| Specifications  |                             |
|-----------------|-----------------------------|
| Max Height      | 2.5m                        |
| Fall Zone Area  | 33.9m²                      |
| Max Fall Height | 2.4m                        |
| Equipment Size  | 0.7m(w) x 4.3m(l) x 2.5m(h) |