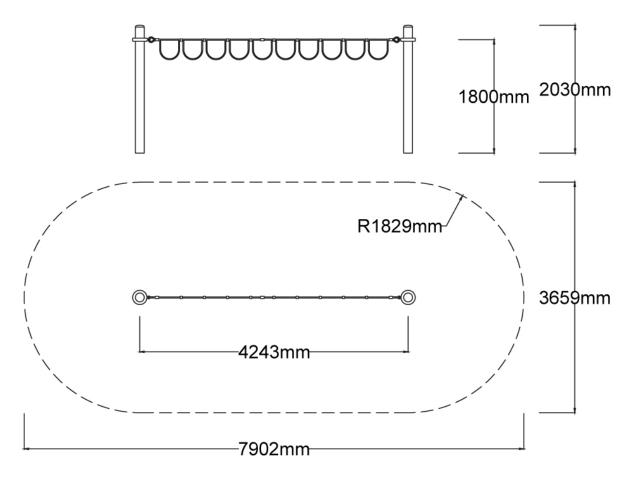

## Specifications Max Height 2m Fall Zone Area 26.3m² Max Fall Height 1.8m Equipment Size 0.3m(w) x 4.3m(l) x 2m(h)

| Materials & Equipment |                                        |
|-----------------------|----------------------------------------|
| Structure             | Powdercoated DuraGal                   |
| Dynamic               | 18mm steel reinforced rope             |
| Static                | Powdercoated aluminium clamps and caps |

## **Side Elevation**

**Top View** 