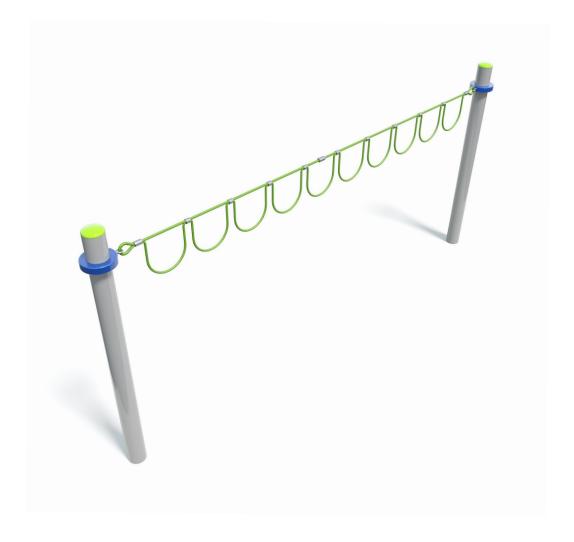

## Specifications Max Height 2m Fall Zone Area 26.3m² Max Fall Height 1.8m Equipment Size 0.3m(w) x 4.3m(l) x 2m(h)

| Materials & Equipment |                                        |
|-----------------------|----------------------------------------|
| Structure             | Powdercoated DuraGal                   |
| Dynamic               | 18mm steel reinforced rope             |
| Static                | Powdercoated aluminium clamps and caps |