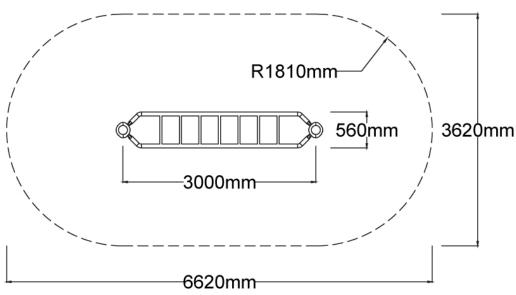

# Specifications Max Height 2.5m Fall Zone Area 21.2m² Max Fall Height 1.8m Equipment Size 0.6m(w) x 3m(l) x 2.5m(h)

| Structure | Powdercoated DuraGal                   |
|-----------|----------------------------------------|
| Static    | Powdercoated aluminium clamps and caps |

# **Top View**