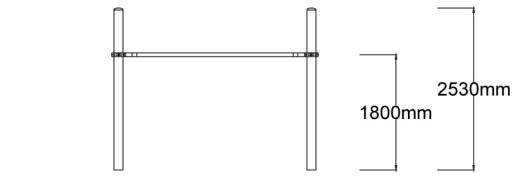

# Specifications Max Height 2.5m Fall Zone Area 21.2m² Max Fall Height 1.8m Equipment Size 0.6m(w) x 3m(l) x 2.5m(h)

| Structure | Powdercoated DuraGal                   |
|-----------|----------------------------------------|
| Static    | Powdercoated aluminium clamps and caps |

## **Side Elevation**