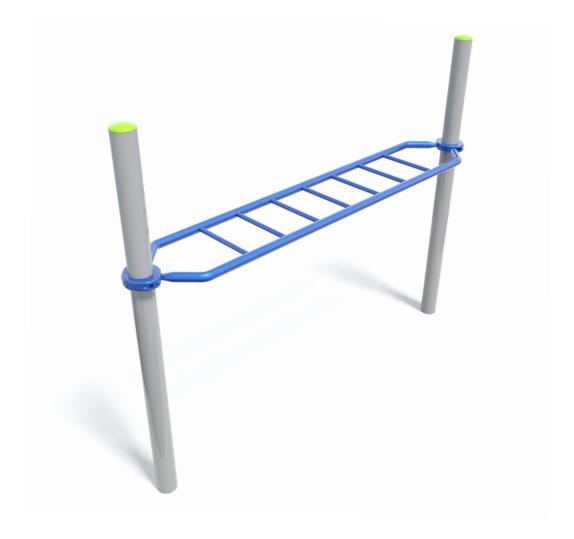

# Specifications Max Height 2.5m Fall Zone Area 21.2m² Max Fall Height 1.8m Equipment Size 0.6m(w) x 3m(l) x 2.5m(h)

| Structure | Powdercoated DuraGal                   |
|-----------|----------------------------------------|
| Static    | Powdercoated aluminium clamps and caps |

**Materials & Equipment** 