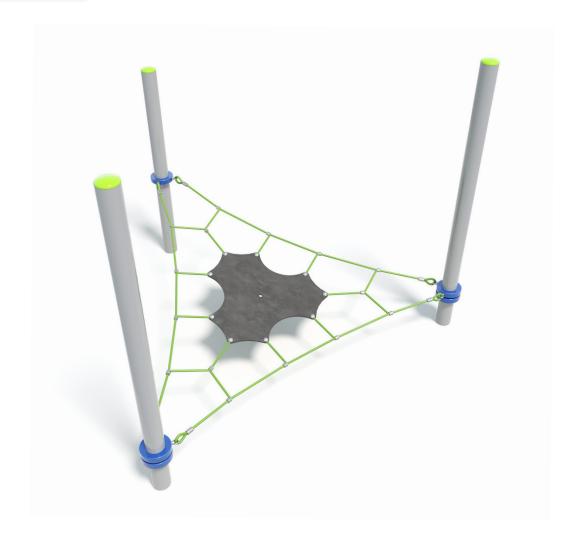

Users 1-9

| Specifications  |                         |
|-----------------|-------------------------|
| Max Height      | 2.5m                    |
| Fall Zone Area  | 26.6m²                  |
| Max Fall Height | 0.9m                    |
| Equipment Size  | 3m(w) x 3m(l) x 2.5m(h) |