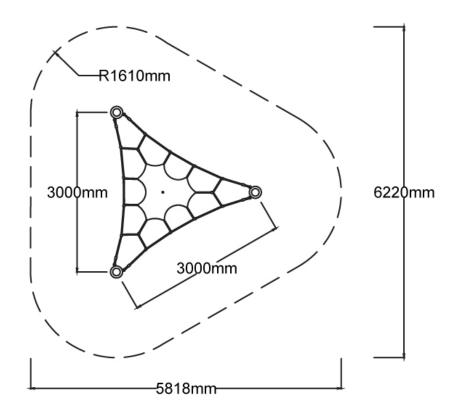

Users 1-9

| Specifications  |                         |
|-----------------|-------------------------|
| Max Height      | 2.5m                    |
| Fall Zone Area  | 26.6m²                  |
| Max Fall Height | 0.9m                    |
| Equipment Size  | 3m(w) x 3m(l) x 2.5m(h) |

## Colours

Materials & Fauinment

<u>Click here</u> to see our Rope and Powdercoat colours or consult colours with Kaebel Leisure.

**Side Elevation** 

**Top View** 