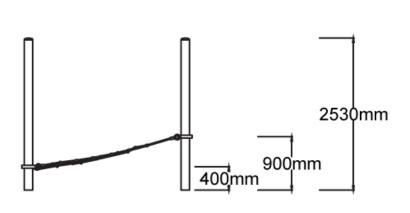

Users 1-9

| Specifications  |                         |
|-----------------|-------------------------|
| Max Height      | 2.5m                    |
| Fall Zone Area  | 26.6m²                  |
| Max Fall Height | 0.9m                    |
| Equipment Size  | 3m(w) x 3m(l) x 2.5m(h) |

## Colours

Materials & Fauinment

<u>Click here</u> to see our Rope and Powdercoat colours or consult colours with Kaebel Leisure.

**Side Elevation** 

**Top View** 