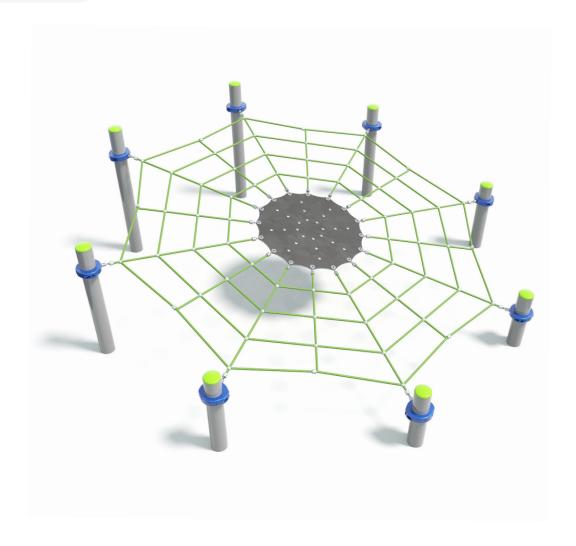

Users 1-26

| Specifications  |                           |
|-----------------|---------------------------|
| Max Height      | 1.6m                      |
| Fall Zone Area  | 41.6m²                    |
| Max Fall Height | 1.3m                      |
| Equipment Size  | 4.3m(w) x 4m(l) x 1.6m(h) |