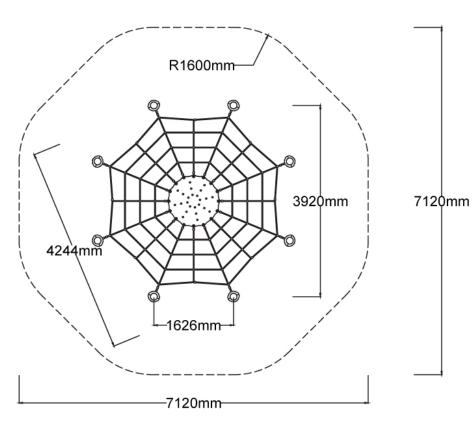

Users 1-26

| Specifications  |                           |
|-----------------|---------------------------|
| Max Height      | 1.6m                      |
| Fall Zone Area  | 41.6m²                    |
| Max Fall Height | 1.3m                      |
| Equipment Size  | 4.3m(w) x 4m(l) x 1.6m(h) |

## Colours

Materials & Equipment

<u>Click here</u> to see our Rope and Powdercoat colours or consult colours with Kaebel Leisure.

Side Elevation Top View