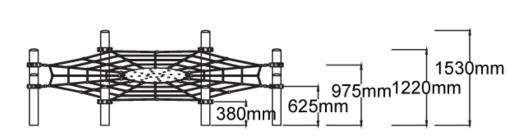

Users 1-26

| Specifications  |                           |
|-----------------|---------------------------|
| Max Height      | 1.6m                      |
| Fall Zone Area  | 41.6m²                    |
| Max Fall Height | 1.3m                      |
| Equipment Size  | 4.3m(w) x 4m(l) x 1.6m(h) |

## Colours

Materials & Equipment

<u>Click here</u> to see our Rope and Powdercoat colours or consult colours with Kaebel Leisure.

Side Elevation Top View