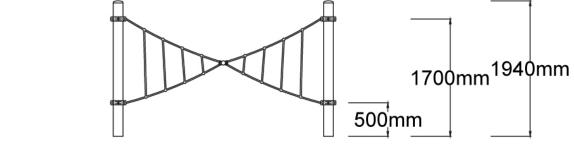

Users 1-7



# Specifications Max Height 2m Fall Zone Area 20.8m² Max Fall Height 1.7m Equipment Size 0.3m(w) x 3m(l) x 2m(h)

| Maleriais & Equipment |                                        |
|-----------------------|----------------------------------------|
| Structure             | Powdercoated DuraGal                   |
| Dynamic               | 18mm steel reinforced rope             |
| Static                | Powdercoated aluminium clamps and caps |
|                       |                                        |

Materials & Equipment

## Colours

<u>Click here</u> to see our Rope and Powdercoat colours or consult colours with Kaebel Leisure.



## **Side Elevation**



# **Top View**



## **DOWNLOADS**

For access to our DWG files and High Resolution Product images, please  $\underline{\text{Click here}}$  to login or create an account.