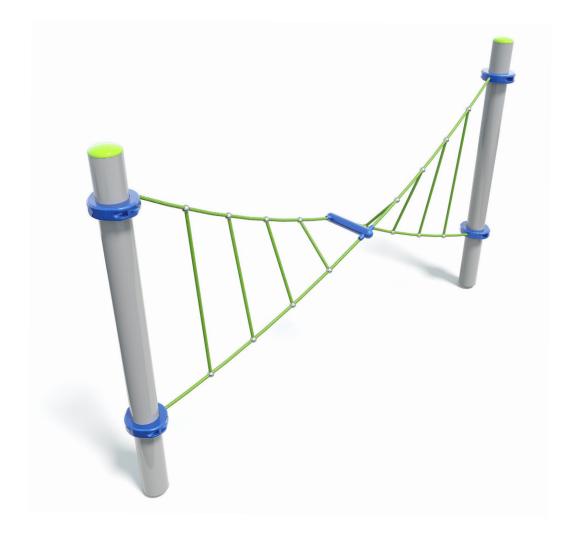

# Specifications Max Height 2m Fall Zone Area 20.8m² Max Fall Height 1.7m Equipment Size 0.3m(w) x 3m(l) x 2m(h)

| Maleriais & Equipment |                                        |
|-----------------------|----------------------------------------|
| Structure             | Powdercoated DuraGal                   |
| Dynamic               | 18mm steel reinforced rope             |
| Static                | Powdercoated aluminium clamps and caps |
|                       |                                        |