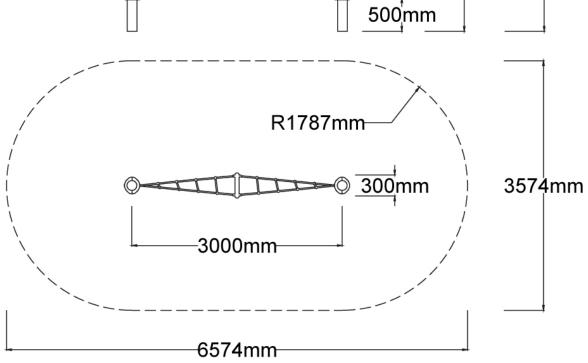

Users 1-7



# Specifications Max Height 2m Fall Zone Area 20.8m² Max Fall Height 1.7m Equipment Size 0.3m(w) x 3m(l) x 2m(h)

| Maleriais & Equipment |                                        |
|-----------------------|----------------------------------------|
| Structure             | Powdercoated DuraGal                   |
| Dynamic               | 18mm steel reinforced rope             |
| Static                | Powdercoated aluminium clamps and caps |
|                       |                                        |

Materials & Equipment

## Colours

<u>Click here</u> to see our Rope and Powdercoat colours or consult colours with Kaebel Leisure.



## **Side Elevation**



# **Top View**



## **DOWNLOADS**

For access to our DWG files and High Resolution Product images, please  $\underline{\text{Click here}}$  to login or create an account.