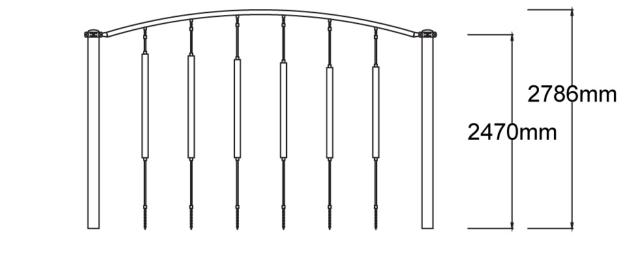

|
| Fall Zone Area  | 11.7m                       |
| Max Fall Height | N/A                         |
| Equipment Size  | 0.3m(w) x 4.3m(l) x 2.8m(h) |

| Maleriais & Equipment |                                                      |
|-----------------------|------------------------------------------------------|
| Structure             | Powdercoated DuraGal                                 |
| Dynamic               | 18mm steel reinforced rope,<br>Stainless steel chain |
| Static                | Powdercoated aluminium clamps and caps               |
|                       |                                                      |

## Colours

Materials & Fauinment

<u>Click here</u> to see our Rope and Powdercoat colours or consult colours with Kaebel Leisure.



## **Side Elevation**



## **Top View**



## **DOWNLOADS**

For access to our DWG files and High Resolution Product images, please Click here to login or create an account.