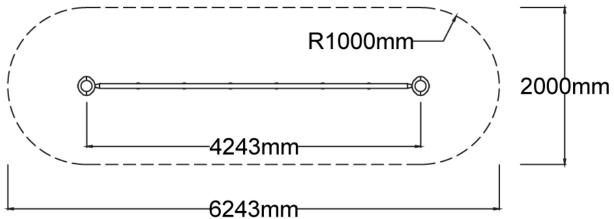

a  | 11.7m                       |
| Max Fall Height | N/A                         |
| Equipment Size  | 0.3m(w) x 4.3m(l) x 2.8m(h) |

| Maleriais & Equipment |                                                      |
|-----------------------|------------------------------------------------------|
| Structure             | Powdercoated DuraGal                                 |
| Dynamic               | 18mm steel reinforced rope,<br>Stainless steel chain |
| Static                | Powdercoated aluminium clamps and caps               |
|                       |                                                      |

## Colours

Materials & Fauinment

<u>Click here</u> to see our Rope and Powdercoat colours or consult colours with Kaebel Leisure.



## **Side Elevation**



## **Top View**



## **DOWNLOADS**

For access to our DWG files and High Resolution Product images, please Click here to login or create an account.