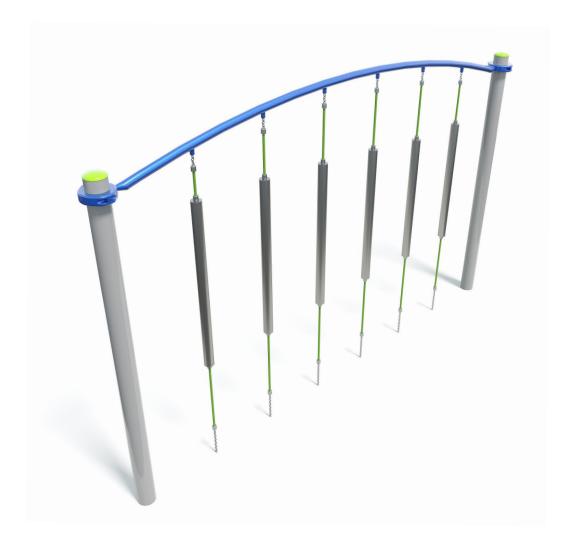

Users N/A

| Specifications  |                             |
|-----------------|-----------------------------|
| Max Height      | 2.8m                        |
| Fall Zone Area  | 11.7m                       |
| Max Fall Height | N/A                         |
| Equipment Size  | 0.3m(w) x 4.3m(l) x 2.8m(h) |