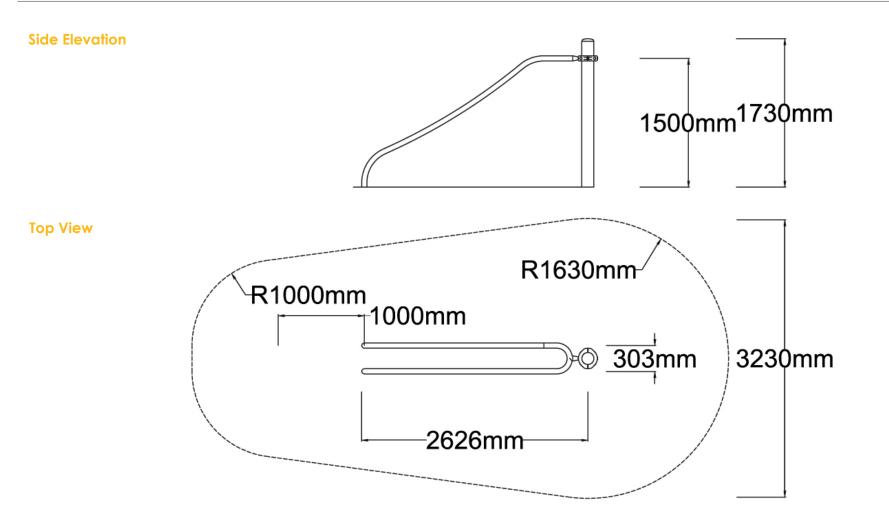

### **Specifications**

| Max Height      | 1.8m                      |
|-----------------|---------------------------|
| Fall Zone Area  | 15.3m²                    |
| Max Fall Height | 1.5m                      |
| Equipment Size  | 1m(w) x 2.5m(l) x 1.8m(h) |