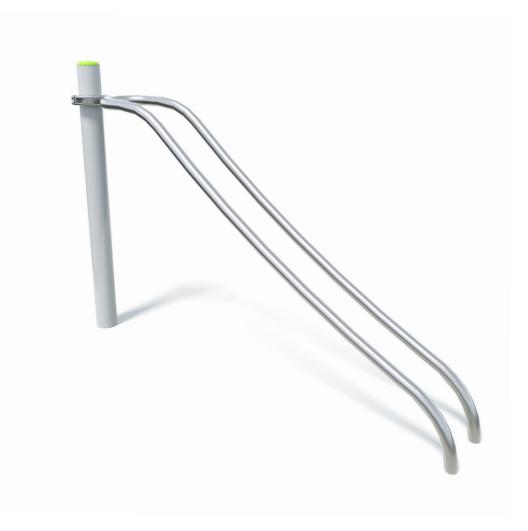

## **Cellula Original** Component

Users 1-8

### **Specifications**

| Max Height      | 1.8m                      |
|-----------------|---------------------------|
| Fall Zone Area  | 15.3m²                    |
| Max Fall Height | 1.5m                      |
| Equipment Size  | 1m(w) x 2.5m(l) x 1.8m(h) |

#### **Materials & Equipment**

| Structure | Powdercoated DuraGal                                                       |
|-----------|----------------------------------------------------------------------------|
| Static    | Powdercoated aluminium clamps<br>and caps, Polished 316 stainless<br>steel |