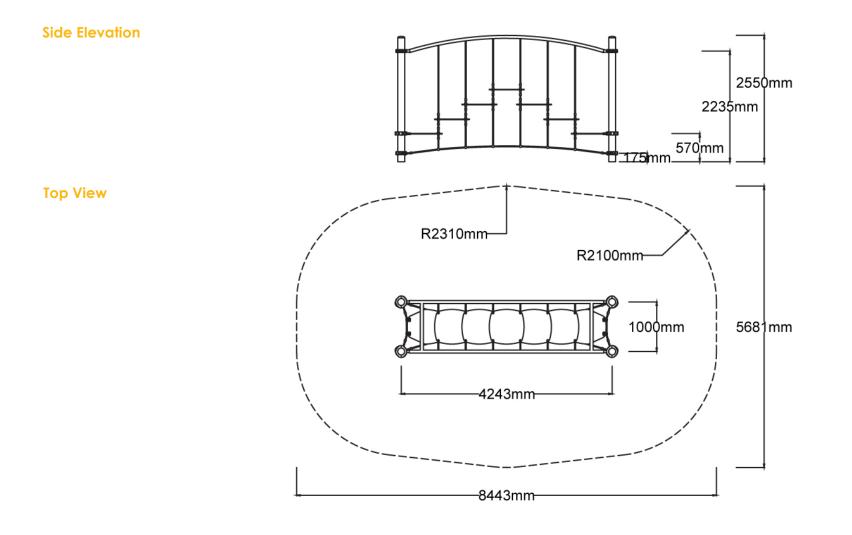

## **Specifications**

| Max Height      | 2.6m                      |
|-----------------|---------------------------|
| Fall Zone Area  | 41.3m <sup>2</sup>        |
| Max Fall Height | 2.6m                      |
| Equipment Size  | 1m(w) x 4.3m(l) x 2.5m(h) |