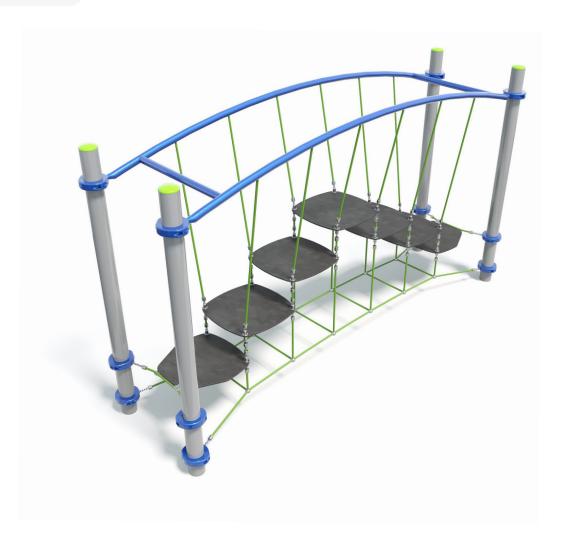

## **Cellula Original** Component

Users 1-13

## **Specifications**

| Max Height      | 2.6m                      |
|-----------------|---------------------------|
| Fall Zone Area  | 41.3m <sup>2</sup>        |
| Max Fall Height | 2.6m                      |
| Equipment Size  | 1m(w) x 4.3m(l) x 2.5m(h) |

### **Materials & Equipment**

| Structure | Powdercoated DuraGal                           |
|-----------|------------------------------------------------|
| Dynamic   | 18mm steel reinforced rope,<br>Rubber membrane |
| Static    | Powdercoated aluminium clamps and caps         |