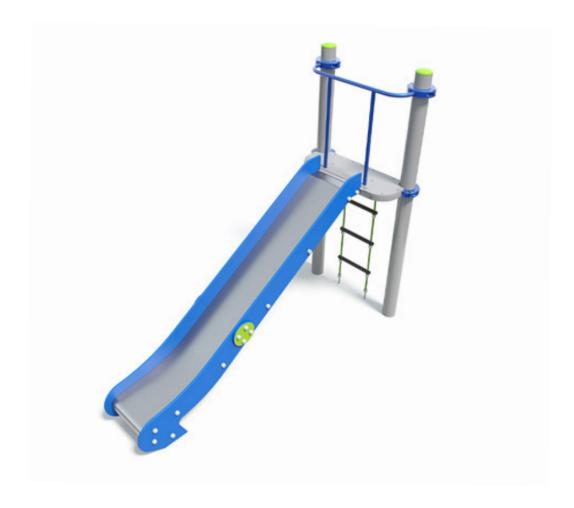

Users 1-5

| Specifications  |                          |
|-----------------|--------------------------|
| Max Height      | 2.6m                     |
| Fall Zone Area  | 21.4m²                   |
| Max Fall Height | 1.5m                     |
| Equipment Size  | 1m(w) x 2.9(l) x 2.6m(h) |

| maieriais & Equipmeni |                                                     |
|-----------------------|-----------------------------------------------------|
| Structure             | Powdercoated DuraGal                                |
| Dynamic               | 18mm steel reinforced rope                          |
| Static                | Powdercoated aluminium clamps and caps, HDPE Panels |
|                       |                                                     |

Materials & Equipment