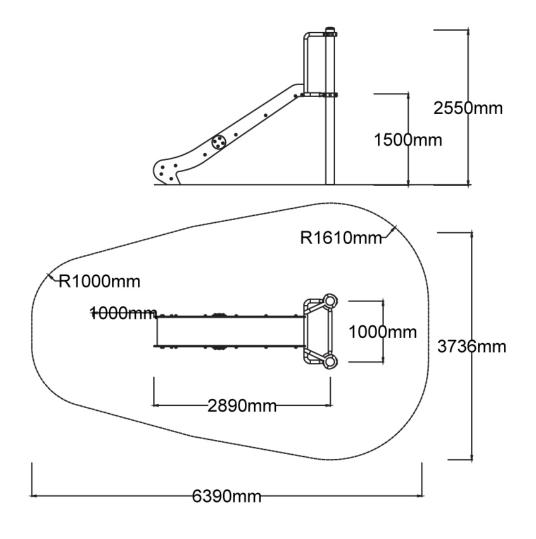

Users 1-5

| Specifications  |                          |
|-----------------|--------------------------|
| Max Height      | 2.6m                     |
| Fall Zone Area  | 21.4m²                   |
| Max Fall Height | 1.5m                     |
| Equipment Size  | 1m(w) x 2.9(l) x 2.6m(h) |

## Colours

<u>Click here</u> to see our Rope and Powdercoat colours or consult colours with Kaebel Leisure.

**Side Elevation** 

**Top View** 