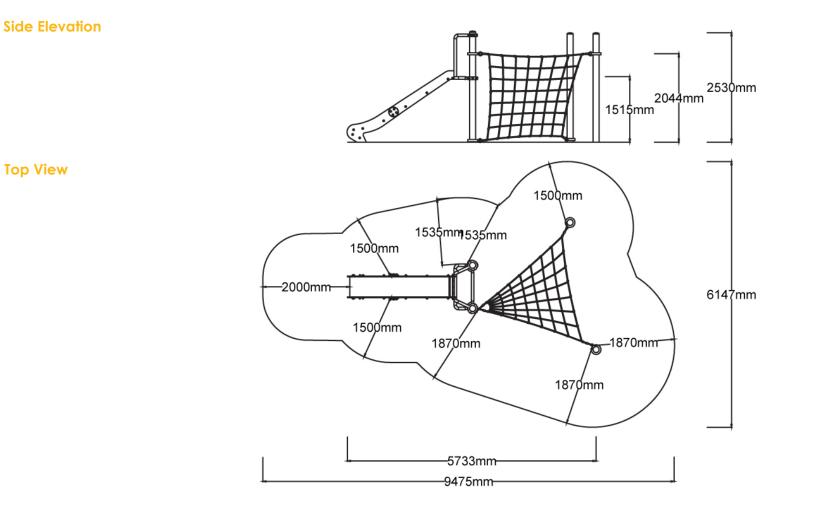

### **Specifications**

| Max Height      | 2.5m                      |
|-----------------|---------------------------|
| Fall Zone Area  | 43.8m <sup>2</sup>        |
| Max Fall Height | 2.5m                      |
| Equipment Size  | 3m(w) x 5.8m(l) x 2.5m(h) |