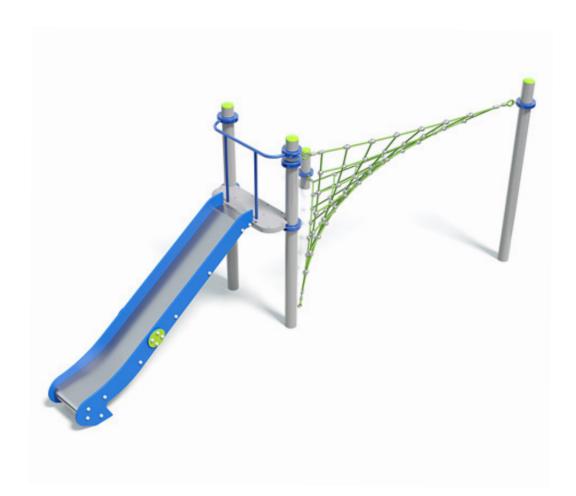

# **Cellula Original** Component

Users 1-12

### **Specifications**

| Max Height      | 2.5m                      |
|-----------------|---------------------------|
| Fall Zone Area  | 43.8m <sup>2</sup>        |
| Max Fall Height | 2.5m                      |
| Equipment Size  | 3m(w) x 5.8m(l) x 2.5m(h) |

## **Materials & Equipment**

| Structure | Powdercoated DuraGal                                |
|-----------|-----------------------------------------------------|
| Dynamic   | 18mm steel reinforced rope                          |
| Static    | Powdercoated aluminium clamps and caps, HDPE Panels |