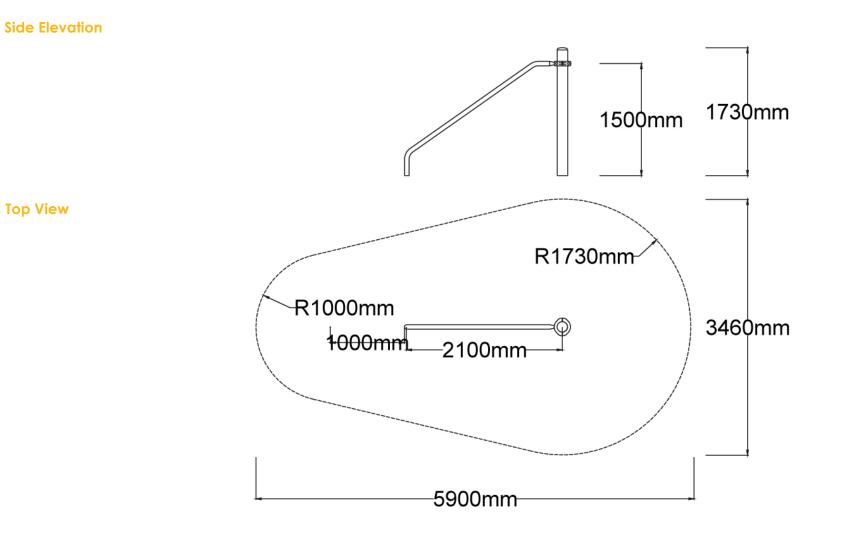

## **Specifications**

| Max Height      | 1.8m                        |
|-----------------|-----------------------------|
| Fall Zone Area  | 13.1m <sup>2</sup>          |
| Max Fall Height | 1.5m                        |
| Equipment Size  | 0.3m(w) x 2.1m(l) x 1.5m(h) |