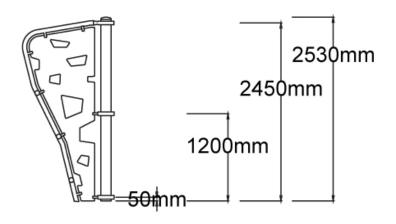

## Specifications Max Height 2.6m Fall Zone Area 19m² Max Fall Height 2.6m Equipment Size 0.4m(w) x 1.2m (l) x 2.6m(h)

| Maieriais & Equipmeni |                                                                        |
|-----------------------|------------------------------------------------------------------------|
| Structure             | Powdercoated DuraGal                                                   |
| Static                | Powdercoated aluminium clamps<br>and caps, HDPE panel, HDPE<br>handles |

## Colours

<u>Click here</u> to see our Rope and Powdercoat colours or consult colours with Kaebel Leisure.

**Side Elevation** 

**Top View** 