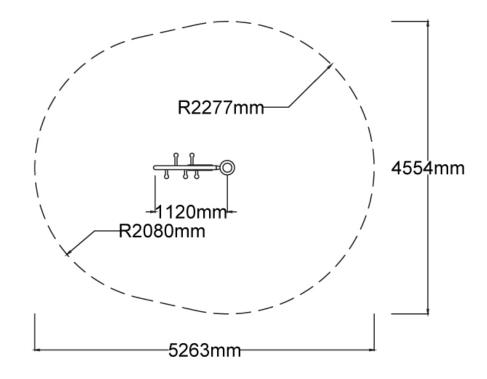

## Specifications Max Height 2.6m Fall Zone Area 19m² Max Fall Height 2.6m Equipment Size 0.4m(w) x 1.2m (l) x 2.6m(h)

| Maieriais & Equipmeni |                                                                        |
|-----------------------|------------------------------------------------------------------------|
| Structure             | Powdercoated DuraGal                                                   |
| Static                | Powdercoated aluminium clamps<br>and caps, HDPE panel, HDPE<br>handles |

## Colours

<u>Click here</u> to see our Rope and Powdercoat colours or consult colours with Kaebel Leisure.

**Side Elevation** 

**Top View** 