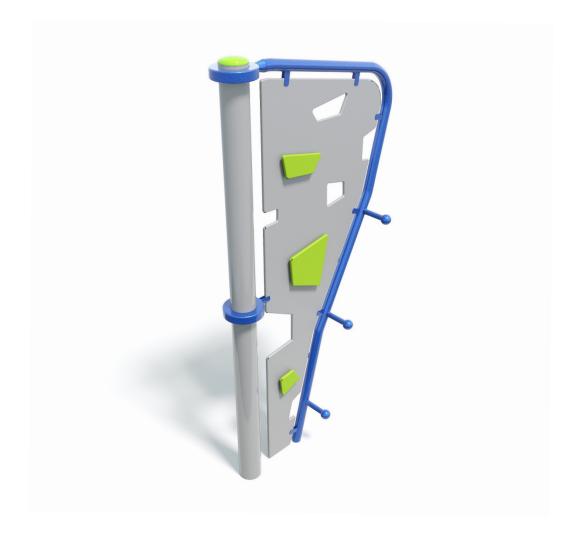

## Specifications Max Height 2.6m Fall Zone Area 19m² Max Fall Height 2.6m Equipment Size 0.4m(w) x 1.2m (l) x 2.6m(h)

| Maieriais & Equipmeni |                                                                        |
|-----------------------|------------------------------------------------------------------------|
| Structure             | Powdercoated DuraGal                                                   |
| Static                | Powdercoated aluminium clamps<br>and caps, HDPE panel, HDPE<br>handles |