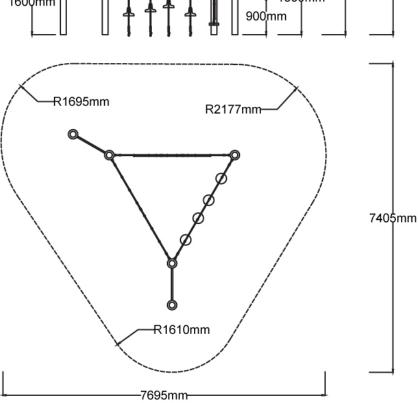

-------------------------------------------------------------------------|--|
| Powdercoated DuraGal                                                                               |  |
| 18mm steel reinforced rope,<br>Rubber pommels                                                      |  |
| Powdercoated aluminium clamps and caps                                                             |  |
| 1x Overhead Loop climber 3.0m,<br>1x Pommel Crossing, 1x Spider<br>Web, 1x Pull Up, 1x Tumble Turn |  |
|                                                                                                    |  |

## Colours

<u>Click here</u> to see our Rope and Powdercoat colours or consult colours with Kaebel Leisure.



## **Side Elevation**

1600mm 1800mm 2200mm<sup>2530</sup>mm

## **Top View**



## **DOWNLOADS**

For access to our DWG files and High Resolution Product images, please Click here to login or create an account.