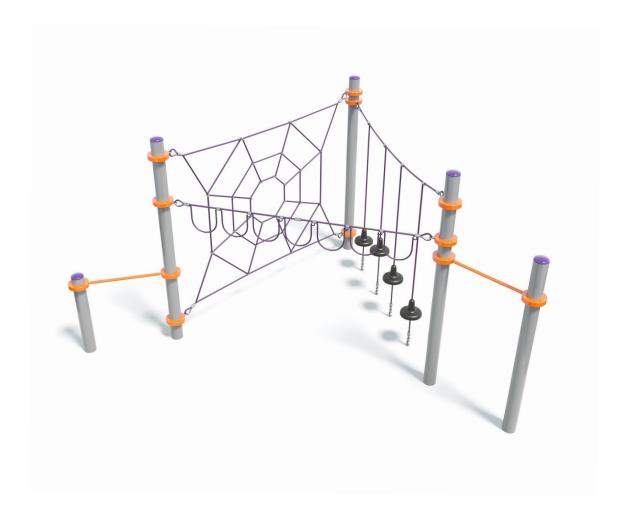

Users 1-28

| Specifications  |                           |
|-----------------|---------------------------|
| Max Height      | 2.5m                      |
| Fall Zone Area  | 41.3m²                    |
| Max Fall Height | 2.5m                      |
| Equipment Size  | 4m(w) x 3.4m(l) x 2.5m(h) |

| Materials & Equipment                                                                              |  |
|----------------------------------------------------------------------------------------------------|--|
| Powdercoated DuraGal                                                                               |  |
| 18mm steel reinforced rope,<br>Rubber pommels                                                      |  |
| Powdercoated aluminium clamps and caps                                                             |  |
| 1x Overhead Loop climber 3.0m,<br>1x Pommel Crossing, 1x Spider<br>Web, 1x Pull Up, 1x Tumble Turn |  |
|                                                                                                    |  |