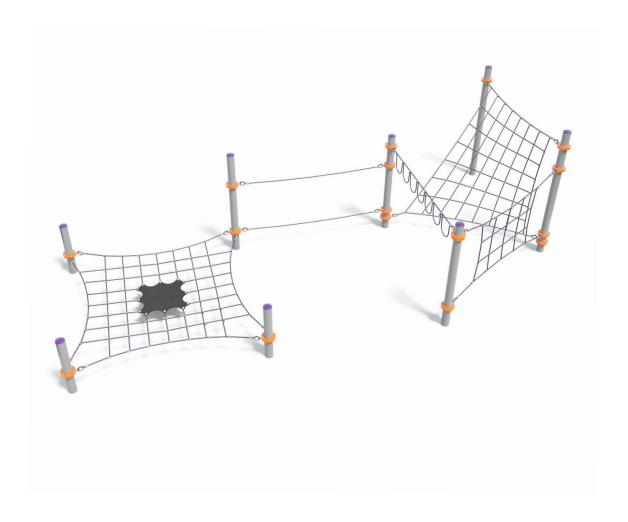

Users 1-43

| Specifications  |                             |
|-----------------|-----------------------------|
| Max Height      | 2.5m                        |
| Fall Zone Area  | 78.9m²                      |
| Max Fall Height | 2.3m                        |
| Equipment Size  | 5.6m(w) x 9.7m(l) x 2.5m(h) |

| Structure | Powdercoated DuraGal                                                                                                |
|-----------|---------------------------------------------------------------------------------------------------------------------|
| Dynamic   | 18mm steel reinforced rope,<br>Rubber membrane                                                                      |
| Static    | Powdercoated aluminium clamps and caps                                                                              |
| Component | 1x Quadtramp, 1x Rope Traverse, 1x<br>Overhead Loop Climber, 1x Vertical<br>Scramble Net, 1x Twisted Triangular Net |