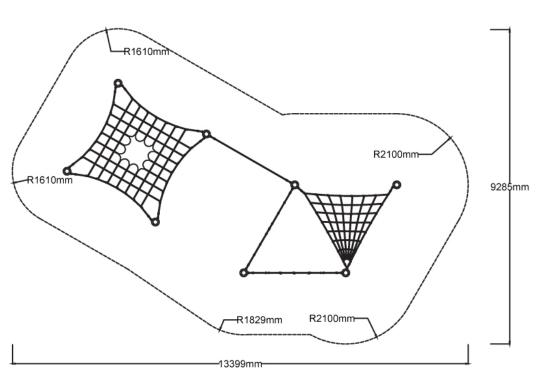

owdercoated DuraGal                                                                                                |
|-----------|---------------------------------------------------------------------------------------------------------------------|
| Dynamic   | 18mm steel reinforced rope,<br>Rubber membrane                                                                      |
| Static    | Powdercoated aluminium clamps and caps                                                                              |
| Component | 1x Quadtramp, 1x Rope Traverse, 1x<br>Overhead Loop Climber, 1x Vertical<br>Scramble Net, 1x Twisted Triangular Net |

## Colours

<u>Click here</u> to see our Rope and Powdercoat colours or consult colours with Kaebel Leisure.



## **Side Elevation**



## **Top View**



## **DOWNLOADS**

For access to our DWG files and High Resolution Product images, please  $\underline{\text{Click here}}$  to login or create an account.