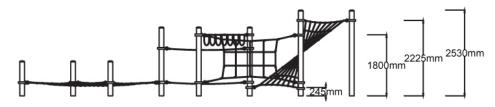

|

| Structure | Powdercoated DuraGal                                                                                                |
|-----------|---------------------------------------------------------------------------------------------------------------------|
| Dynamic   | 18mm steel reinforced rope,<br>Rubber membrane                                                                      |
| Static    | Powdercoated aluminium clamps and caps                                                                              |
| Component | 1x Quadtramp, 1x Rope Traverse, 1x<br>Overhead Loop Climber, 1x Vertical<br>Scramble Net, 1x Twisted Triangular Net |

## Colours

<u>Click here</u> to see our Rope and Powdercoat colours or consult colours with Kaebel Leisure.



## **Side Elevation**



## **Top View**



## **DOWNLOADS**

For access to our DWG files and High Resolution Product images, please  $\underline{\text{Click here}}$  to login or create an account.