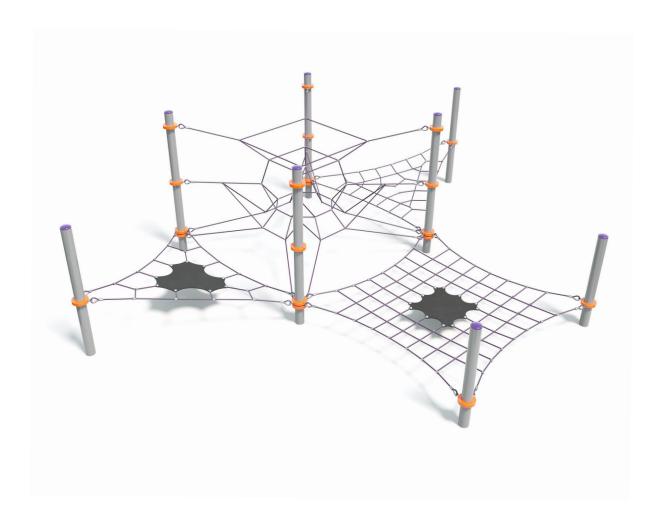

Users 1-42

| Specifications  |                           |
|-----------------|---------------------------|
| Max Height      | 2.5m                      |
| Fall Zone Area  | 75.2m <sup>2</sup>        |
| Max Fall Height | 2.5m                      |
| Equipment Size  | 6m(w) x 8.2m(l) x 2.5m(h) |

| Structure | Powdercoated DuraGal                                                               |
|-----------|------------------------------------------------------------------------------------|
| Dynamic   | 18mm steel reinforced rope,<br>Rubber membrane                                     |
| Static    | Powdercoated aluminium clamps and caps                                             |
| Component | 1x Quadcell, 1x Quadtramp,<br>1x Inclined Tri-Tramp,<br>1x Inclined Triangular Net |