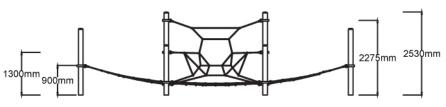

|
| Fall Zone Area  | 75.2m <sup>2</sup>        |
| Max Fall Height | 2.5m                      |
| Equipment Size  | 6m(w) x 8.2m(l) x 2.5m(h) |

| Structure | Powdercoated DuraGal                                                               |
|-----------|------------------------------------------------------------------------------------|
| Dynamic   | 18mm steel reinforced rope,<br>Rubber membrane                                     |
| Static    | Powdercoated aluminium clamps and caps                                             |
| Component | 1x Quadcell, 1x Quadtramp,<br>1x Inclined Tri-Tramp,<br>1x Inclined Triangular Net |

## **Colours**

<u>Click here</u> to see our Rope and Powdercoat colours or consult colours with Kaebel Leisure.



## **Side Elevation**



## **Top View**



## **DOWNLOADS**

For access to our DWG files and High Resolution Product images, please  $\underline{\text{Click here}}$  to login or create an account.