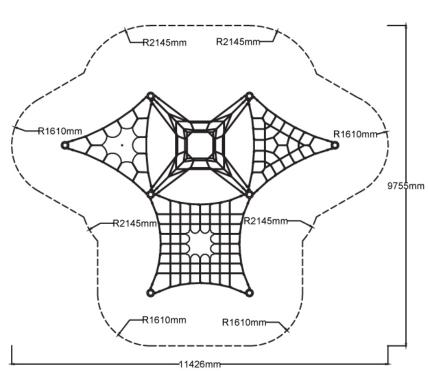

| Fall Zone Area  | 75.2m <sup>2</sup>        |
| Max Fall Height | 2.5m                      |
| Equipment Size  | 6m(w) x 8.2m(l) x 2.5m(h) |

| Structure | Powdercoated DuraGal                                                               |
|-----------|------------------------------------------------------------------------------------|
| Dynamic   | 18mm steel reinforced rope,<br>Rubber membrane                                     |
| Static    | Powdercoated aluminium clamps and caps                                             |
| Component | 1x Quadcell, 1x Quadtramp,<br>1x Inclined Tri-Tramp,<br>1x Inclined Triangular Net |

## **Colours**

<u>Click here</u> to see our Rope and Powdercoat colours or consult colours with Kaebel Leisure.



## **Side Elevation**



## **Top View**



## **DOWNLOADS**

For access to our DWG files and High Resolution Product images, please  $\underline{\text{Click here}}$  to login or create an account.