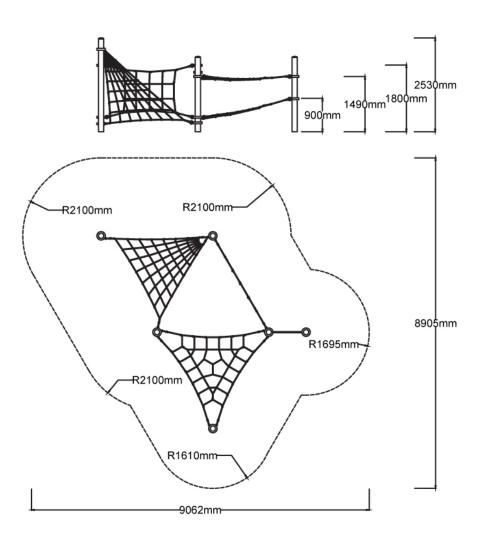

# **Cellula Original** Design

Side Elevation

**Top View** 

### **Specifications**

| Max Height      | 2.5m                        |
|-----------------|-----------------------------|
| Fall Zone Area  | 57.6m <sup>2</sup>          |
| Max Fall Height | 2.5m                        |
| Equipment Size  | 5.5m(w) x 5.2m(l) x 2.5m(h) |