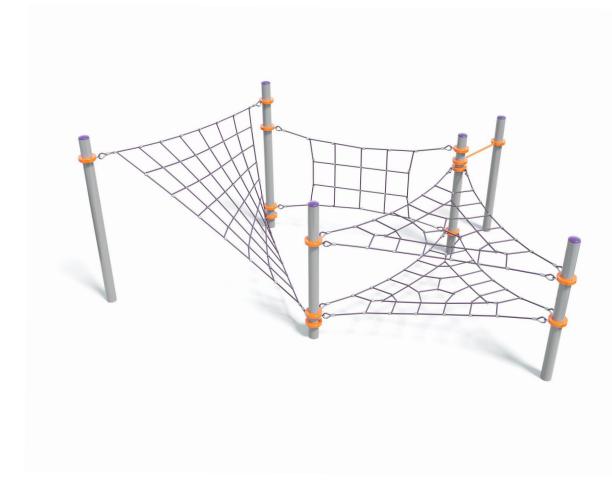

# **Cellula Original** Design

Users 1-30

## **Materials & Equipment**

| Structure | Powdercoated DuraGal                                                                                                            |
|-----------|---------------------------------------------------------------------------------------------------------------------------------|
| Dynamic   | 18mm steel reinforced rope                                                                                                      |
| Static    | Powdercoated aluminium clamps and caps                                                                                          |
| Component | 1x Inclined Triangular Net, 1x<br>Horizontal Tri Net, 1x Vertical<br>Scramble Net, 1x Pull Up Bar,<br>1x Twisted Triangular Net |