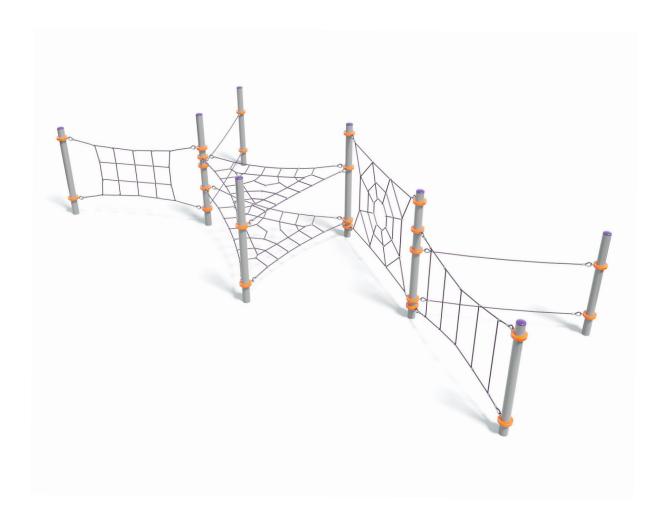

# **Cellula Original** Design

Users 1-57

## **Materials & Equipment**

| Structure | Powdercoated DuraGal                                                                                                                  |
|-----------|---------------------------------------------------------------------------------------------------------------------------------------|
| Dynamic   | 18mm steel reinforced rope                                                                                                            |
| Static    | Powdercoated aluminium clamps and caps                                                                                                |
| Component | 1x Wiggle Walk, 1x Inclined<br>Triangular Net, 2x Rope Traverse,<br>1x Horizontal Tri Net, 1x Vertical<br>Scramble Net, 1x Spider Web |