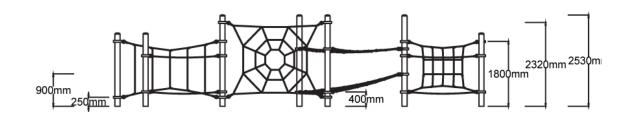

## **Specifications**

| Max Height      | 2.6m                         |
|-----------------|------------------------------|
| Fall Zone Area  | 77m²                         |
| Max Fall Height | 2.5m                         |
| Equipment Size  | 4.2m(w) x 10.4m(l) x 2.6m(h) |

#### **Side Elevation**

**Top View** 