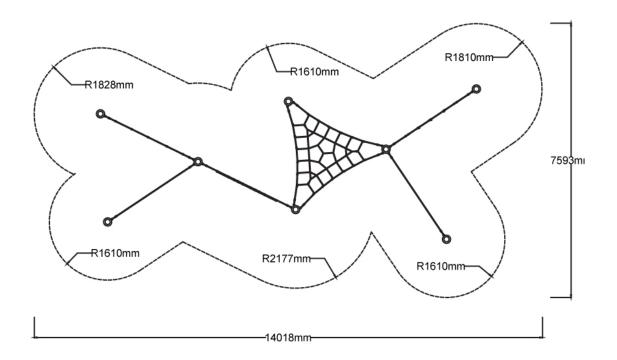

## **Specifications**

| Max Height      | 2.6m                         |
|-----------------|------------------------------|
| Fall Zone Area  | 77m²                         |
| Max Fall Height | 2.5m                         |
| Equipment Size  | 4.2m(w) x 10.4m(l) x 2.6m(h) |

#### **Side Elevation**

**Top View** 