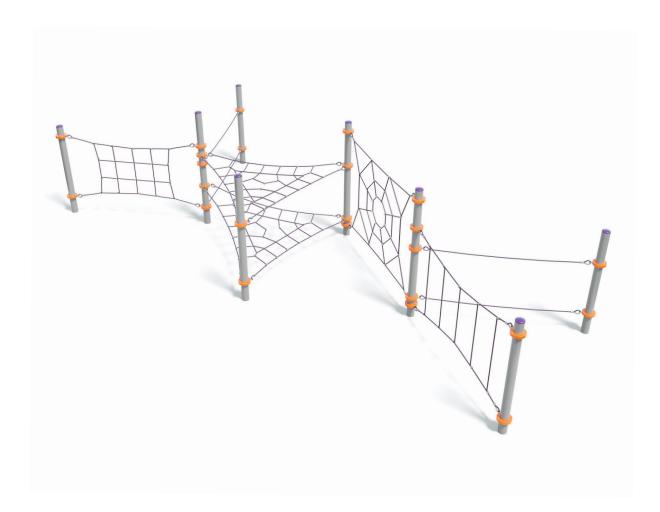

# **Cellula Original** Design

Users 1-59

## **Materials & Equipment**

| Structure | Powdercoated DuraGal                         |
|-----------|----------------------------------------------|
| Dynamic   | 18mm steel reinforced rope                   |
| Static    | Powdercoated aluminium clamps and caps       |
| Component | 1x Saddle Net,<br>4x Inclined Triangular Net |