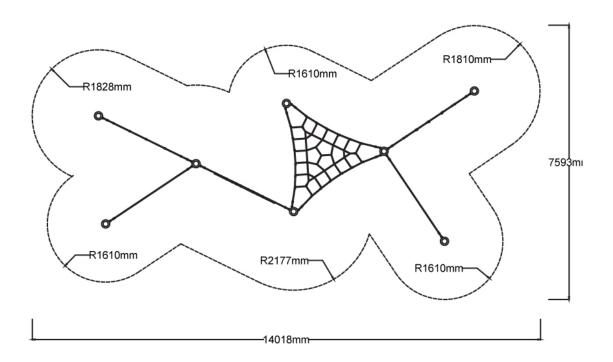

## **Specifications**

| Max Height      | 2.5m                        |
|-----------------|-----------------------------|
| Fall Zone Area  | 73m²                        |
| Max Fall Height | 2.5m                        |
| Equipment Size  | 5.8m(w) x 5.8m(l) x 2.5m(h) |

#### **Side Elevation**

**Top View** 