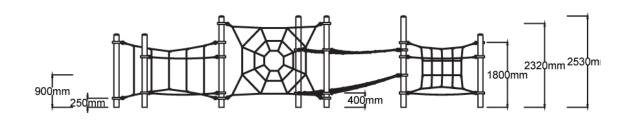

## **Specifications**

| Max Height      | 2.5m                        |
|-----------------|-----------------------------|
| Fall Zone Area  | 73m²                        |
| Max Fall Height | 2.5m                        |
| Equipment Size  | 5.8m(w) x 5.8m(l) x 2.5m(h) |

#### **Side Elevation**

**Top View** 