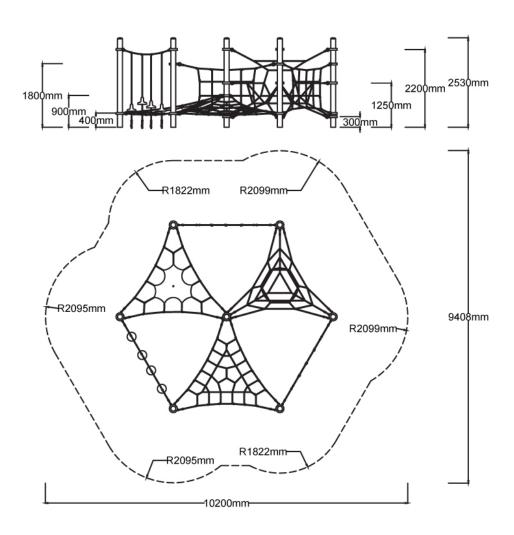

Users 1-48

| Specifications  |                              |
|-----------------|------------------------------|
| Max Height      | 2.5m                         |
| Fall Zone Area  | 70.7m²                       |
| Max Fall Height | 2.5m                         |
| Equipment Size  | 9.4m(w) x 10.2m(l) x 2.5m(h) |

## **Colours**

<u>Click here</u> to see our Rope and Powdercoat colours or consult colours with Kaebel Leisure.

**Side Elevation** 

**Top View** 