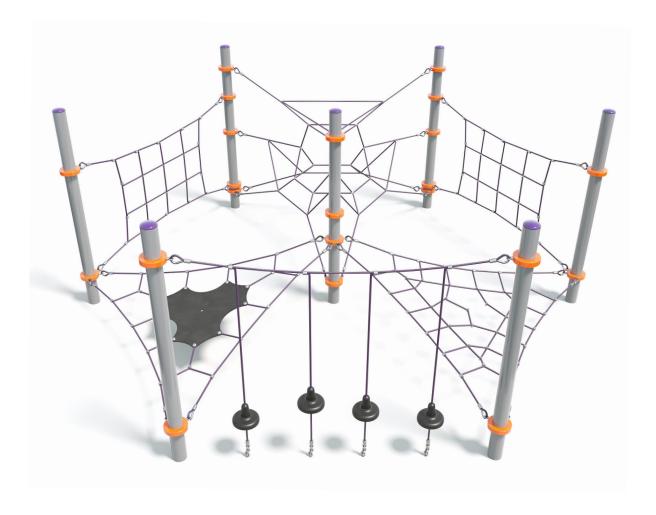

Users 1-48

| Specifications  |                              |
|-----------------|------------------------------|
| Max Height      | 2.5m                         |
| Fall Zone Area  | 70.7m²                       |
| Max Fall Height | 2.5m                         |
| Equipment Size  | 9.4m(w) x 10.2m(l) x 2.5m(h) |

| Powdercoated DuraGal                                                                                          |  |
|---------------------------------------------------------------------------------------------------------------|--|
| 18mm steel reinforced rope, Rubber pommels, Rubber membrane                                                   |  |
| Powdercoated aluminium clamps and caps                                                                        |  |
| 1x Tricell, 1x Pommel Crossing,<br>1x Inclined Triangular Net, 2x Vertical<br>Scramble, 1x Inclined Tri-Tramp |  |
|                                                                                                               |  |

**Materials & Equipment** 