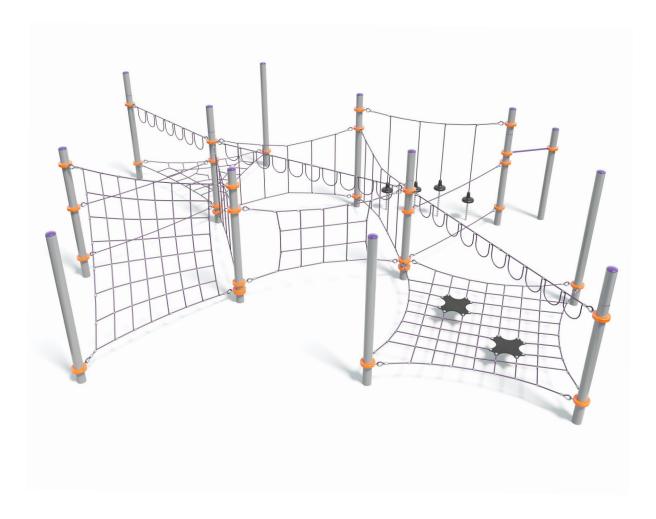

| Structure | Powdercoated DuraGal                                                                                                                                                                                                                     |
|-----------|------------------------------------------------------------------------------------------------------------------------------------------------------------------------------------------------------------------------------------------|
| Dynamic   | 18mm steel reinforced rope, Rubber pommels, Rubber membrane                                                                                                                                                                              |
| Static    | Powdercoated aluminium clamps and caps                                                                                                                                                                                                   |
| Component | 1x Overhead Loop Climber 3.0m, 2x Wiggle Walk, 1x Quadtramp 2x sml membrane, 2x Rope Traverse, 1x Horizontal Tri Net, 1x Pull-Up Bar, 2x Vertical Scramble, 2x Overhead Loop Climber 4.2m, 1x Pommel Crossing, 1x Twisted Triangular Net |