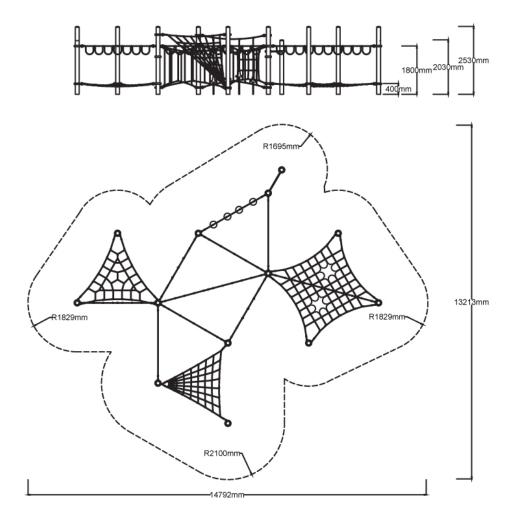

Users 1-113

| Specifications  |                              |
|-----------------|------------------------------|
| Max Height      | 2.5m                         |
| Fall Zone Area  | 117.5m²                      |
| Max Fall Height | 2.5m                         |
| Equipment Size  | 11.2m(w) x 9.7m(l) x 2.5m(h) |

## Colours

<u>Click here</u> to see our Rope and Powdercoat colours or consult colours with Kaebel Leisure.

**Side Elevation** 

**Top View** 