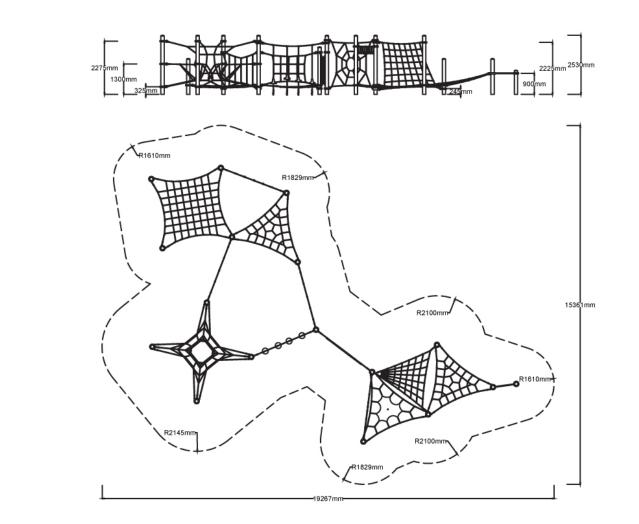

#### **Specifications**

| Max Height      | 2.5m                        |
|-----------------|-----------------------------|
| Fall Zone Area  | 164.5m <sup>2</sup>         |
| Max Fall Height | 2.5m                        |
| Equipment Size  | 15m(w) x 12.6m(l) x 2.5m(h) |

# **Cellula Original** Design

**Side Elevation** 

## **Top View**