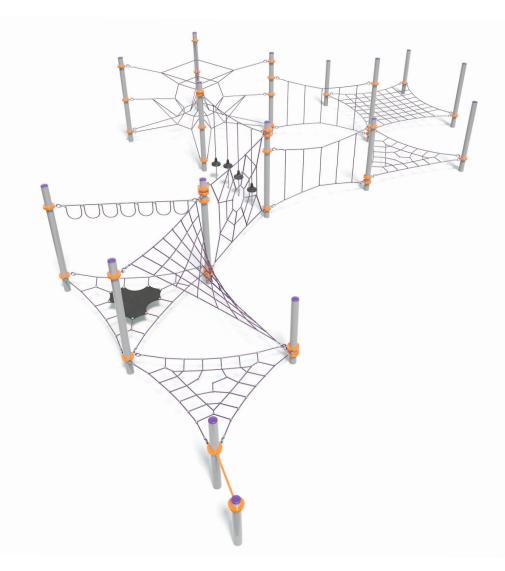

### **Materials & Equipment**

| Structure | Powdercoated DuraGal                                                                                                                                                                                                                                                 |
|-----------|----------------------------------------------------------------------------------------------------------------------------------------------------------------------------------------------------------------------------------------------------------------------|
| Dynamic   | 18mm steel reinforced rope, Rubber pommels, Rubber membrane                                                                                                                                                                                                          |
| Static    | Powdercoated aluminium clamps and caps                                                                                                                                                                                                                               |
| Component | 2x Wiggle Walk, 1x Overhead Loop Climber,<br>1x Pommel Crossing, 1x Quadcell, 1x Tri-Tramp, 1x<br>Horizontal Tri Net, 1x Vertical Scramble Net, 1x Tumble<br>Turn, 1x Twisted Triangular Net, 1x Spider Web,<br>1x Inclined Triangular Net, 1x Horizontal Square Net |