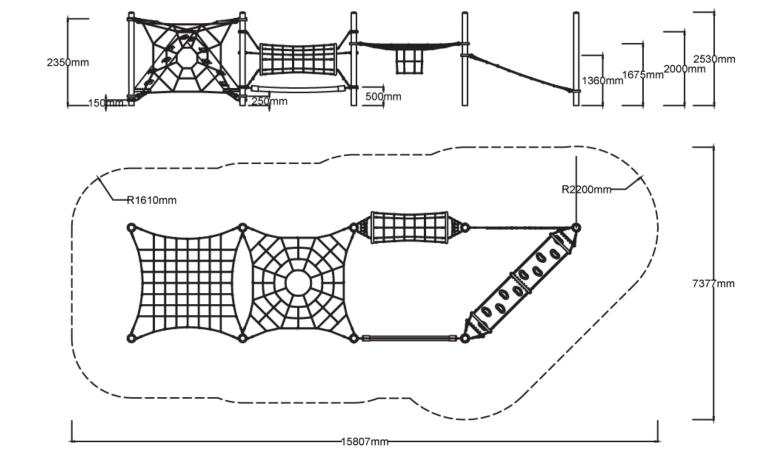

## Specifications

| Max Height      | 2.5m                     |
|-----------------|--------------------------|
| Fall Zone Area  | 95.9m²                   |
| Max Fall Height | 2.5m                     |
| Equipment Size  | 3m(w) x 12m(l) x 2.5m(h) |

## **Side Elevation**

**Top View** 