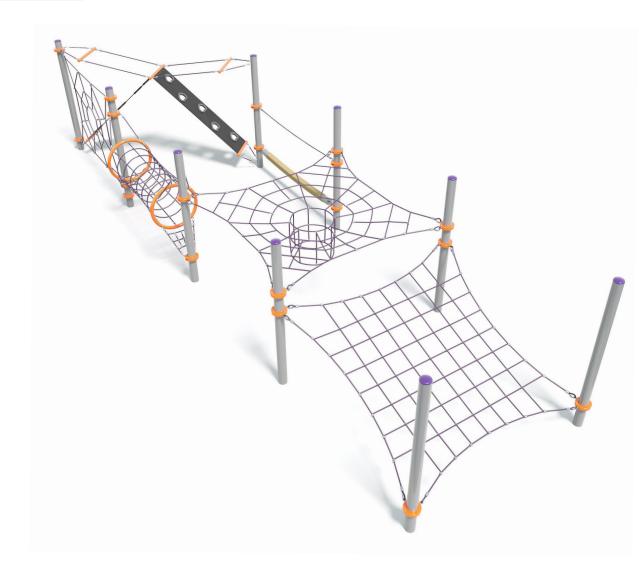

# **Cellula Original** Design

Users 1-58

All products are designed and owned by Kaebel Leisure. Drawings are concept only. Not to scale.

# **Materials & Equipment**

| Structure | Powdercoated DuraGal                                                                                              |
|-----------|-------------------------------------------------------------------------------------------------------------------|
| Dynamic   | 18mm steel reinforced rope, 120mm square jungle rope, Rubber membrane                                             |
| Static    | Powdercoated aluminium clamps and caps, HDPE                                                                      |
| Component | 1x Inclined Squared Net, 1x Coconut<br>Traverse, 1x Shinny Ridge, 1x Vortex<br>3.0m, 1x Spider Web, 1x Funnel Net |