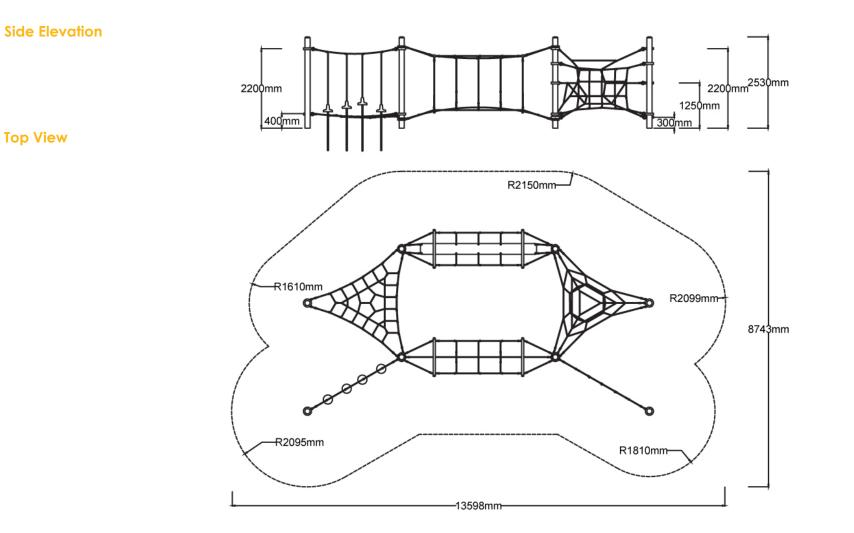

## Specifications

| Max Height      | 2.5m                        |
|-----------------|-----------------------------|
| Fall Zone Area  | 92.7m²                      |
| Max Fall Height | 2.5m                        |
| Equipment Size  | 4.5m(w) x 9.5m(l) x 2.5m(h) |