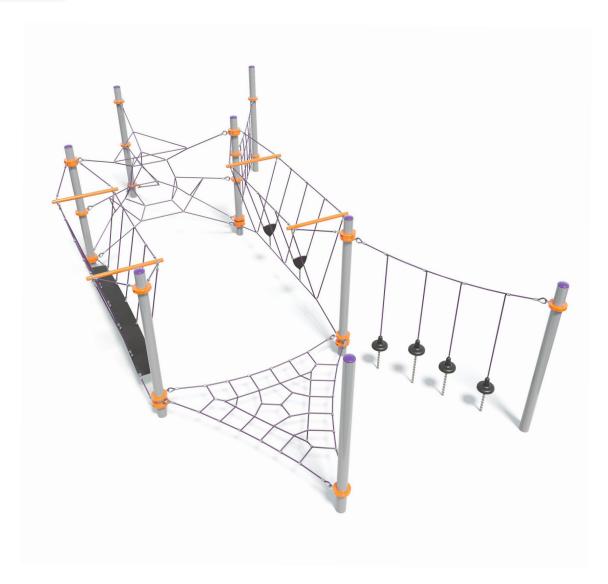

## **Cellula Original** Design

Users 1-50



## Specifications

| Max Height      | 2.5m                        |
|-----------------|-----------------------------|
| Fall Zone Area  | 92.7m²                      |
| Max Fall Height | 2.5m                        |
| Equipment Size  | 4.5m(w) x 9.5m(l) x 2.5m(h) |

## **Materials & Equipment**

| Structure | Powdercoated DuraGal                                                                                                                 |
|-----------|--------------------------------------------------------------------------------------------------------------------------------------|
| Dynamic   | 18mm steel reinforced rope, 120mm<br>square jungle rope, Rubber pommels,<br>Rubber membrane                                          |
| Static    | Powdercoated aluminium clamps and cap