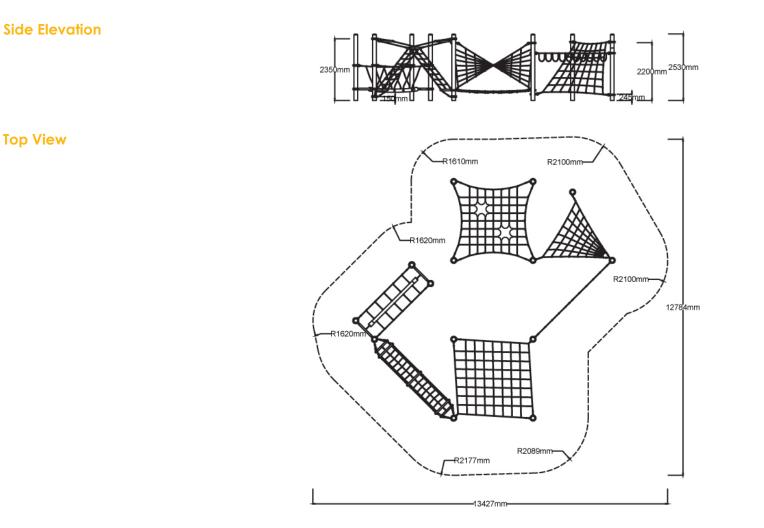

### **Specifications**

| Max Height      | 2.5m                      |
|-----------------|---------------------------|
| Fall Zone Area  | 120.1m <sup>2</sup>       |
| Max Fall Height | 2.5m                      |
| Equipment Size  | 9m(w) x 9.7m(l) x 2.5m(h) |

# **Cellula Original** Design

The Ship CE014

**Top View** 