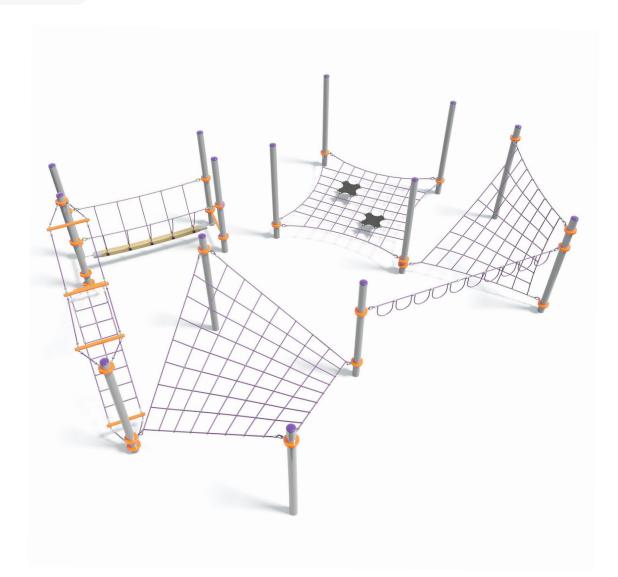

### **Materials & Equipment**

| Structure | Powdercoated DuraGal                                                                                                                   |
|-----------|----------------------------------------------------------------------------------------------------------------------------------------|
| Dynamic   | 18mm steel reinforced rope,<br>120mm square jungle rope,<br>Rubber membrane                                                            |
| Static    | Powdercoated aluminium clamps and caps                                                                                                 |
| Component | 1x Burmese Balance, 1x Ridge<br>Climb, 1x Quadtramp 2x membrane,<br>1x Overhead Loop 4.2m, 1x Twisted<br>Triangular Net, 1x Saddle Net |