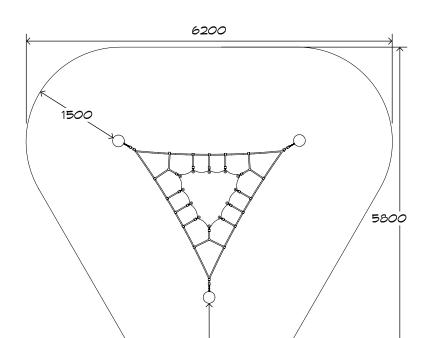

# Tri Tramp CN-1014

CRITICAL FALL HEIGHT 1.0m

TOTAL HEIGHT 1.25m

RECOMMENDED SURFACING 27m<sup>2</sup>

RECOMMENDED AGE 3+

RECOMMENDED USERS 1-6

NZS 5828:2015

## Tri Tramp CN-1014

1500