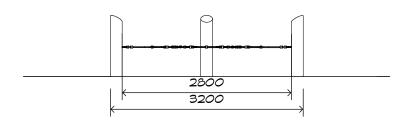

### **Product Sheet**

# Tri Tramp CN-1014







CRITICAL FALL HEIGHT 1.0m



TOTAL HEIGHT 1.25m



RECOMMENDED SURFACING 27m<sup>2</sup>



RECOMMENDED AGE 3+



RECOMMENDED USERS 1-6



NZS 5828:2015

### **Product Sheet**

## Tri Tramp CN-1014



1500







#### **Product Warranty**

Playground Creations warrants its products to be free from defect in materials or workmanship during normal use and installation and in accordance with our specifications.

Full warranty details on request.
Disclaimer: This should be read in conjunction
with the Playground Creations full warranty
terms and conditions.



On H5 posts and stainless steel fabricated components



On steel equipment with forced movement



On HDPE (high density polyethylene) structural failure



On combination rope work and activity nets



On all moving components

SURFACING: RECOMMENDED: 27 m<sup>2</sup>