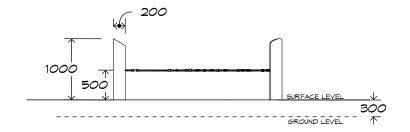

# Tri Tramp CN-1014

CRITICAL FALL HEIGHT 1.0m

TOTAL HEIGHT 1.25m

RECOMMENDED SURFACING 27m<sup>2</sup>

RECOMMENDED AGE 3+

RECOMMENDED USERS 1-6

NZS 5828:2015