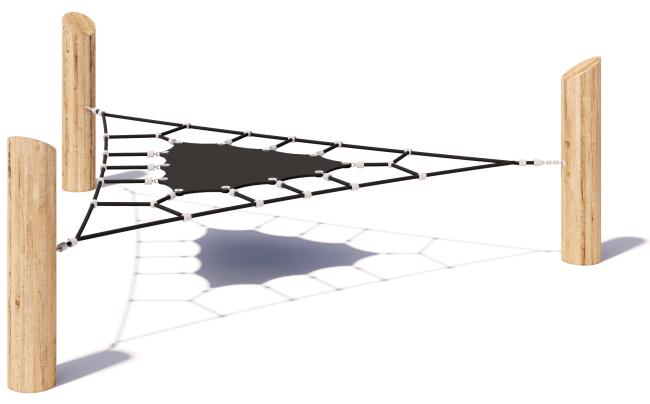

# Tri Tramp CN-1014

CRITICAL FALL HEIGHT 1.0m

TOTAL HEIGHT 1.25m

RECOMMENDED SURFACING 27m<sup>2</sup>

RECOMMENDED AGE 3+

RECOMMENDED USERS 1-6

NZS 5828:2015

## Tri Tramp CN-1014

1500