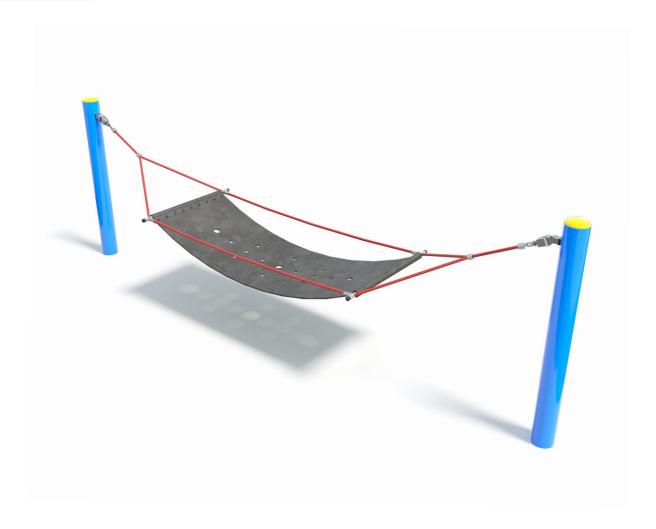

Users 1-4

| Specifications  |                             |
|-----------------|-----------------------------|
| Max Height      | 1.3m                        |
| Fall Zone Area  | 28.4m²                      |
| Max Fall Height | 1.5m                        |
| Equipment Size  | 0.9m(w) x 4.4m(l) x 1.3m(h) |

| Posts   | Stainless Steel with powdercoat                                          |
|---------|--------------------------------------------------------------------------|
| Dynamic | 18mm steel reinforced rope,<br>Stainless steel chain,<br>Rubber membrane |

**Materials & Equipment** 