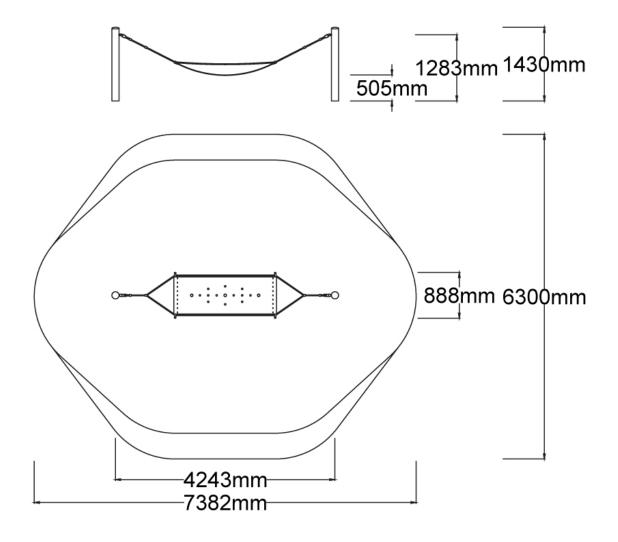

Users 1-4

| Specifications  |                             |
|-----------------|-----------------------------|
| Max Height      | 1.3m                        |
| Fall Zone Area  | 28.4m²                      |
| Max Fall Height | 1.5m                        |
| Equipment Size  | 0.9m(w) x 4.4m(l) x 1.3m(h) |

## Colours

<u>Click here</u> to see our Rope and Powdercoat colours or consult colours with Kaebel Leisure.

**Side Elevation** 

**Top View** 