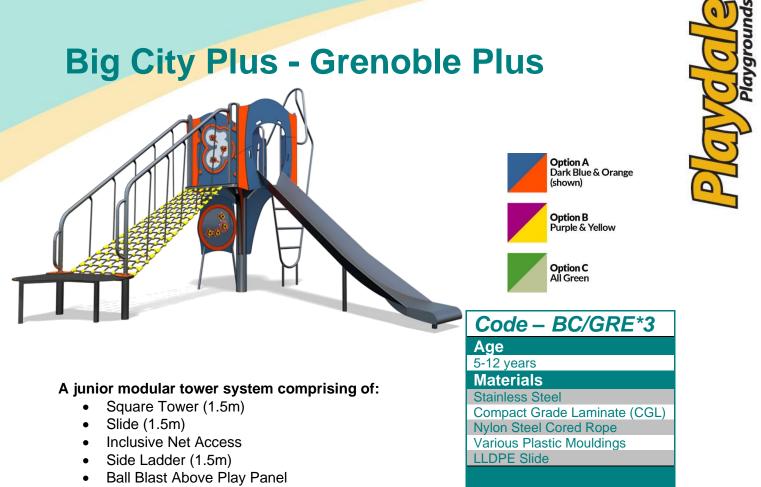

Puzzle Ball Below Play Panel

| Equipment Dimensions                                        |                                |                     |  |
|-------------------------------------------------------------|--------------------------------|---------------------|--|
| Length / Width / Height                                     | 4.6m x 3.9m x 3.1m             |                     |  |
| Surfacing and Area Requi                                    | red                            |                     |  |
| Recommended Minimum Space                                   | 7.9m x 7.8m x 4.3m             |                     |  |
| Max Gradient of Ground                                      | 1 in 50                        |                     |  |
| Free Height of Fall                                         | 1.5m                           |                     |  |
| Impact Area                                                 | 34.06m <sup>2</sup>            |                     |  |
| Synthetic Area<br>(i.e. EPDM / Wet Pour / Synthetic Grass e | tc.) <b>33.02m<sup>2</sup></b> |                     |  |
| Loosefill at 250mm                                          | 11m <sup>3</sup>               |                     |  |
| (i.e. Bark / Cushionfall / Sand)<br>GrassLok Tiles          | 48m <sup>2</sup>               |                     |  |
| Installation Information                                    | SGF                            | SF (if different)   |  |
| Installation Time                                           | 2 Persons 8 Hours              |                     |  |
| Overall Weight                                              | 493kg                          |                     |  |
| Heaviest Part                                               | 37kg                           |                     |  |
| Largest Part                                                | 3.1m x 0.4m x 0.4mm            | 3.1m x 0.4m x 0.4mm |  |
| Longest Part                                                | 3.1mm                          |                     |  |
| Concrete Required                                           | 0.52m <sup>3</sup>             | 0.83m <sup>3</sup>  |  |