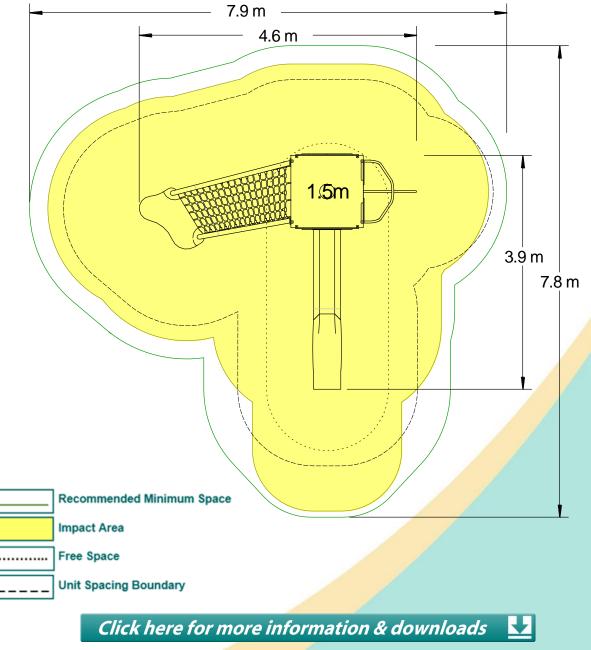

Puzzle Ball Below Play Panel

| Equipment Dimensions                                        |                                |                     |  |
|-------------------------------------------------------------|--------------------------------|---------------------|--|
| Length / Width / Height                                     | 4.6m x 3.9m x 3.1m             |                     |  |
| Surfacing and Area Requi                                    | red                            |                     |  |
| Recommended Minimum Space                                   | 7.9m x 7.8m x 4.3m             |                     |  |
| Max Gradient of Ground                                      | 1 in 50                        |                     |  |
| Free Height of Fall                                         | 1.5m                           |                     |  |
| Impact Area                                                 | 34.06m <sup>2</sup>            |                     |  |
| Synthetic Area<br>(i.e. EPDM / Wet Pour / Synthetic Grass e | tc.) <b>33.02m<sup>2</sup></b> |                     |  |
| Loosefill at 250mm                                          | 11m <sup>3</sup>               |                     |  |
| (i.e. Bark / Cushionfall / Sand)<br>GrassLok Tiles          | 48m <sup>2</sup>               |                     |  |
| Installation Information                                    | SGF                            | SF (if different)   |  |
| Installation Time                                           | 2 Persons 8 Hours              |                     |  |
| Overall Weight                                              | 493kg                          |                     |  |
| Heaviest Part                                               | 37kg                           |                     |  |
| Largest Part                                                | 3.1m x 0.4m x 0.4mm            | 3.1m x 0.4m x 0.4mm |  |
| Longest Part                                                | 3.1mm                          |                     |  |
| Concrete Required                                           | 0.52m <sup>3</sup>             | 0.83m <sup>3</sup>  |  |