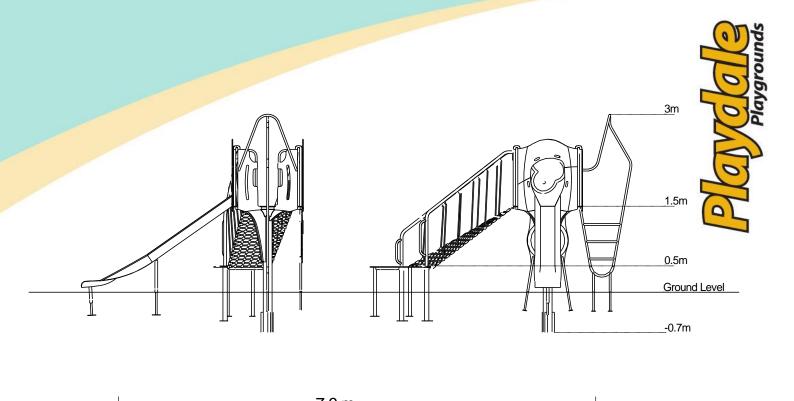

Puzzle Ball Below Play Panel

| Equipment Dimensions                                        |                                |                     |  |
|-------------------------------------------------------------|--------------------------------|---------------------|--|
| Length / Width / Height                                     | 4.6m x 3.9m x 3.1m             |                     |  |
| Surfacing and Area Requi                                    | red                            |                     |  |
| Recommended Minimum Space                                   | 7.9m x 7.8m x 4.3m             |                     |  |
| Max Gradient of Ground                                      | 1 in 50                        |                     |  |
| Free Height of Fall                                         | 1.5m                           |                     |  |
| Impact Area                                                 | 34.06m <sup>2</sup>            |                     |  |
| Synthetic Area<br>(i.e. EPDM / Wet Pour / Synthetic Grass e | tc.) <b>33.02m<sup>2</sup></b> |                     |  |
| Loosefill at 250mm                                          | 11m <sup>3</sup>               |                     |  |
| (i.e. Bark / Cushionfall / Sand)<br>GrassLok Tiles          | 48m <sup>2</sup>               |                     |  |
| Installation Information                                    | SGF                            | SF (if different)   |  |
| Installation Time                                           | 2 Persons 8 Hours              |                     |  |
| Overall Weight                                              | 493kg                          |                     |  |
| Heaviest Part                                               | 37kg                           |                     |  |
| Largest Part                                                | 3.1m x 0.4m x 0.4mm            | 3.1m x 0.4m x 0.4mm |  |
| Longest Part                                                | 3.1mm                          |                     |  |
| Concrete Required                                           | 0.52m <sup>3</sup>             | 0.83m <sup>3</sup>  |  |