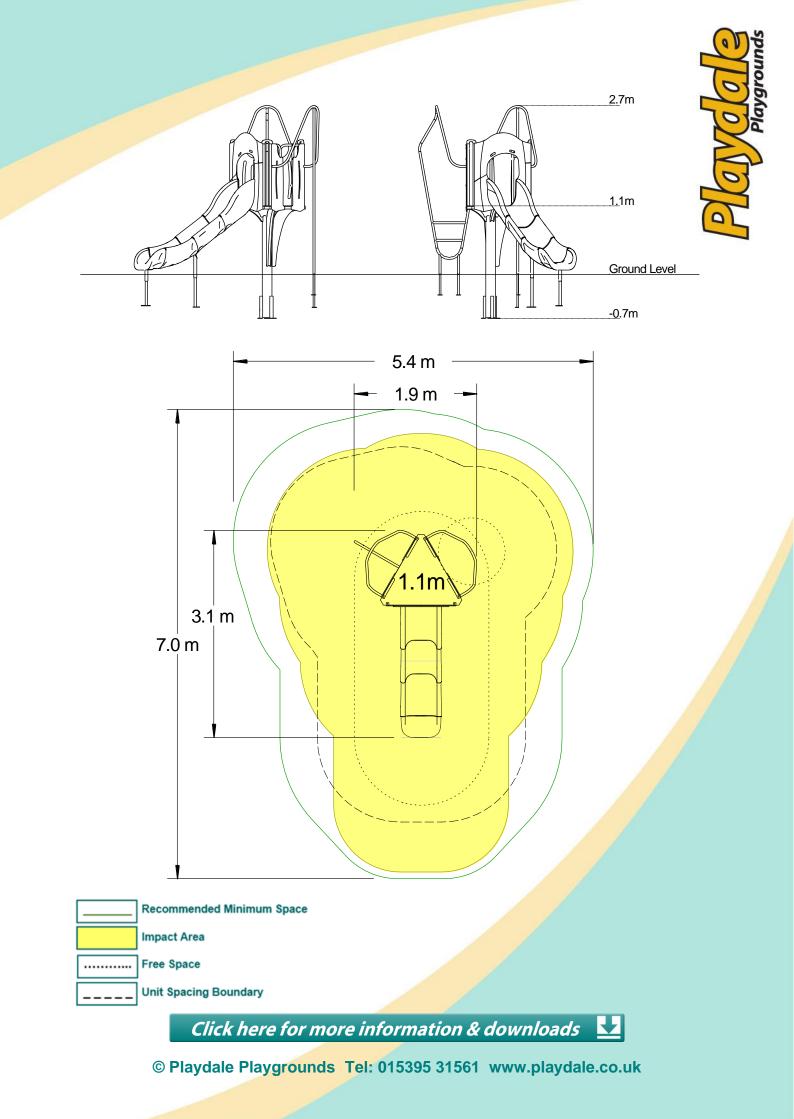

| Technical Information                                           |                        |                    |
|-----------------------------------------------------------------|------------------------|--------------------|
| Equipment Dimensions                                            |                        |                    |
| Length / Width / Height                                         | 3.1m x 1.9m x 2.7m     |                    |
| Surfacing and Area Required                                     |                        |                    |
| Recommended Minimum Space                                       | 7.0m x 5.4m x 3.9m     |                    |
| Max Gradient of Ground                                          | 1 in 50                |                    |
| Free Height of Fall                                             | 1.1m                   |                    |
| Impact Area                                                     | 21.59m <sup>2</sup>    |                    |
| Synthetic Area<br>(i.e. EPDM / Wet Pour / Synthetic Grass etc.) | 22.35m2 m <sup>2</sup> |                    |
| Loosefill at 250mm                                              | 8m <sup>3</sup>        |                    |
| (i.e. Bark / Cushionfall / Sand)<br>GrassLok Tiles              | 33m <sup>2</sup>       |                    |
| Installation Information                                        | SGF                    | SF (if different)  |
| Installation Time                                               | 2 Persons 2 Hours      |                    |
| Overall Weight                                                  | 2176kg                 |                    |
| Heaviest Part                                                   | 32kg                   |                    |
| Largest Part                                                    | 2.4m x 0.6m x 0.6m     |                    |
| Longest Part                                                    | 2.4m                   |                    |
| Concrete Required                                               | 0.34m <sup>3</sup>     | 0.52m <sup>3</sup> |
| Certified to ASTM F1487                                         |                        |                    |