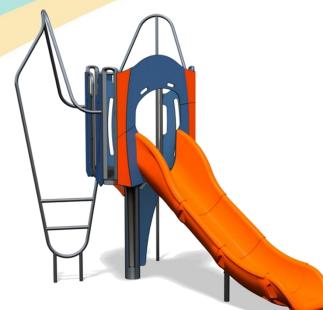

## **Big City Plus - Lillehammer Plus**

**Option B** Purple & Yellow

## 5-12 years **Materials**

**Stainless Steel** 

Compact Grade Laminate (CGL) Nylon Steel Cored Rope Various Plastic Mouldings LLDPE Slide

A junior modular tower system comprising of:

- Triangular Tower (1.1m) •
- Slide (1.1m)
- Fireman's Pole (1.1m) •
- Side Ladder (1.1m) •