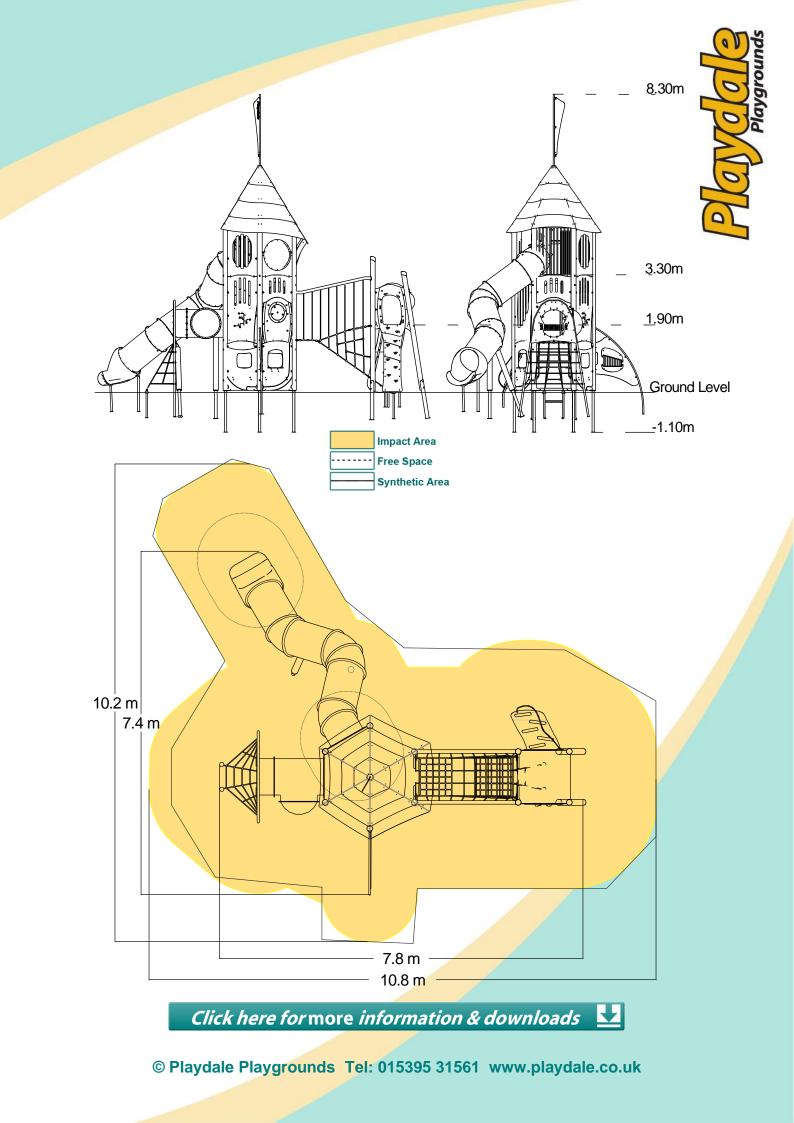

| Mountain Tower Plus – Matterhorn                                                                                                                        |                                                                                                        |                                                                                                                                                                                                                                                                                                                                                                                                                                                                                                                                                                                                                                                                                                                                                                                                                                                                                                                                                                                                                                                                                                                                                                                                                                                                                                                                                                                                                                                                                                                                                                                                                                                                                                                                                                                                                                                                                                                                                                                                                                                                                                                               |
|---------------------------------------------------------------------------------------------------------------------------------------------------------|--------------------------------------------------------------------------------------------------------|-------------------------------------------------------------------------------------------------------------------------------------------------------------------------------------------------------------------------------------------------------------------------------------------------------------------------------------------------------------------------------------------------------------------------------------------------------------------------------------------------------------------------------------------------------------------------------------------------------------------------------------------------------------------------------------------------------------------------------------------------------------------------------------------------------------------------------------------------------------------------------------------------------------------------------------------------------------------------------------------------------------------------------------------------------------------------------------------------------------------------------------------------------------------------------------------------------------------------------------------------------------------------------------------------------------------------------------------------------------------------------------------------------------------------------------------------------------------------------------------------------------------------------------------------------------------------------------------------------------------------------------------------------------------------------------------------------------------------------------------------------------------------------------------------------------------------------------------------------------------------------------------------------------------------------------------------------------------------------------------------------------------------------------------------------------------------------------------------------------------------------|
|                                                                                                                                                         |                                                                                                        | A CONTRACTOR OF |
|                                                                                                                                                         |                                                                                                        | Option A-<br>Dark Blue/Yellow<br>Option B-                                                                                                                                                                                                                                                                                                                                                                                                                                                                                                                                                                                                                                                                                                                                                                                                                                                                                                                                                                                                                                                                                                                                                                                                                                                                                                                                                                                                                                                                                                                                                                                                                                                                                                                                                                                                                                                                                                                                                                                                                                                                                    |
|                                                                                                                                                         |                                                                                                        | Purple/Lime Green<br>(Shown)<br>Option C-<br>Green                                                                                                                                                                                                                                                                                                                                                                                                                                                                                                                                                                                                                                                                                                                                                                                                                                                                                                                                                                                                                                                                                                                                                                                                                                                                                                                                                                                                                                                                                                                                                                                                                                                                                                                                                                                                                                                                                                                                                                                                                                                                            |
|                                                                                                                                                         |                                                                                                        | Code – MTN/MAT/*1<br>Age<br>5-12 years<br>Materials<br>Laminated Timber<br>Compact Grade Laminate (CGL)<br>Galvanised or Painted Mild Steel<br>Nylon Steel Cored Rope<br>LLDPE Tube Slide                                                                                                                                                                                                                                                                                                                                                                                                                                                                                                                                                                                                                                                                                                                                                                                                                                                                                                                                                                                                                                                                                                                                                                                                                                                                                                                                                                                                                                                                                                                                                                                                                                                                                                                                                                                                                                                                                                                                     |
| A junior tower system comprising of:<br>3 Floor Hexagonal Tower<br>Tube Slide (3.3m)<br>Rope Ramp (1.9m)<br>Angled Tower (1.9m)<br>Climbing Wall (1.5m) | <ul> <li>Tunnel Access</li> <li>Inclined Net Pit</li> <li>Bubble Panel</li> <li>Play Panels</li> </ul> | Sawn Timber<br>Various Plastic Mouldings                                                                                                                                                                                                                                                                                                                                                                                                                                                                                                                                                                                                                                                                                                                                                                                                                                                                                                                                                                                                                                                                                                                                                                                                                                                                                                                                                                                                                                                                                                                                                                                                                                                                                                                                                                                                                                                                                                                                                                                                                                                                                      |
| Technical Information                                                                                                                                   | 1                                                                                                      |                                                                                                                                                                                                                                                                                                                                                                                                                                                                                                                                                                                                                                                                                                                                                                                                                                                                                                                                                                                                                                                                                                                                                                                                                                                                                                                                                                                                                                                                                                                                                                                                                                                                                                                                                                                                                                                                                                                                                                                                                                                                                                                               |
| Equipment Dimensions                                                                                                                                    |                                                                                                        |                                                                                                                                                                                                                                                                                                                                                                                                                                                                                                                                                                                                                                                                                                                                                                                                                                                                                                                                                                                                                                                                                                                                                                                                                                                                                                                                                                                                                                                                                                                                                                                                                                                                                                                                                                                                                                                                                                                                                                                                                                                                                                                               |
| Length / Width / Height                                                                                                                                 | 7.9m x 7.4m x 8.3m                                                                                     |                                                                                                                                                                                                                                                                                                                                                                                                                                                                                                                                                                                                                                                                                                                                                                                                                                                                                                                                                                                                                                                                                                                                                                                                                                                                                                                                                                                                                                                                                                                                                                                                                                                                                                                                                                                                                                                                                                                                                                                                                                                                                                                               |
| Surfacing and Area Required<br>Recommended Minimum Space                                                                                                | 11.7m x 10.6m x 9.5m                                                                                   |                                                                                                                                                                                                                                                                                                                                                                                                                                                                                                                                                                                                                                                                                                                                                                                                                                                                                                                                                                                                                                                                                                                                                                                                                                                                                                                                                                                                                                                                                                                                                                                                                                                                                                                                                                                                                                                                                                                                                                                                                                                                                                                               |
| Max Gradient of Ground                                                                                                                                  | 1 in 50                                                                                                |                                                                                                                                                                                                                                                                                                                                                                                                                                                                                                                                                                                                                                                                                                                                                                                                                                                                                                                                                                                                                                                                                                                                                                                                                                                                                                                                                                                                                                                                                                                                                                                                                                                                                                                                                                                                                                                                                                                                                                                                                                                                                                                               |
| Free Height of Fall<br>Impact Area                                                                                                                      | 1.9m<br>64.16m <sup>2</sup>                                                                            |                                                                                                                                                                                                                                                                                                                                                                                                                                                                                                                                                                                                                                                                                                                                                                                                                                                                                                                                                                                                                                                                                                                                                                                                                                                                                                                                                                                                                                                                                                                                                                                                                                                                                                                                                                                                                                                                                                                                                                                                                                                                                                                               |
| Synthetic Area<br>(i.e. EPDM / Wet Pour / Synthetic Grass etc.)                                                                                         | 63.12m <sup>2</sup>                                                                                    |                                                                                                                                                                                                                                                                                                                                                                                                                                                                                                                                                                                                                                                                                                                                                                                                                                                                                                                                                                                                                                                                                                                                                                                                                                                                                                                                                                                                                                                                                                                                                                                                                                                                                                                                                                                                                                                                                                                                                                                                                                                                                                                               |
| Loosefill at 250mm<br>(i.e. Bark / Cushionfall / Sand)                                                                                                  | 21m <sup>3</sup>                                                                                       |                                                                                                                                                                                                                                                                                                                                                                                                                                                                                                                                                                                                                                                                                                                                                                                                                                                                                                                                                                                                                                                                                                                                                                                                                                                                                                                                                                                                                                                                                                                                                                                                                                                                                                                                                                                                                                                                                                                                                                                                                                                                                                                               |
| GrassLok Tiles                                                                                                                                          | 84m <sup>2</sup>                                                                                       |                                                                                                                                                                                                                                                                                                                                                                                                                                                                                                                                                                                                                                                                                                                                                                                                                                                                                                                                                                                                                                                                                                                                                                                                                                                                                                                                                                                                                                                                                                                                                                                                                                                                                                                                                                                                                                                                                                                                                                                                                                                                                                                               |
| Installation Information                                                                                                                                | Steel Ground Fixed                                                                                     | Surface Fixed<br>(if different)                                                                                                                                                                                                                                                                                                                                                                                                                                                                                                                                                                                                                                                                                                                                                                                                                                                                                                                                                                                                                                                                                                                                                                                                                                                                                                                                                                                                                                                                                                                                                                                                                                                                                                                                                                                                                                                                                                                                                                                                                                                                                               |
| Installation Time                                                                                                                                       | 4 Person(s) 40 Hour(s)                                                                                 |                                                                                                                                                                                                                                                                                                                                                                                                                                                                                                                                                                                                                                                                                                                                                                                                                                                                                                                                                                                                                                                                                                                                                                                                                                                                                                                                                                                                                                                                                                                                                                                                                                                                                                                                                                                                                                                                                                                                                                                                                                                                                                                               |
| Overall Weight                                                                                                                                          | 2205kg                                                                                                 |                                                                                                                                                                                                                                                                                                                                                                                                                                                                                                                                                                                                                                                                                                                                                                                                                                                                                                                                                                                                                                                                                                                                                                                                                                                                                                                                                                                                                                                                                                                                                                                                                                                                                                                                                                                                                                                                                                                                                                                                                                                                                                                               |
| Heaviest Part                                                                                                                                           | 70kg                                                                                                   |                                                                                                                                                                                                                                                                                                                                                                                                                                                                                                                                                                                                                                                                                                                                                                                                                                                                                                                                                                                                                                                                                                                                                                                                                                                                                                                                                                                                                                                                                                                                                                                                                                                                                                                                                                                                                                                                                                                                                                                                                                                                                                                               |
| Largest Part                                                                                                                                            | 3.8m x 1.7m x 1.0m                                                                                     |                                                                                                                                                                                                                                                                                                                                                                                                                                                                                                                                                                                                                                                                                                                                                                                                                                                                                                                                                                                                                                                                                                                                                                                                                                                                                                                                                                                                                                                                                                                                                                                                                                                                                                                                                                                                                                                                                                                                                                                                                                                                                                                               |
| Longest Part                                                                                                                                            | 4.6m                                                                                                   |                                                                                                                                                                                                                                                                                                                                                                                                                                                                                                                                                                                                                                                                                                                                                                                                                                                                                                                                                                                                                                                                                                                                                                                                                                                                                                                                                                                                                                                                                                                                                                                                                                                                                                                                                                                                                                                                                                                                                                                                                                                                                                                               |
| Concrete Required                                                                                                                                       | 1.4m <sup>3</sup>                                                                                      |                                                                                                                                                                                                                                                                                                                                                                                                                                                                                                                                                                                                                                                                                                                                                                                                                                                                                                                                                                                                                                                                                                                                                                                                                                                                                                                                                                                                                                                                                                                                                                                                                                                                                                                                                                                                                                                                                                                                                                                                                                                                                                                               |
| Certified to EN 1176                                                                                                                                    |                                                                                                        |                                                                                                                                                                                                                                                                                                                                                                                                                                                                                                                                                                                                                                                                                                                                                                                                                                                                                                                                                                                                                                                                                                                                                                                                                                                                                                                                                                                                                                                                                                                                                                                                                                                                                                                                                                                                                                                                                                                                                                                                                                                                                                                               |