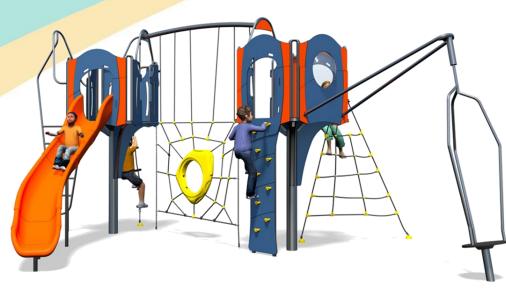

## A junior modular tower system comprising of:

- 2 x Square Towers (1.9m) •
- Slide (1.9m) •
- Side Ladder (1.9m)
- Rope Climb (1.9m) •
- Twisted Climbing Net (1.9m)
- Climbing Wall (1.9m)
- Spider's Web
- Spinner •