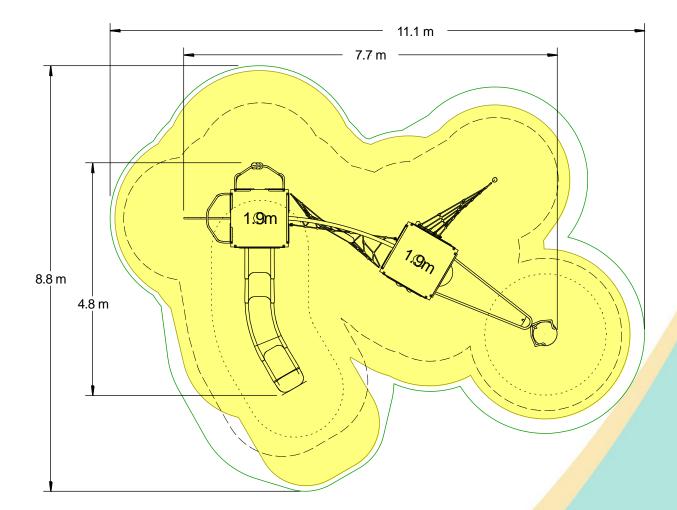

## **Technical Information**

| Equipment Dimensions<br>Length / Width / Height                 | 7.7m x 4.8m x 3.5m  |                    |
|-----------------------------------------------------------------|---------------------|--------------------|
| Surfacing and Area Required                                     |                     |                    |
| Recommended Minimum Space                                       | 11.1m x 8.8m x 4.7m |                    |
| Max Gradient of Ground                                          | 1 in 50             |                    |
| Free Height of Fall                                             | 1.9m                |                    |
| Impact Area                                                     | 58.23m <sup>2</sup> |                    |
| Synthetic Area<br>(i.e. EPDM / Wet Pour / Synthetic Grass etc.) | 61.86m <sup>2</sup> |                    |
| Loosefill at 250mm<br>(i.e. Bark / Cushionfall / Sand)          | 18m <sup>3</sup>    |                    |
| GrassLok Tiles                                                  | 78m²                |                    |
| Installation Information                                        | SGF                 | SF (if different)  |
| Installation Time                                               | 2 Persons 14 Hours  |                    |
| Overall Weight                                                  | 668kg               |                    |
| Heaviest Part                                                   | 33kg                |                    |
| Largest Part                                                    | 2.4m x 0.9m x 0.6m  |                    |
| Longest Part                                                    | 2.4m                |                    |
| Concrete Required                                               | 1.07m <sup>3</sup>  | 1.49m <sup>3</sup> |
| Certified to ASTM F1487                                         |                     |                    |

Click here for more information & downloads

© Playdale Playgrounds Tel: 015395 31561 www.playdale.co.uk

| <br>Recommended Minimum Space |
|-------------------------------|
| Impact Area                   |
| <br>Free Space                |
| <br>Unit Spacing Boundary     |
|                               |