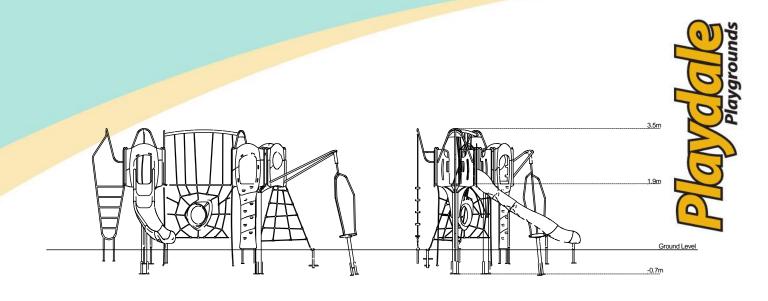

## **Technical Information**

| Equipment Dimensions<br>Length / Width / Height                 | 7.7m x 4.8m x 3.5m  |                    |
|-----------------------------------------------------------------|---------------------|--------------------|
| Surfacing and Area Required                                     |                     |                    |
| Recommended Minimum Space                                       | 11.1m x 8.8m x 4.7m |                    |
| Max Gradient of Ground                                          | 1 in 50             |                    |
| Free Height of Fall                                             | 1.9m                |                    |
| Impact Area                                                     | 58.23m <sup>2</sup> |                    |
| Synthetic Area<br>(i.e. EPDM / Wet Pour / Synthetic Grass etc.) | 61.86m <sup>2</sup> |                    |
| Loosefill at 250mm<br>(i.e. Bark / Cushionfall / Sand)          | 18m <sup>3</sup>    |                    |
| GrassLok Tiles                                                  | 78m²                |                    |
| Installation Information                                        | SGF                 | SF (if different)  |
| Installation Time                                               | 2 Persons 14 Hours  |                    |
| Overall Weight                                                  | 668kg               |                    |
| Heaviest Part                                                   | 33kg                |                    |
| Largest Part                                                    | 2.4m x 0.9m x 0.6m  |                    |
| Longest Part                                                    | 2.4m                |                    |
| Concrete Required                                               | 1.07m <sup>3</sup>  | 1.49m <sup>3</sup> |
| Certified to ASTM F1487                                         |                     |                    |