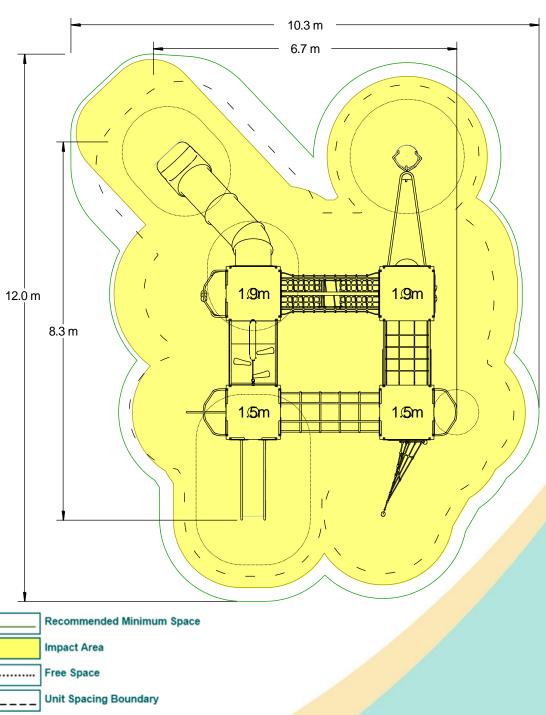

# **Technical Information**

| Length / Width / Height  Surfacing and Area Required  Recommended Minimum Space  LW/H  Max Gradient of Ground  Free Height of Fall  Inpact Area  Synthetic Area  (i.e. EPDM / Wet Pour / Synthetic Grass etc.)  Loosefill at 250mm  (i.e. Bark / Cushionfall / Sand)  GrassLok Tiles  Installation Information  Installation Time  Overall Weight  Heaviest Part  Concrete Required  12.0m x 10.3m x 4.7m  11.55m³ x 4.7m  12.0m x 10.3m x 4.7m  1.55m³ x 2.21m³                                                                                                                                                                                                                                                                                                                                                                                                                                                                                                                                                                                                                                                                                                                                                                                                                                                                                                                                                                                                                                                                                                                                                                                                                                                                                                                                                                                                                                                                                                                                                                                    | Equipment Dimensions        |                      |                    |
|--------------------------------------------------------------------------------------------------------------------------------------------------------------------------------------------------------------------------------------------------------------------------------------------------------------------------------------------------------------------------------------------------------------------------------------------------------------------------------------------------------------------------------------------------------------------------------------------------------------------------------------------------------------------------------------------------------------------------------------------------------------------------------------------------------------------------------------------------------------------------------------------------------------------------------------------------------------------------------------------------------------------------------------------------------------------------------------------------------------------------------------------------------------------------------------------------------------------------------------------------------------------------------------------------------------------------------------------------------------------------------------------------------------------------------------------------------------------------------------------------------------------------------------------------------------------------------------------------------------------------------------------------------------------------------------------------------------------------------------------------------------------------------------------------------------------------------------------------------------------------------------------------------------------------------------------------------------------------------------------------------------------------------------------------------------------------------------------------------------------------------|-----------------------------|----------------------|--------------------|
| Recommended Minimum Space L/W/H  Max Gradient of Ground Free Height of Fall Inpact Area  Synthetic Area (i.e. EPDM / Wet Pour / Synthetic Grass etc.)  Loosefill at 250mm (i.e. Bark / Cushionfall / Sand)  GrassLok Tiles  Installation Information Installation Time Overall Weight Heaviest Part  Largest Part Longest Part  12.0m x 10.3m x 4.7m  1.9m  1.9m  85.02m²  85.02m²  25m³  (1.9m  85.02m²  107m²  107 | Length / Width / Height     | 8.3m x 6.7m x 3.5m   |                    |
| Max Gradient of Ground  Free Height of Fall  Impact Area  Synthetic Area (i.e. EPDM / Wet Pour / Synthetic Grass etc.)  Loosefill at 250mm (i.e. Bark / Cushionfall / Sand)  GrassLok Tiles  Installation Information  Installation Time  Overall Weight  Heaviest Part  Longest Part  4.2m x 1.2m x 1.2m  Installation Information  1 in 50  1.9m  1.0m  2.5m³  (i.e. Bark / Cushionfall / Sand)  5.F (if different)  1.9m  1.0m  2.5m³  1.0m²  Installation Information  SGF  SF (if different)  3 Persons 33 Hours  4.2m x 1.2m x 1.2m  4.2m  4.2m                                                                                                                                                                                                                                                                                                                                                                                                                                                                                                                                                                                                                                                                                                                                                                                                                                                                                                                                                                                                                                                                                                                                                                                                                                                                                                                                                                                                                                                        | Surfacing and Area Required |                      |                    |
| Free Height of Fall Impact Area 81.79m²  Synthetic Area (i.e. EPDM / Wet Pour / Synthetic Grass etc.)  Loosefill at 250mm (i.e. Bark / Cushionfall / Sand)  GrassLok Tiles  107m²  Installation Information  SGF SF (if different)  Installation Time 3 Persons 33 Hours  Overall Weight Heaviest Part 68kg  Largest Part 4.2m x 1.2m x 1.2m  Longest Part 4.2m                                                                                                                                                                                                                                                                                                                                                                                                                                                                                                                                                                                                                                                                                                                                                                                                                                                                                                                                                                                                                                                                                                                                                                                                                                                                                                                                                                                                                                                                                                                                                                                                                                                                                                                                                                | ·                           | 12.0m x 10.3m x 4.7m |                    |
| Impact Area 81.79m²  Synthetic Area (i.e. EPDM / Wet Pour / Synthetic Grass etc.)  Loosefill at 250mm (i.e. Bark / Cushionfall / Sand)  GrassLok Tiles 107m²  Installation Information SGF SF (if different)  Installation Time 3 Persons 33 Hours  Overall Weight 1251kg  Heaviest Part 68kg  Largest Part 4.2m x 1.2m x 1.2m  Longest Part 4.2m                                                                                                                                                                                                                                                                                                                                                                                                                                                                                                                                                                                                                                                                                                                                                                                                                                                                                                                                                                                                                                                                                                                                                                                                                                                                                                                                                                                                                                                                                                                                                                                                                                                                                                                                                                              | Max Gradient of Ground      | 1 in 50              |                    |
| Synthetic Area (i.e. EPDM / Wet Pour / Synthetic Grass etc.)  Loosefill at 250mm (i.e. Bark / Cushionfall / Sand)  GrassLok Tiles  Installation Information  Installation Time  3 Persons 33 Hours  Overall Weight  Heaviest Part  68kg  Largest Part  4.2m x 1.2m x 1.2m  Longest Part  4.2m                                                                                                                                                                                                                                                                                                                                                                                                                                                                                                                                                                                                                                                                                                                                                                                                                                                                                                                                                                                                                                                                                                                                                                                                                                                                                                                                                                                                                                                                                                                                                                                                                                                                                                                                                                                                                                  | Free Height of Fall         | 1.9m                 |                    |
| (i.e. EPDM / Wet Pour / Synthetic Grass etc.)  Loosefill at 250mm (i.e. Bark / Cushionfall / Sand)  GrassLok Tiles  Installation Information  Installation Time  3 Persons 33 Hours  Overall Weight  Heaviest Part  Largest Part  Longest Part  4.2m x 1.2m x 1.2m  4.2m                                                                                                                                                                                                                                                                                                                                                                                                                                                                                                                                                                                                                                                                                                                                                                                                                                                                                                                                                                                                                                                                                                                                                                                                                                                                                                                                                                                                                                                                                                                                                                                                                                                                                                                                                                                                                                                       | Impact Area                 | 81.79m <sup>2</sup>  |                    |
| (i.e. Bark / Cushionfall / Sand)  GrassLok Tiles  Installation Information Installation Time 3 Persons 33 Hours  Overall Weight Heaviest Part 68kg  Largest Part 4.2m x 1.2m x 1.2m  Longest Part 4.2m                                                                                                                                                                                                                                                                                                                                                                                                                                                                                                                                                                                                                                                                                                                                                                                                                                                                                                                                                                                                                                                                                                                                                                                                                                                                                                                                                                                                                                                                                                                                                                                                                                                                                                                                                                                                                                                                                                                         |                             | 85.02m²              |                    |
| GrassLok Tiles107m²Installation InformationSGFSF (if different)Installation Time3 Persons 33 HoursOverall Weight1251kgHeaviest Part68kgLargest Part4.2m x 1.2m x 1.2mLongest Part4.2m                                                                                                                                                                                                                                                                                                                                                                                                                                                                                                                                                                                                                                                                                                                                                                                                                                                                                                                                                                                                                                                                                                                                                                                                                                                                                                                                                                                                                                                                                                                                                                                                                                                                                                                                                                                                                                                                                                                                          |                             | 25m³                 |                    |
| Installation Time         3 Persons 33 Hours           Overall Weight         1251kg           Heaviest Part         68kg           Largest Part         4.2m x 1.2m x 1.2m           Longest Part         4.2m                                                                                                                                                                                                                                                                                                                                                                                                                                                                                                                                                                                                                                                                                                                                                                                                                                                                                                                                                                                                                                                                                                                                                                                                                                                                                                                                                                                                                                                                                                                                                                                                                                                                                                                                                                                                                                                                                                                | ,                           | 107m²                |                    |
| Overall Weight         1251kg           Heaviest Part         68kg           Largest Part         4.2m x 1.2m x 1.2m           Longest Part         4.2m                                                                                                                                                                                                                                                                                                                                                                                                                                                                                                                                                                                                                                                                                                                                                                                                                                                                                                                                                                                                                                                                                                                                                                                                                                                                                                                                                                                                                                                                                                                                                                                                                                                                                                                                                                                                                                                                                                                                                                       | Installation Information    | SGF                  | SF (if different)  |
| Heaviest Part       68kg         Largest Part       4.2m x 1.2m x 1.2m         Longest Part       4.2m                                                                                                                                                                                                                                                                                                                                                                                                                                                                                                                                                                                                                                                                                                                                                                                                                                                                                                                                                                                                                                                                                                                                                                                                                                                                                                                                                                                                                                                                                                                                                                                                                                                                                                                                                                                                                                                                                                                                                                                                                         | Installation Time           | 3 Persons 33 Hours   |                    |
| Largest Part         4.2m x 1.2m x 1.2m           Longest Part         4.2m                                                                                                                                                                                                                                                                                                                                                                                                                                                                                                                                                                                                                                                                                                                                                                                                                                                                                                                                                                                                                                                                                                                                                                                                                                                                                                                                                                                                                                                                                                                                                                                                                                                                                                                                                                                                                                                                                                                                                                                                                                                    | Overall Weight              | 1251kg               |                    |
| Longest Part 4.2m                                                                                                                                                                                                                                                                                                                                                                                                                                                                                                                                                                                                                                                                                                                                                                                                                                                                                                                                                                                                                                                                                                                                                                                                                                                                                                                                                                                                                                                                                                                                                                                                                                                                                                                                                                                                                                                                                                                                                                                                                                                                                                              | Heaviest Part               | 68kg                 |                    |
| <u> </u>                                                                                                                                                                                                                                                                                                                                                                                                                                                                                                                                                                                                                                                                                                                                                                                                                                                                                                                                                                                                                                                                                                                                                                                                                                                                                                                                                                                                                                                                                                                                                                                                                                                                                                                                                                                                                                                                                                                                                                                                                                                                                                                       | Largest Part                | 4.2m x 1.2m x 1.2m   |                    |
| Concrete Required 1.55m³ 2.21m³                                                                                                                                                                                                                                                                                                                                                                                                                                                                                                                                                                                                                                                                                                                                                                                                                                                                                                                                                                                                                                                                                                                                                                                                                                                                                                                                                                                                                                                                                                                                                                                                                                                                                                                                                                                                                                                                                                                                                                                                                                                                                                | Longest Part                | 4.2m                 |                    |
| Control Required                                                                                                                                                                                                                                                                                                                                                                                                                                                                                                                                                                                                                                                                                                                                                                                                                                                                                                                                                                                                                                                                                                                                                                                                                                                                                                                                                                                                                                                                                                                                                                                                                                                                                                                                                                                                                                                                                                                                                                                                                                                                                                               | Concrete Required           | 1.55m³               | 2.21m <sup>3</sup> |