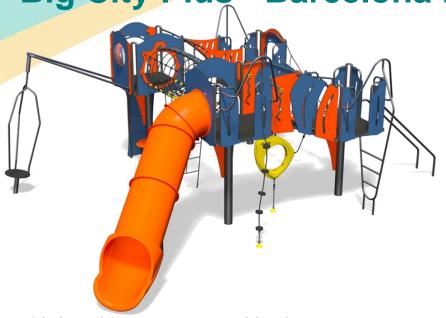

Big City Plus - Barcelona Plus

### A junior modular tower system comprising of:

- 2 x Square Towers (1.9m)
- 2 x Square Towers (1.5m)
- Rope Climb (1.9m)
- Slide (1.9m)
- Climbing Wall (1.9m)
- Fireman's Pole (1.5m)
- Twisted Climbing Net (1.5m)

**Certified to ASTM F1487** 

- Pole Slide (1.5m)
- Side Ladder (1.5m)
- Level Hoop Bars
- Inclined Net Bridge
- Inclined Bridge with Net Ring
- Net Tunnel
- Spinner