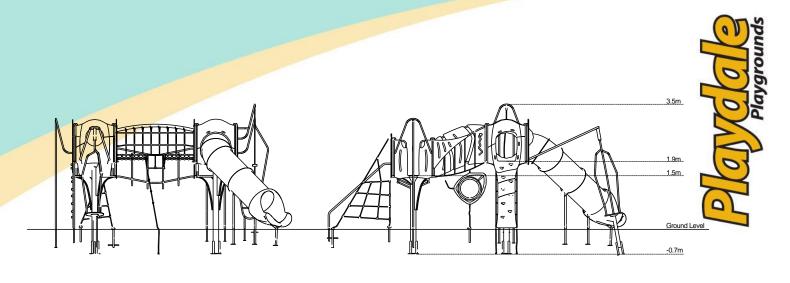

# **Technical Information**

| Length / Width / Height  Surfacing and Area Required  Recommended Minimum Space  LW/H  Max Gradient of Ground  Free Height of Fall  Inpact Area  Synthetic Area  (i.e. EPDM / Wet Pour / Synthetic Grass etc.)  Loosefill at 250mm  (i.e. Bark / Cushionfall / Sand)  GrassLok Tiles  Installation Information  Installation Time  Overall Weight  Heaviest Part  Concrete Required  12.0m x 10.3m x 4.7m  11.55m³ x 4.7m  12.0m x 10.3m x 4.7m  1.55m³ x 2.21m³                                                                                                                                                                                                                                                                                                                                                                                                                                                                                                                                                                                                                                                                                                                                                                                                                                                                                                                                                                                                                                                                                                                                                                                                                                                                                                                                                                                                                                                                                                                                                                                    | Equipment Dimensions        |                      |                    |
|--------------------------------------------------------------------------------------------------------------------------------------------------------------------------------------------------------------------------------------------------------------------------------------------------------------------------------------------------------------------------------------------------------------------------------------------------------------------------------------------------------------------------------------------------------------------------------------------------------------------------------------------------------------------------------------------------------------------------------------------------------------------------------------------------------------------------------------------------------------------------------------------------------------------------------------------------------------------------------------------------------------------------------------------------------------------------------------------------------------------------------------------------------------------------------------------------------------------------------------------------------------------------------------------------------------------------------------------------------------------------------------------------------------------------------------------------------------------------------------------------------------------------------------------------------------------------------------------------------------------------------------------------------------------------------------------------------------------------------------------------------------------------------------------------------------------------------------------------------------------------------------------------------------------------------------------------------------------------------------------------------------------------------------------------------------------------------------------------------------------------------|-----------------------------|----------------------|--------------------|
| Recommended Minimum Space L/W/H  Max Gradient of Ground Free Height of Fall Inpact Area  Synthetic Area (i.e. EPDM / Wet Pour / Synthetic Grass etc.)  Loosefill at 250mm (i.e. Bark / Cushionfall / Sand)  GrassLok Tiles  Installation Information Installation Time Overall Weight Heaviest Part  Largest Part Longest Part  12.0m x 10.3m x 4.7m  1.9m  1.9m  85.02m²  85.02m²  25m³  (1.9m  85.02m²  107m²  107 | Length / Width / Height     | 8.3m x 6.7m x 3.5m   |                    |
| Max Gradient of Ground  Free Height of Fall  Impact Area  Synthetic Area (i.e. EPDM / Wet Pour / Synthetic Grass etc.)  Loosefill at 250mm (i.e. Bark / Cushionfall / Sand)  GrassLok Tiles  Installation Information  Installation Time  Overall Weight  Heaviest Part  Longest Part  4.2m x 1.2m x 1.2m  Installation Information  1 in 50  1.9m  1.0m  2.5m³  (i.e. Bark / Cushionfall / Sand)  5.F (if different)  1.9m  1.0m  2.5m³  1.0m²  Installation Information  SGF  SF (if different)  3 Persons 33 Hours  4.2m x 1.2m x 1.2m  4.2m  4.2m                                                                                                                                                                                                                                                                                                                                                                                                                                                                                                                                                                                                                                                                                                                                                                                                                                                                                                                                                                                                                                                                                                                                                                                                                                                                                                                                                                                                                                                        | Surfacing and Area Required |                      |                    |
| Free Height of Fall Impact Area 81.79m²  Synthetic Area (i.e. EPDM / Wet Pour / Synthetic Grass etc.)  Loosefill at 250mm (i.e. Bark / Cushionfall / Sand)  GrassLok Tiles  107m²  Installation Information  SGF SF (if different)  Installation Time 3 Persons 33 Hours  Overall Weight Heaviest Part 68kg  Largest Part 4.2m x 1.2m x 1.2m  Longest Part 4.2m                                                                                                                                                                                                                                                                                                                                                                                                                                                                                                                                                                                                                                                                                                                                                                                                                                                                                                                                                                                                                                                                                                                                                                                                                                                                                                                                                                                                                                                                                                                                                                                                                                                                                                                                                                | ·                           | 12.0m x 10.3m x 4.7m |                    |
| Impact Area 81.79m²  Synthetic Area (i.e. EPDM / Wet Pour / Synthetic Grass etc.)  Loosefill at 250mm (i.e. Bark / Cushionfall / Sand)  GrassLok Tiles 107m²  Installation Information SGF SF (if different)  Installation Time 3 Persons 33 Hours  Overall Weight 1251kg  Heaviest Part 68kg  Largest Part 4.2m x 1.2m x 1.2m  Longest Part 4.2m                                                                                                                                                                                                                                                                                                                                                                                                                                                                                                                                                                                                                                                                                                                                                                                                                                                                                                                                                                                                                                                                                                                                                                                                                                                                                                                                                                                                                                                                                                                                                                                                                                                                                                                                                                              | Max Gradient of Ground      | 1 in 50              |                    |
| Synthetic Area (i.e. EPDM / Wet Pour / Synthetic Grass etc.)  Loosefill at 250mm (i.e. Bark / Cushionfall / Sand)  GrassLok Tiles  Installation Information  Installation Time  3 Persons 33 Hours  Overall Weight  Heaviest Part  68kg  Largest Part  4.2m x 1.2m x 1.2m  Longest Part  4.2m                                                                                                                                                                                                                                                                                                                                                                                                                                                                                                                                                                                                                                                                                                                                                                                                                                                                                                                                                                                                                                                                                                                                                                                                                                                                                                                                                                                                                                                                                                                                                                                                                                                                                                                                                                                                                                  | Free Height of Fall         | 1.9m                 |                    |
| (i.e. EPDM / Wet Pour / Synthetic Grass etc.)  Loosefill at 250mm (i.e. Bark / Cushionfall / Sand)  GrassLok Tiles  Installation Information  Installation Time  3 Persons 33 Hours  Overall Weight  Heaviest Part  Largest Part  Longest Part  4.2m x 1.2m x 1.2m  4.2m                                                                                                                                                                                                                                                                                                                                                                                                                                                                                                                                                                                                                                                                                                                                                                                                                                                                                                                                                                                                                                                                                                                                                                                                                                                                                                                                                                                                                                                                                                                                                                                                                                                                                                                                                                                                                                                       | Impact Area                 | 81.79m <sup>2</sup>  |                    |
| (i.e. Bark / Cushionfall / Sand)  GrassLok Tiles  Installation Information Installation Time 3 Persons 33 Hours  Overall Weight Heaviest Part 68kg  Largest Part 4.2m x 1.2m x 1.2m  Longest Part 4.2m                                                                                                                                                                                                                                                                                                                                                                                                                                                                                                                                                                                                                                                                                                                                                                                                                                                                                                                                                                                                                                                                                                                                                                                                                                                                                                                                                                                                                                                                                                                                                                                                                                                                                                                                                                                                                                                                                                                         |                             | 85.02m²              |                    |
| GrassLok Tiles107m²Installation InformationSGFSF (if different)Installation Time3 Persons 33 HoursOverall Weight1251kgHeaviest Part68kgLargest Part4.2m x 1.2m x 1.2mLongest Part4.2m                                                                                                                                                                                                                                                                                                                                                                                                                                                                                                                                                                                                                                                                                                                                                                                                                                                                                                                                                                                                                                                                                                                                                                                                                                                                                                                                                                                                                                                                                                                                                                                                                                                                                                                                                                                                                                                                                                                                          |                             | 25m³                 |                    |
| Installation Time         3 Persons 33 Hours           Overall Weight         1251kg           Heaviest Part         68kg           Largest Part         4.2m x 1.2m x 1.2m           Longest Part         4.2m                                                                                                                                                                                                                                                                                                                                                                                                                                                                                                                                                                                                                                                                                                                                                                                                                                                                                                                                                                                                                                                                                                                                                                                                                                                                                                                                                                                                                                                                                                                                                                                                                                                                                                                                                                                                                                                                                                                | ,                           | 107m²                |                    |
| Overall Weight         1251kg           Heaviest Part         68kg           Largest Part         4.2m x 1.2m x 1.2m           Longest Part         4.2m                                                                                                                                                                                                                                                                                                                                                                                                                                                                                                                                                                                                                                                                                                                                                                                                                                                                                                                                                                                                                                                                                                                                                                                                                                                                                                                                                                                                                                                                                                                                                                                                                                                                                                                                                                                                                                                                                                                                                                       | Installation Information    | SGF                  | SF (if different)  |
| Heaviest Part       68kg         Largest Part       4.2m x 1.2m x 1.2m         Longest Part       4.2m                                                                                                                                                                                                                                                                                                                                                                                                                                                                                                                                                                                                                                                                                                                                                                                                                                                                                                                                                                                                                                                                                                                                                                                                                                                                                                                                                                                                                                                                                                                                                                                                                                                                                                                                                                                                                                                                                                                                                                                                                         | Installation Time           | 3 Persons 33 Hours   |                    |
| Largest Part         4.2m x 1.2m x 1.2m           Longest Part         4.2m                                                                                                                                                                                                                                                                                                                                                                                                                                                                                                                                                                                                                                                                                                                                                                                                                                                                                                                                                                                                                                                                                                                                                                                                                                                                                                                                                                                                                                                                                                                                                                                                                                                                                                                                                                                                                                                                                                                                                                                                                                                    | Overall Weight              | 1251kg               |                    |
| Longest Part 4.2m                                                                                                                                                                                                                                                                                                                                                                                                                                                                                                                                                                                                                                                                                                                                                                                                                                                                                                                                                                                                                                                                                                                                                                                                                                                                                                                                                                                                                                                                                                                                                                                                                                                                                                                                                                                                                                                                                                                                                                                                                                                                                                              | Heaviest Part               | 68kg                 |                    |
| <u> </u>                                                                                                                                                                                                                                                                                                                                                                                                                                                                                                                                                                                                                                                                                                                                                                                                                                                                                                                                                                                                                                                                                                                                                                                                                                                                                                                                                                                                                                                                                                                                                                                                                                                                                                                                                                                                                                                                                                                                                                                                                                                                                                                       | Largest Part                | 4.2m x 1.2m x 1.2m   |                    |
| Concrete Required 1.55m³ 2.21m³                                                                                                                                                                                                                                                                                                                                                                                                                                                                                                                                                                                                                                                                                                                                                                                                                                                                                                                                                                                                                                                                                                                                                                                                                                                                                                                                                                                                                                                                                                                                                                                                                                                                                                                                                                                                                                                                                                                                                                                                                                                                                                | Longest Part                | 4.2m                 |                    |
| Control Required                                                                                                                                                                                                                                                                                                                                                                                                                                                                                                                                                                                                                                                                                                                                                                                                                                                                                                                                                                                                                                                                                                                                                                                                                                                                                                                                                                                                                                                                                                                                                                                                                                                                                                                                                                                                                                                                                                                                                                                                                                                                                                               | Concrete Required           | 1.55m³               | 2.21m <sup>3</sup> |