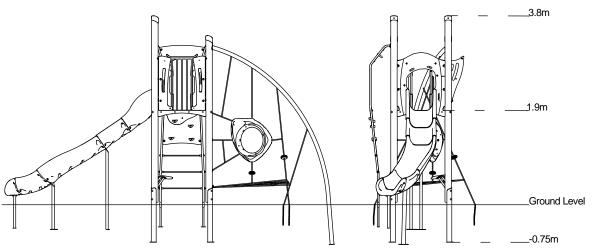

#### **Technical Information Equipment Dimensions** Length / Width / Height 6.7m x 2.2m x 3.8m **Surfacing and Area Required** Recommended Minimum Space 10.6m x 5.9m x 5.0m L/W/H Max Gradient of Ground 1 in 50 Free Height of Fall 1.9m 39.02m<sup>2</sup> Impact Area Synthetic Area 38.39m<sup>2</sup> (i.e. EPDM / Wetpour / Synthetic Grass etc.) Loosefill at 250mm 13m<sup>3</sup> (i.e. Bark / Cushionfall / Sand) **52m<sup>2</sup> Grasslok Tiles** Surface Fixed **Installation Information Steel Ground Fixed** Installation Time 2 Person(s) 10 Hour(s) **Overall Weight** 445kg **Heaviest Part** 40kg **Largest Part** 2.4m x 0.9m x 0.6m **Longest Part** 3.7m Concrete Required 0.7m<sup>3</sup> Certified to EN 1176