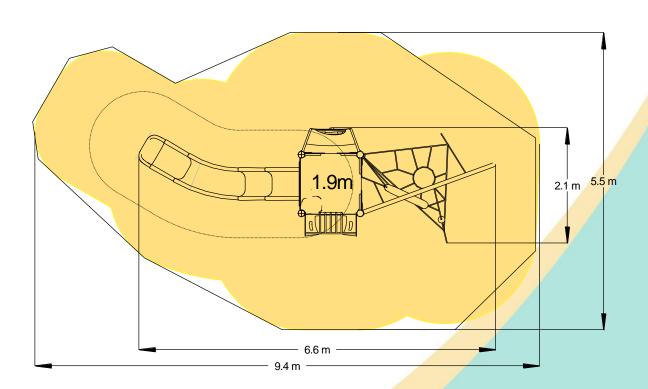

#### **Technical Information Equipment Dimensions** Length / Width / Height 6.7m x 2.2m x 3.8m **Surfacing and Area Required** Recommended Minimum Space 10.6m x 5.9m x 5.0m L/W/H Max Gradient of Ground 1 in 50 Free Height of Fall 1.9m 39.02m<sup>2</sup> Impact Area Synthetic Area 38.39m<sup>2</sup> (i.e. EPDM / Wetpour / Synthetic Grass etc.) Loosefill at 250mm 13m<sup>3</sup> (i.e. Bark / Cushionfall / Sand) **52m<sup>2</sup> Grasslok Tiles** Surface Fixed **Installation Information Steel Ground Fixed** Installation Time 2 Person(s) 10 Hour(s) **Overall Weight** 445kg **Heaviest Part** 40kg **Largest Part** 2.4m x 0.9m x 0.6m **Longest Part** 3.7m Concrete Required 0.7m<sup>3</sup> Certified to EN 1176

Impact Area
Free Space
Synthetic Area

Click here for more information & downloads