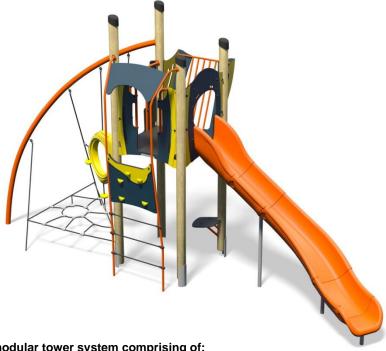

## A junior modular tower system comprising of:

- Square Tower (1.9m)
- Rope Weaver
- Slide (1.9m)
- Lookout Tower
- Inverted Climber (1.9m)
- Pod Seat