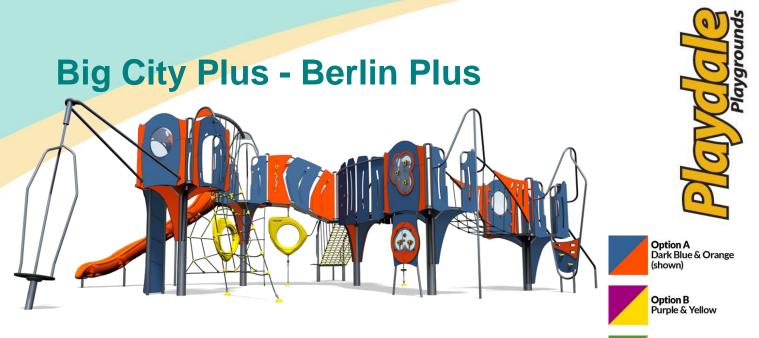

## A junior modular tower system comprising of:

- 2 x Square Towers (1.9m)
- 2 x Triangular Towers (1.5m)
- Square Tower (1.1m)
- Slide (1.9m)
- Twisted Climbing Net (1.9m)
- Climbing Wall (1.9m)
- Side Ladder (1.9m)
- Rope Climb (1.5m)
- Fireman's Pole (1.5m)
- Side Climber (1.1m)
- Pole Slide (1.1m)
- Inclusive Net Access

- Inclined Net Bridge
- Curved Bridge (No Handles)
- Spinner

•

٠

- Spider's Web
- Inclined Bridge with Net Ring
- Ball Blast 2 Player Play Panel
- Ball Blast Above Play Panel
- Bubble Above Play Panel
- Code BC/BER\*2

Option C All Green

- Age
- 5-12 years
- Materials
- Stainless Steel Compact Grade Laminate (CGL) Nylon Steel Cored Rope Various Plastic Mouldings LLDPE Slide

| Technical Information                                           |                      |                    |
|-----------------------------------------------------------------|----------------------|--------------------|
| Equipment Dimensions                                            |                      |                    |
| Length / Width / Height                                         | 11.2m x 9.3m x 3.5m  |                    |
| Surfacing and Area Required                                     |                      |                    |
| Recommended Minimum Space                                       | 15.0m x 12.9m x 4.7m |                    |
| Max Gradient of Ground                                          | 1 in 50              |                    |
| Free Height of Fall                                             | 1.9m                 |                    |
| Impact Area                                                     | 105.97m <sup>2</sup> |                    |
| Synthetic Area<br>(i.e. EPDM / Wet Pour / Synthetic Grass etc.) | 108.88m²             |                    |
| Loosefill at 250mm<br>(i.e. Bark / Cushionfall / Sand)          | 33m <sup>3</sup>     |                    |
| GrassLok Tiles                                                  | 135m <sup>2</sup>    |                    |
| Installation Information                                        | SGF                  | SF (if different)  |
| Installation Time                                               | 2 Persons 39 Hours   |                    |
| Overall Weight                                                  | 1657kg               |                    |
| Heaviest Part                                                   | 33kg                 |                    |
| Largest Part                                                    | 2.4m x 0.9m x 0.6m   |                    |
| Longest Part                                                    | 2.4m                 |                    |
| Concrete Required                                               | 1.95m <sup>3</sup>   | 3.01m <sup>3</sup> |
| Certified to ASTM F1487                                         |                      |                    |