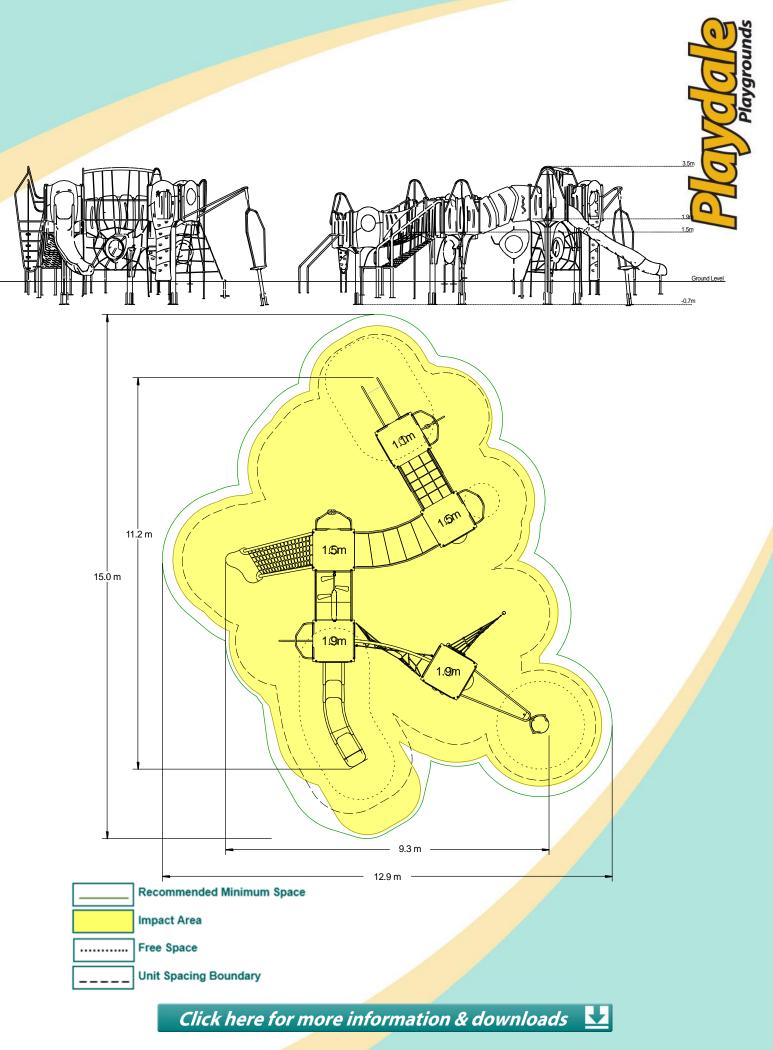

Option C All Green

- Age
- 5-12 years
- Materials
- Stainless Steel Compact Grade Laminate (CGL) Nylon Steel Cored Rope Various Plastic Mouldings LLDPE Slide

| Technical Information                                           |                      |                    |
|-----------------------------------------------------------------|----------------------|--------------------|
| Equipment Dimensions                                            |                      |                    |
| Length / Width / Height                                         | 11.2m x 9.3m x 3.5m  |                    |
| Surfacing and Area Required                                     |                      |                    |
| Recommended Minimum Space                                       | 15.0m x 12.9m x 4.7m |                    |
| Max Gradient of Ground                                          | 1 in 50              |                    |
| Free Height of Fall                                             | 1.9m                 |                    |
| Impact Area                                                     | 105.97m <sup>2</sup> |                    |
| Synthetic Area<br>(i.e. EPDM / Wet Pour / Synthetic Grass etc.) | 108.88m²             |                    |
| Loosefill at 250mm<br>(i.e. Bark / Cushionfall / Sand)          | 33m <sup>3</sup>     |                    |
| GrassLok Tiles                                                  | 135m <sup>2</sup>    |                    |
| Installation Information                                        | SGF                  | SF (if different)  |
| Installation Time                                               | 2 Persons 39 Hours   |                    |
| Overall Weight                                                  | 1657kg               |                    |
| Heaviest Part                                                   | 33kg                 |                    |
| Largest Part                                                    | 2.4m x 0.9m x 0.6m   |                    |
| Longest Part                                                    | 2.4m                 |                    |
| Concrete Required                                               | 1.95m <sup>3</sup>   | 3.01m <sup>3</sup> |
| Certified to ASTM F1487                                         |                      |                    |