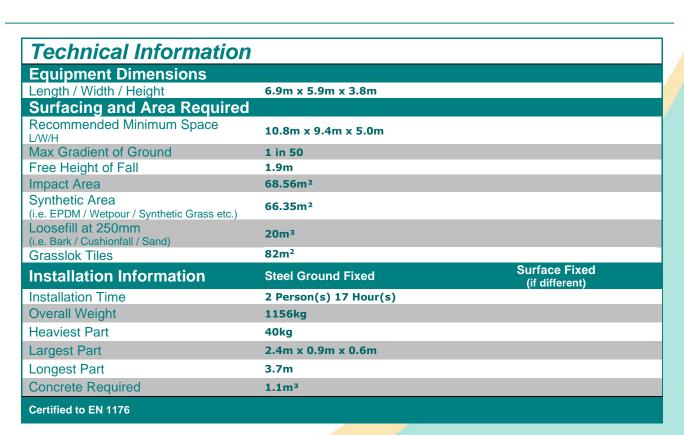

## A junior modular tower system comprising of:

- 2 x Square Towers (1.9m)
- Angled Tower (1.5m)
- Slide (1.9m)
- Twisted Scramble Net (1.9m)
- Spiders Web
- Spinball Play Panel
- Climbing Wall (1.5m)
- Rope Ramp (1.5m)
- Rope Climb (1.9m)
- Inclined Net Pit **Lookout Tower**
- **Bubble Play Panel**