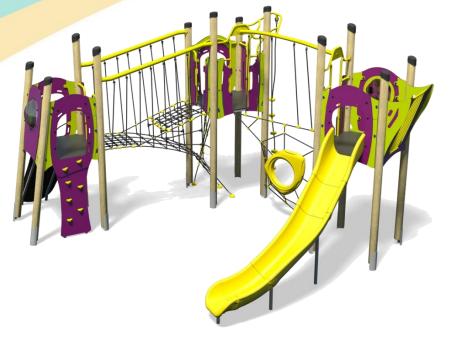

## Jukebox – Boogie Woogie Plus

Code - JB/BOO/\*1

Option A-Dark Blue/Yellow

Option B-Purple/Lime Green (Shown) Option C-

## A junior modular tower system comprising of:

- 2 x Square Towers (1.9m)
- Angled Tower (1.5m)
- Slide (1.9m)
- Twisted Scramble Net (1.9m)
- Spiders Web
- Spinball Play Panel
- Climbing Wall (1.5m)
- Rope Ramp (1.5m)
- Rope Climb (1.9m)
- Inclined Net Pit **Lookout Tower**
- **Bubble Play Panel**