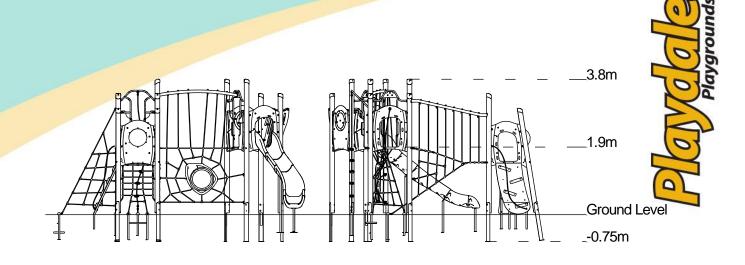

## A junior modular tower system comprising of:

- 2 x Square Towers (1.9m)
- Angled Tower (1.5m)
- Slide (1.9m)
- Twisted Scramble Net (1.9m)
- Spiders Web
- Spinball Play Panel
- Climbing Wall (1.5m)
- Rope Ramp (1.5m)
- Rope Climb (1.9m)
- Inclined Net Pit **Lookout Tower**
- **Bubble Play Panel**