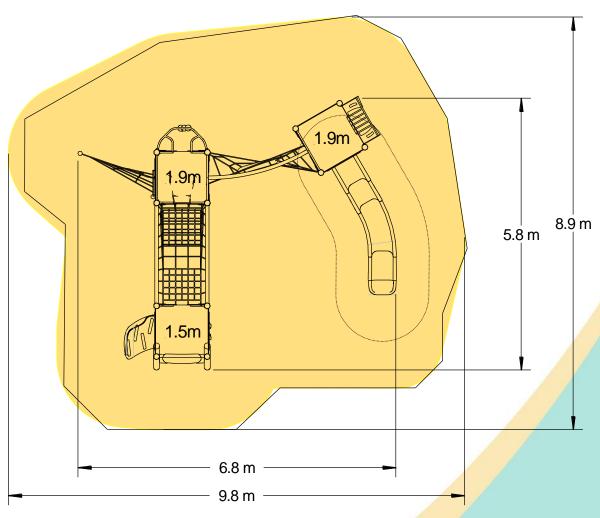

## A junior modular tower system comprising of:

- 2 x Square Towers (1.9m)
- Angled Tower (1.5m)
- Slide (1.9m)
- Twisted Scramble Net (1.9m)
- Spiders Web
- Spinball Play Panel
- Climbing Wall (1.5m)
- Rope Ramp (1.5m)
- Rope Climb (1.9m)
- Inclined Net Pit **Lookout Tower**
- **Bubble Play Panel**