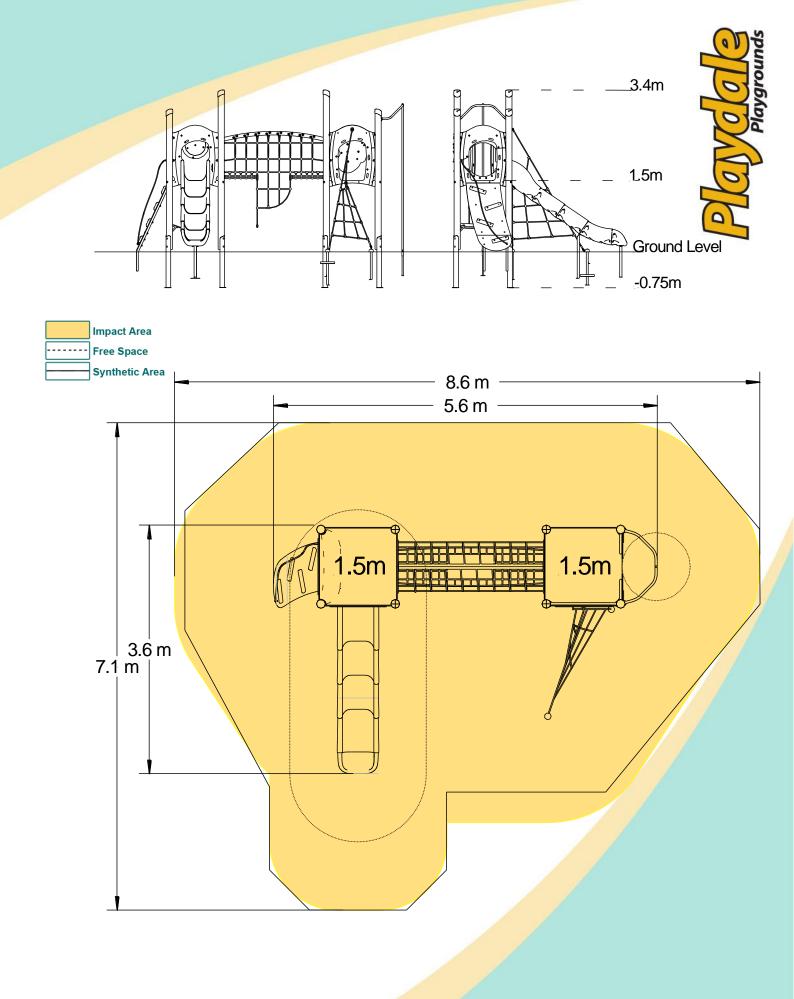

- 2 x Square Towers (1.5m)
- Slide (1.5m)
- Fireman's Pole (1.5m) ٠
- Rope Ramp (1.5m)
- Twisted Scramble Net (1.5m)
- Hangabout Seat • •
- Ball Blast Play Panel Spinball Play Panel ٠
  - Net Tunnel

| Length / Width / Height                                        | 5.7m x 3.7m x 3.4m     |                                 |
|----------------------------------------------------------------|------------------------|---------------------------------|
| Surfacing and Area Required                                    |                        |                                 |
| Recommended Minimum Space                                      | 9.2m x 7.5m x 4.6m     |                                 |
| Max Gradient of Ground                                         | 1 in 50                |                                 |
| Free Height of Fall                                            | 1.5m                   |                                 |
| Impact Area                                                    | 44.50m <sup>2</sup>    |                                 |
| Synthetic Area<br>(i.e. EPDM / Wetpour / Synthetic Grass etc.) | 43.25m <sup>2</sup>    |                                 |
| Loosefill at 250mm<br>(i.e. Bark / Cushionfall / Sand)         | 14m <sup>3</sup>       |                                 |
| Grasslok Tiles                                                 | 56m <sup>2</sup>       |                                 |
| Installation Information                                       | Steel Ground Fixed     | Surface Fixed<br>(if different) |
| Installation Time                                              | 2 Person(s) 12 Hour(s) |                                 |
| Overall Weight                                                 | 719kg                  |                                 |
| Heaviest Part                                                  | 80kg                   |                                 |
| Largest Part                                                   | 3.4m x 1.0m x 1.7m     |                                 |
| Longest Part                                                   | 3.4m                   |                                 |
| Concrete Required                                              | 0.9m <sup>3</sup>      |                                 |
| Certified to EN 1176                                           |                        |                                 |