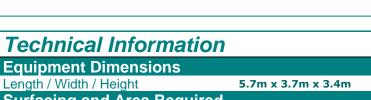

- 2 x Square Towers (1.5m)
- Slide (1.5m)
- Fireman's Pole (1.5m) ٠
- Rope Ramp (1.5m)
- Twisted Scramble Net (1.5m)
- Hangabout Seat • •
- Ball Blast Play Panel Spinball Play Panel ٠
  - Net Tunnel

| Length / Width / Height                                        | 5.7m x 3.7m x 3.4m     |                                 |
|----------------------------------------------------------------|------------------------|---------------------------------|
| Surfacing and Area Required                                    |                        |                                 |
| Recommended Minimum Space                                      | 9.2m x 7.5m x 4.6m     |                                 |
| Max Gradient of Ground                                         | 1 in 50                |                                 |
| Free Height of Fall                                            | 1.5m                   |                                 |
| Impact Area                                                    | 44.50m <sup>2</sup>    |                                 |
| Synthetic Area<br>(i.e. EPDM / Wetpour / Synthetic Grass etc.) | 43.25m <sup>2</sup>    |                                 |
| Loosefill at 250mm<br>(i.e. Bark / Cushionfall / Sand)         | 14m <sup>3</sup>       |                                 |
| Grasslok Tiles                                                 | 56m <sup>2</sup>       |                                 |
| Installation Information                                       | Steel Ground Fixed     | Surface Fixed<br>(if different) |
| Installation Time                                              | 2 Person(s) 12 Hour(s) |                                 |
| Overall Weight                                                 | 719kg                  |                                 |
| Heaviest Part                                                  | 80kg                   |                                 |
| Largest Part                                                   | 3.4m x 1.0m x 1.7m     |                                 |
| Longest Part                                                   | 3.4m                   |                                 |
| Concrete Required                                              | 0.9m <sup>3</sup>      |                                 |
| Certified to EN 1176                                           |                        |                                 |