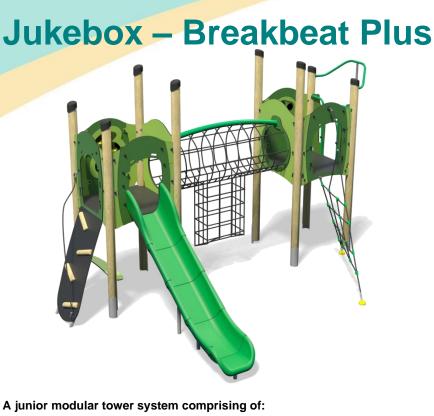

- 2 x Square Towers (1.5m)
- Slide (1.5m)
- Fireman's Pole (1.5m) ٠
- Rope Ramp (1.5m)
- Twisted Scramble Net (1.5m)
- Hangabout Seat • •
- Ball Blast Play Panel Spinball Play Panel ٠
  - Net Tunnel

| Length / Width / Height                                        | 5.7m x 3.7m x 3.4m     |                                 |
|----------------------------------------------------------------|------------------------|---------------------------------|
| Surfacing and Area Required                                    |                        |                                 |
| Recommended Minimum Space                                      | 9.2m x 7.5m x 4.6m     |                                 |
| Max Gradient of Ground                                         | 1 in 50                |                                 |
| Free Height of Fall                                            | 1.5m                   |                                 |
| Impact Area                                                    | 44.50m <sup>2</sup>    |                                 |
| Synthetic Area<br>(i.e. EPDM / Wetpour / Synthetic Grass etc.) | 43.25m <sup>2</sup>    |                                 |
| Loosefill at 250mm<br>(i.e. Bark / Cushionfall / Sand)         | 14m <sup>3</sup>       |                                 |
| Grasslok Tiles                                                 | 56m <sup>2</sup>       |                                 |
| Installation Information                                       | Steel Ground Fixed     | Surface Fixed<br>(if different) |
| Installation Time                                              | 2 Person(s) 12 Hour(s) |                                 |
| Overall Weight                                                 | 719kg                  |                                 |
| Heaviest Part                                                  | 80kg                   |                                 |
| Largest Part                                                   | 3.4m x 1.0m x 1.7m     |                                 |
| Longest Part                                                   | 3.4m                   |                                 |
| Concrete Required                                              | 0.9m <sup>3</sup>      |                                 |
| Certified to EN 1176                                           |                        |                                 |

## Code – JB/BRK/\*1

Age 5-12 years Materials Laminated Timber Compact Grade Laminate (CGL) Galvanised or Painted Mild Steel Nylon Steel Cored Rope

LLDPE Slide Stainless Steel

Sawn Timber

Various Plastic Mouldings