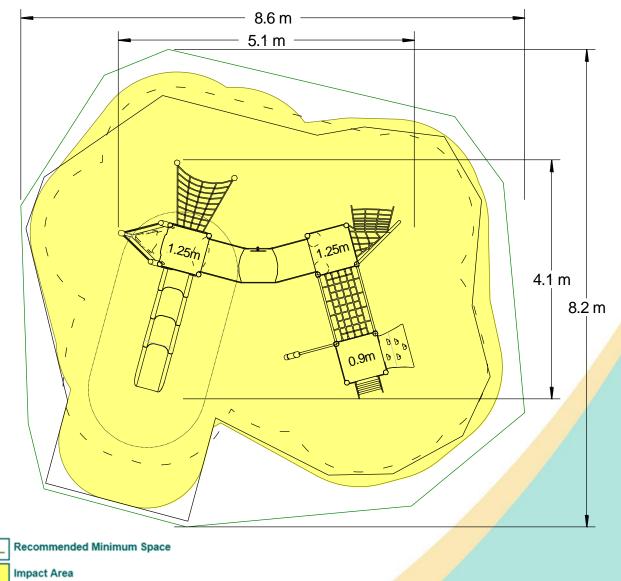

## Age 2-5 years

- Materials
- Laminated Timber
- Compact Grade Laminate (CGL)
- Galvanised or Painted Mild Steel
- Nylon Steel Cored Rope LLDPE Slide
- Stainless Steel Various Plastic Mouldings

| <b>Technical Information</b>                                    |                        |                                 |
|-----------------------------------------------------------------|------------------------|---------------------------------|
| Equipment Dimensions                                            |                        |                                 |
| Length / Width / Height                                         | 5.1m x 4.1m x 2.6m     |                                 |
| <b>Surfacing and Area Required</b>                              |                        |                                 |
| Recommended Minimum Space                                       | 8.6m x 8.2m x 3.9m     |                                 |
| Max Gradient of Ground                                          | 1 in 50                |                                 |
| Free Height of Fall                                             | 1.25m                  |                                 |
| Impact Area                                                     | 46.14m <sup>2</sup>    |                                 |
| Synthetic Area<br>(i.e. EPDM / Wet Pour / Synthetic Grass etc.) | 42.83m <sup>2</sup>    |                                 |
| Loosefill at 250mm<br>(i.e. Bark / Cushionfall / Sand)          | 15m <sup>3</sup>       |                                 |
| GrassLok Tiles                                                  | 59m <sup>2</sup>       |                                 |
| Installation Information                                        | Steel Ground Fixed     | Surface Fixed<br>(if different) |
| Installation Time                                               | 2 Person(s) 16 Hour(s) |                                 |
| Overall Weight                                                  | 517kg                  |                                 |
| Heaviest Part                                                   | 28kg                   |                                 |
| Largest Part                                                    | 2.4m x 0.5m x 0.5m     |                                 |
| Longest Part                                                    | 2.4m                   |                                 |
| Concrete Required                                               | 1.4m <sup>3</sup>      |                                 |
| Certified to EN 1176                                            |                        |                                 |