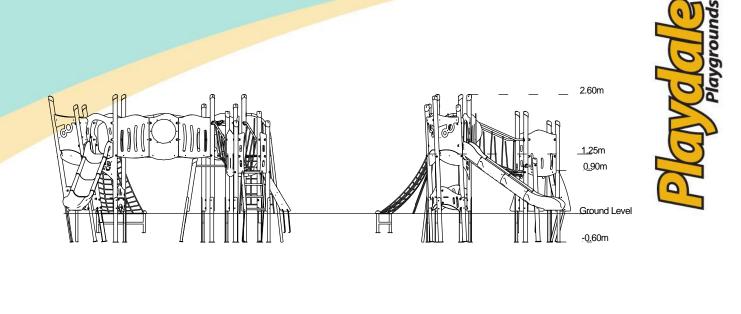

## Age 2-5 years

- Materials
- Laminated Timber
- Compact Grade Laminate (CGL)
- Galvanised or Painted Mild Steel
- Nylon Steel Cored Rope LLDPE Slide
- Stainless Steel Various Plastic Mouldings

| <b>Technical Information</b>                                    |                        |                                 |
|-----------------------------------------------------------------|------------------------|---------------------------------|
| Equipment Dimensions                                            |                        |                                 |
| Length / Width / Height                                         | 5.1m x 4.1m x 2.6m     |                                 |
| <b>Surfacing and Area Required</b>                              |                        |                                 |
| Recommended Minimum Space                                       | 8.6m x 8.2m x 3.9m     |                                 |
| Max Gradient of Ground                                          | 1 in 50                |                                 |
| Free Height of Fall                                             | 1.25m                  |                                 |
| Impact Area                                                     | 46.14m <sup>2</sup>    |                                 |
| Synthetic Area<br>(i.e. EPDM / Wet Pour / Synthetic Grass etc.) | 42.83m <sup>2</sup>    |                                 |
| Loosefill at 250mm<br>(i.e. Bark / Cushionfall / Sand)          | 15m <sup>3</sup>       |                                 |
| GrassLok Tiles                                                  | 59m <sup>2</sup>       |                                 |
| Installation Information                                        | Steel Ground Fixed     | Surface Fixed<br>(if different) |
| Installation Time                                               | 2 Person(s) 16 Hour(s) |                                 |
| Overall Weight                                                  | 517kg                  |                                 |
| Heaviest Part                                                   | 28kg                   |                                 |
| Largest Part                                                    | 2.4m x 0.5m x 0.5m     |                                 |
| Longest Part                                                    | 2.4m                   |                                 |
| Concrete Required                                               | 1.4m <sup>3</sup>      |                                 |
| Certified to EN 1176                                            |                        |                                 |