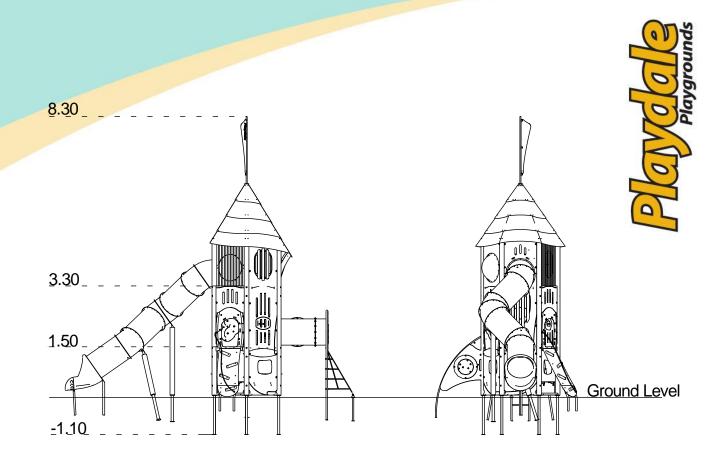

| Technical Information                                        |                        |                                 |
|--------------------------------------------------------------|------------------------|---------------------------------|
| <b>Equipment Dimensions</b>                                  |                        |                                 |
| Length / Width / Height                                      | 8.6m x 4.2m x 8.3m     |                                 |
| Surfacing and Area Required                                  |                        |                                 |
| Recommended Minimum Space                                    | 12.4m x 7.1m x 9.8m    |                                 |
| Max Gradient of Ground                                       | 1 in 50                |                                 |
| Free Height of Fall                                          | 1.5m                   |                                 |
| Impact Area                                                  | 50.53m <sup>2</sup>    |                                 |
| Synthetic Area (i.e. EPDM / Wet Pour / Synthetic Grass etc.) | 47.1m <sup>2</sup>     |                                 |
| Loosefill at 250mm<br>(i.e. Bark / Cushionfall / Sand)       | 17m³                   |                                 |
| GrassLok Tiles                                               | 62m <sup>2</sup>       | _                               |
| Installation Information                                     | Steel Ground Fixed     | Surface Fixed<br>(if different) |
| Installation Time                                            | 4 Person(s) 40 Hour(s) |                                 |
| Overall Weight                                               | 1758kg                 |                                 |
| Heaviest Part                                                | 70kg                   |                                 |
| Largest Part                                                 | 3.8m x 1.7m x 1.0m     |                                 |
| Longest Part                                                 | 4.6m                   |                                 |
| Concrete Required                                            | 1.1m³                  |                                 |
| Certified to EN 1176                                         |                        |                                 |