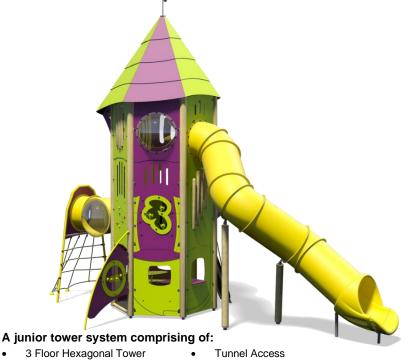

## **Mountain Tower Plus - Eiger**

- Tube Slide (3.3m)
- Rope Ramp (1.5m)
- Bubble Panel
- Play Panels

Option C-Green

| Code – MTN/EIG/*1                |  |  |
|----------------------------------|--|--|
| Age                              |  |  |
| 5-12 years                       |  |  |
| Materials                        |  |  |
| Laminated Timber                 |  |  |
| Compact Grade Laminate (CGL)     |  |  |
| Galvanised or Painted Mild Steel |  |  |
| Nylon Steel Cored Rope           |  |  |
| LLDPE Slide                      |  |  |
| Sawn Timber                      |  |  |
| Various Plastic Mouldings        |  |  |
|                                  |  |  |