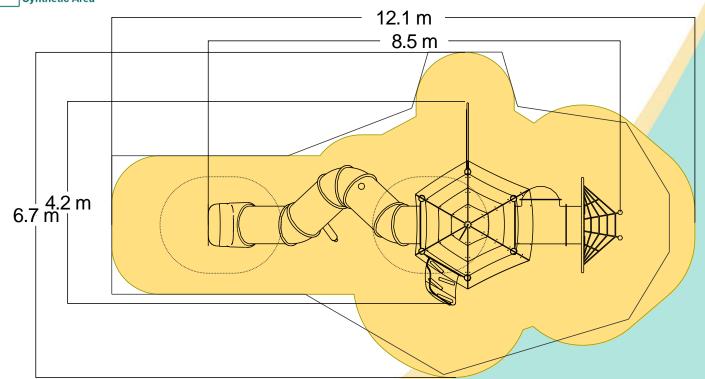

| Technical Information                                        |                        |                                 |
|--------------------------------------------------------------|------------------------|---------------------------------|
| <b>Equipment Dimensions</b>                                  |                        |                                 |
| Length / Width / Height                                      | 8.6m x 4.2m x 8.3m     |                                 |
| Surfacing and Area Required                                  |                        |                                 |
| Recommended Minimum Space                                    | 12.4m x 7.1m x 9.8m    |                                 |
| Max Gradient of Ground                                       | 1 in 50                |                                 |
| Free Height of Fall                                          | 1.5m                   |                                 |
| Impact Area                                                  | 50.53m <sup>2</sup>    |                                 |
| Synthetic Area (i.e. EPDM / Wet Pour / Synthetic Grass etc.) | 47.1m <sup>2</sup>     |                                 |
| Loosefill at 250mm<br>(i.e. Bark / Cushionfall / Sand)       | 17m³                   |                                 |
| GrassLok Tiles                                               | 62m <sup>2</sup>       | _                               |
| Installation Information                                     | Steel Ground Fixed     | Surface Fixed<br>(if different) |
| Installation Time                                            | 4 Person(s) 40 Hour(s) |                                 |
| Overall Weight                                               | 1758kg                 |                                 |
| Heaviest Part                                                | 70kg                   |                                 |
| Largest Part                                                 | 3.8m x 1.7m x 1.0m     |                                 |
| Longest Part                                                 | 4.6m                   |                                 |
| Concrete Required                                            | 1.1m³                  |                                 |
| Certified to EN 1176                                         |                        |                                 |