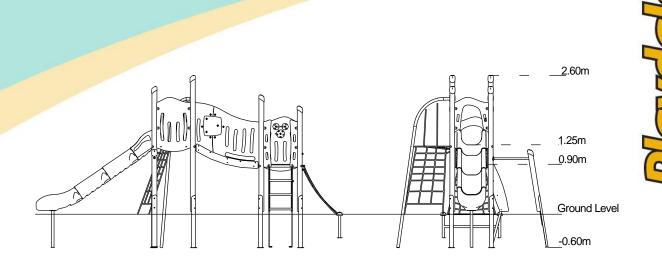

| Technical Information                                        |                        |                              |
|--------------------------------------------------------------|------------------------|------------------------------|
| <b>Equipment Dimensions</b>                                  |                        |                              |
| Length / Width / Height                                      | 5.5m x 2.0m x 2.6m     |                              |
| Surfacing and Area Required                                  |                        |                              |
| Recommended Minimum Space L/W/H                              | 9.2m x 5.7m x 3.9m     |                              |
| Max Gradient of Ground                                       | 1 in 50                |                              |
| Free Height of Fall                                          | 1.25m                  |                              |
| Impact Area                                                  | 34.21m <sup>2</sup>    |                              |
| Synthetic Area (i.e. EPDM / Wet Pour / Synthetic Grass etc.) | 32.82m²                |                              |
| Loosefill at 250mm<br>(i.e. Bark / Cushionfall / Sand)       | 11m³                   |                              |
| GrassLok Tiles                                               | 44m <sup>2</sup>       |                              |
| Installation Information                                     | Steel Ground Fixed     | Surface Fixed (if different) |
| Installation Time                                            | 2 Person(s) 12 Hour(s) |                              |
| Overall Weight                                               | 331kg                  |                              |
| Heaviest Part                                                | 27kg                   |                              |
| Largest Part                                                 | 2.4m x 0.5m x 0.5m     |                              |
| Longest Part                                                 | 2.4m                   |                              |
| Concrete Required                                            | 0.8m³                  |                              |
| Certified to EN 1176                                         |                        |                              |