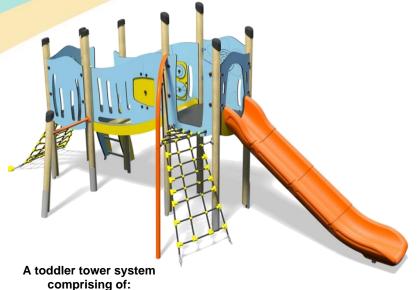

## Little Hamlets - Fernhill Plus

Option A-Light Blue/Yellow (Shown) Option B-Purple/Yellow

Option C-Green

- Square Tower (0.9m)
- Square Tower (1.25m)
- Slide (1.25m)
- Ladder (0.9m)
- Scramble Net (0.9m)
- Arched Net Climber (1.25m)
- Inclined Bridge
- Swing Bar
- Adding Wheel Play Panel
- Animal Home Trail Play Panel