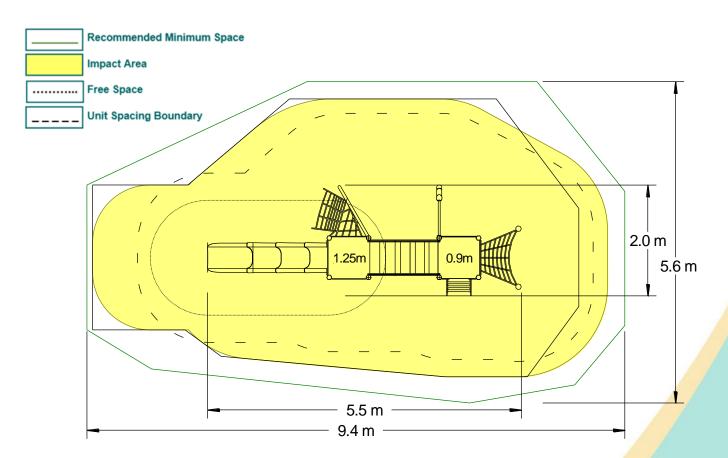

| Technical Information                                        |                        |                              |
|--------------------------------------------------------------|------------------------|------------------------------|
| <b>Equipment Dimensions</b>                                  |                        |                              |
| Length / Width / Height                                      | 5.5m x 2.0m x 2.6m     |                              |
| Surfacing and Area Required                                  |                        |                              |
| Recommended Minimum Space L/W/H                              | 9.2m x 5.7m x 3.9m     |                              |
| Max Gradient of Ground                                       | 1 in 50                |                              |
| Free Height of Fall                                          | 1.25m                  |                              |
| Impact Area                                                  | 34.21m <sup>2</sup>    |                              |
| Synthetic Area (i.e. EPDM / Wet Pour / Synthetic Grass etc.) | 32.82m²                |                              |
| Loosefill at 250mm<br>(i.e. Bark / Cushionfall / Sand)       | 11m³                   |                              |
| GrassLok Tiles                                               | 44m <sup>2</sup>       |                              |
| Installation Information                                     | Steel Ground Fixed     | Surface Fixed (if different) |
| Installation Time                                            | 2 Person(s) 12 Hour(s) |                              |
| Overall Weight                                               | 331kg                  |                              |
| Heaviest Part                                                | 27kg                   |                              |
| Largest Part                                                 | 2.4m x 0.5m x 0.5m     |                              |
| Longest Part                                                 | 2.4m                   |                              |
| Concrete Required                                            | 0.8m³                  |                              |
| Certified to EN 1176                                         |                        |                              |