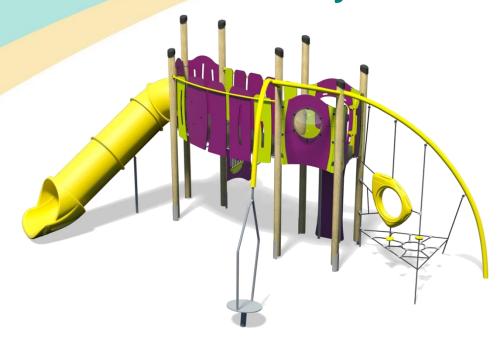

# Jukebox - Freestyle Plus

Option C-Green

#### A junior tower system comprising of:

- Square Tower (1.9m)
- Triangular Tower (1.9m)
- Tube Slide (1.9m)
- Climbing Wall (1.9m)
- Curved Bridge
- Rope Weaver
- Spinner
- Trapeze Handles
- **Bubble Play Panel**
- Musical Play Panel