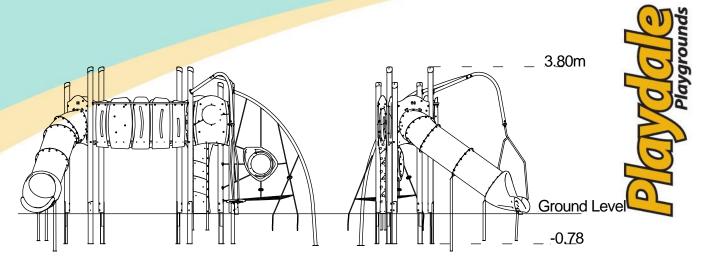

| Technical Information                                        |                        |                              |
|--------------------------------------------------------------|------------------------|------------------------------|
| Equipment Dimensions                                         |                        |                              |
| Length / Width / Height                                      | 7.6m x 5.1m x 3.8m     |                              |
| Surfacing and Area Required                                  |                        |                              |
| Recommended Minimum Space L/W/H                              | 11.8m x 8.4m x 5.0m    |                              |
| Max Gradient of Ground                                       | 1 in 50                |                              |
| Free Height of Fall                                          | 1.9m                   |                              |
| Impact Area                                                  | 58.65m <sup>2</sup>    |                              |
| Synthetic Area (i.e. EPDM / Wet Pour / Synthetic Grass etc.) | 63.85m <sup>2</sup>    |                              |
| Loosefill at 250mm<br>(i.e. Bark / Cushionfall / Sand)       | 19m³                   |                              |
| GrassLok Tiles                                               | 79m <sup>2</sup>       |                              |
| Installation Information                                     | Steel Ground Fixed     | Surface Fixed (if different) |
| Installation Time                                            | 2 Person(s) 14 Hour(s) |                              |
| Overall Weight                                               | 890kg                  |                              |
| Heaviest Part                                                | 70kg                   |                              |
| Largest Part                                                 | 3.8m x 1.0m x 2.6m     |                              |
| Longest Part                                                 | 3.9m                   |                              |
| Concrete Required                                            | 0.9m³                  |                              |
| Certified to EN 1176                                         |                        |                              |