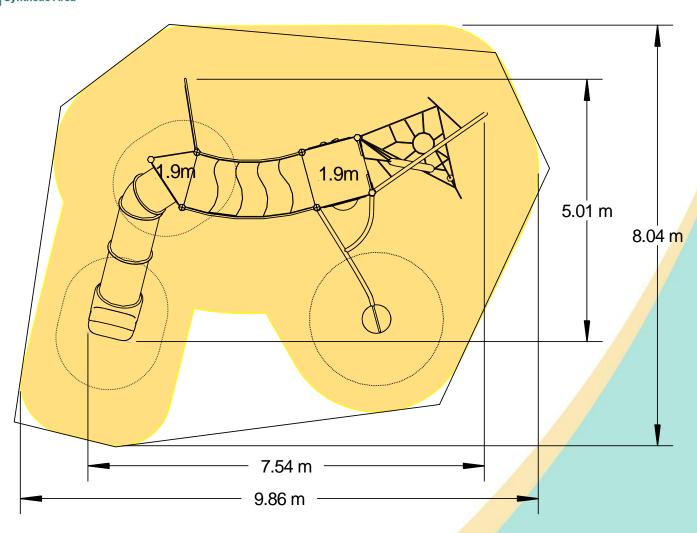

| Technical Information                                        |                        |                              |
|--------------------------------------------------------------|------------------------|------------------------------|
| Equipment Dimensions                                         |                        |                              |
| Length / Width / Height                                      | 7.6m x 5.1m x 3.8m     |                              |
| Surfacing and Area Required                                  |                        |                              |
| Recommended Minimum Space L/W/H                              | 11.8m x 8.4m x 5.0m    |                              |
| Max Gradient of Ground                                       | 1 in 50                |                              |
| Free Height of Fall                                          | 1.9m                   |                              |
| Impact Area                                                  | 58.65m <sup>2</sup>    |                              |
| Synthetic Area (i.e. EPDM / Wet Pour / Synthetic Grass etc.) | 63.85m <sup>2</sup>    |                              |
| Loosefill at 250mm<br>(i.e. Bark / Cushionfall / Sand)       | 19m³                   |                              |
| GrassLok Tiles                                               | 79m <sup>2</sup>       |                              |
| Installation Information                                     | Steel Ground Fixed     | Surface Fixed (if different) |
| Installation Time                                            | 2 Person(s) 14 Hour(s) |                              |
| Overall Weight                                               | 890kg                  |                              |
| Heaviest Part                                                | 70kg                   |                              |
| Largest Part                                                 | 3.8m x 1.0m x 2.6m     |                              |
| Longest Part                                                 | 3.9m                   |                              |
| Concrete Required                                            | 0.9m³                  |                              |
| Certified to EN 1176                                         |                        |                              |