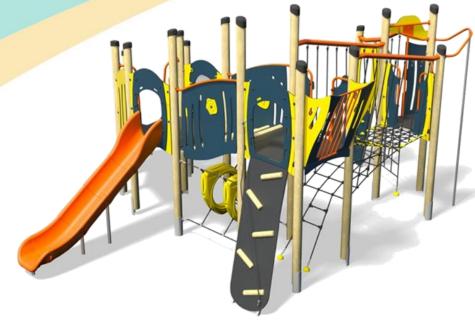

## Jukebox – Fusion Plus

## A junior tower system comprising of:

- Square Tower (1.5m)
- Square Tower (1.9m)
- Triangular Tower (1.5m)
- Slide (1.5m)
- Fireman's Pole (1.5m)
- Rope Ramp (1.9m)
- Inclusive Access
- Ring Crawl Tunnel
- Inclined Net Pit
- Inclined Bridge
- Climber with Fireman's Pole (1.5m)
- Lookout Tower
- Bubble Play Panel

## Code – JB/FSN/\*2

Age 5-12 years

- Materials Laminated Timber
- Compact Grade Laminate (CGL)
- Galvanised or Painted Mild Steel
- Nylon Steel Cored Rope LLDPE Slide
- Stainless Steel
- Sawn Timber
- Various Plastic Mouldings