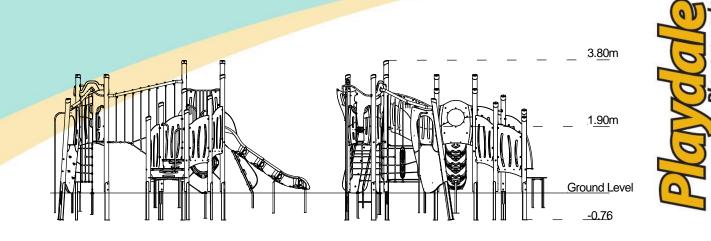

## Technical Information

| Equipment Dimensions                                           |                        |                                 |
|----------------------------------------------------------------|------------------------|---------------------------------|
| Length / Width / Height                                        | 7.3m x 6.1m x 3.8m     |                                 |
| Surfacing and Area Required                                    |                        |                                 |
| Recommended Minimum Space                                      | 11.4m x 10.0m x 5.0m   |                                 |
| Max Gradient of Ground                                         | 1 in 50                |                                 |
| Free Height of Fall                                            | 1.9m                   |                                 |
| Impact Area                                                    | 67.49m <sup>2</sup>    |                                 |
| Synthetic Area<br>(i.e. EPDM / Wetpour / Synthetic Grass etc.) | 66.09m <sup>2</sup>    |                                 |
| Loosefill at 250mm<br>(i.e. Bark / Cushionfall / Sand)         | 20m <sup>3</sup>       |                                 |
| Grasslok Tiles                                                 | 81m <sup>2</sup>       |                                 |
| Installation Information                                       | Steel Ground Fixed     | Surface Fixed<br>(if different) |
| Installation Time                                              | 2 Person(s) 19 Hour(s) |                                 |
| Overall Weight                                                 | 1983kg                 |                                 |
| Heaviest Part                                                  | 40kg                   |                                 |
| Largest Part                                                   | 3.4m x 1.0m x 1.7m     |                                 |
| Longest Part                                                   | 3.7m                   |                                 |
| Concrete Required                                              | 1.6m <sup>3</sup>      |                                 |
| Certified to EN 1176                                           |                        |                                 |