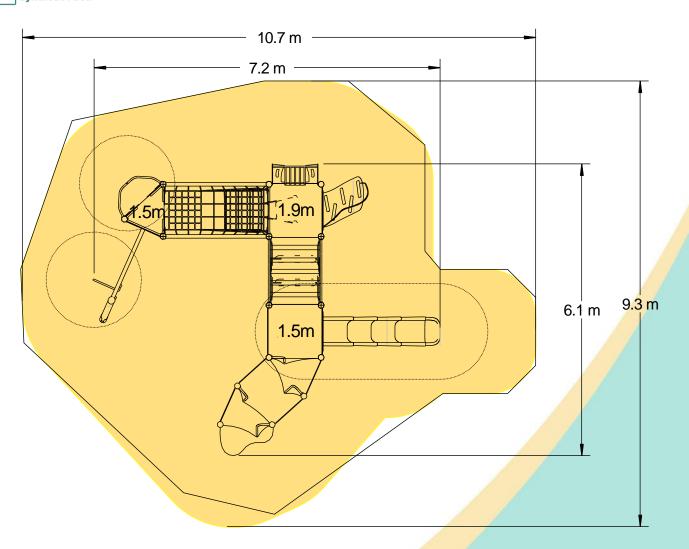

## Technical Information

| Equipment Dimensions                                           |                        |                                 |
|----------------------------------------------------------------|------------------------|---------------------------------|
| Length / Width / Height                                        | 7.3m x 6.1m x 3.8m     |                                 |
| Surfacing and Area Required                                    |                        |                                 |
| Recommended Minimum Space                                      | 11.4m x 10.0m x 5.0m   |                                 |
| Max Gradient of Ground                                         | 1 in 50                |                                 |
| Free Height of Fall                                            | 1.9m                   |                                 |
| Impact Area                                                    | 67.49m <sup>2</sup>    |                                 |
| Synthetic Area<br>(i.e. EPDM / Wetpour / Synthetic Grass etc.) | 66.09m <sup>2</sup>    |                                 |
| Loosefill at 250mm<br>(i.e. Bark / Cushionfall / Sand)         | 20m <sup>3</sup>       |                                 |
| Grasslok Tiles                                                 | 81m <sup>2</sup>       |                                 |
| Installation Information                                       | Steel Ground Fixed     | Surface Fixed<br>(if different) |
| Installation Time                                              | 2 Person(s) 19 Hour(s) |                                 |
| Overall Weight                                                 | 1983kg                 |                                 |
| Heaviest Part                                                  | 40kg                   |                                 |
| Largest Part                                                   | 3.4m x 1.0m x 1.7m     |                                 |
| Longest Part                                                   | 3.7m                   |                                 |
| Concrete Required                                              | 1.6m <sup>3</sup>      |                                 |
| Certified to EN 1176                                           |                        |                                 |