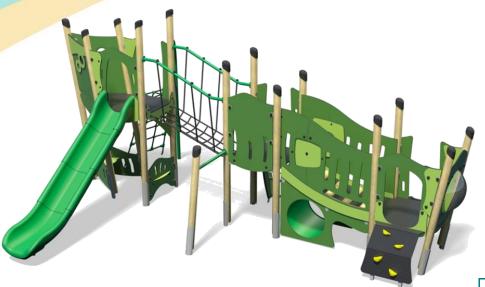

#### A toddler tower system comprising of:

- Square Tower (0.9m)
- Angled Tower (0.55m)
- Angled Tower (1.25m)
- Triangular Lookout Tower (1.25m)
- Slide (1.25m)
- Ladder (0.9m)
- Arched Net (0.55m)

- Arched Net Climber (1.25m)
- Inclined Bridge with tunnel
- Inclined Net Traverse
- Swing Bar
- Playhouse
- Finger Maze Play Panel
- **Bubble Play Panel**
- Arched Ramp (0.55m)