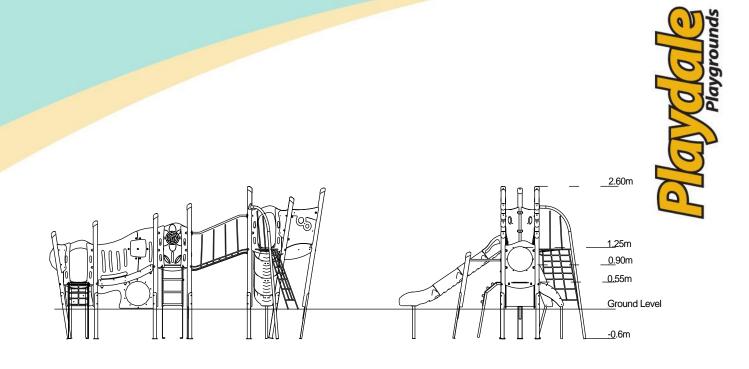

#### A toddler tower system comprising of:

- Square Tower (0.9m)
- Angled Tower (0.55m)
- Angled Tower (1.25m)
- Triangular Lookout Tower (1.25m)
- Slide (1.25m)
- Ladder (0.9m)
- Arched Net (0.55m)

- Arched Net Climber (1.25m)
- Inclined Bridge with tunnel
- Inclined Net Traverse
- Swing Bar
- Playhouse
- Finger Maze Play Panel
- **Bubble Play Panel**
- Arched Ramp (0.55m)

## Materials

**Laminated Timber** 

Compact Grade Laminate (CGL) Galvanised or Painted Mild Steel
Nylon Steel Cored Rope
LLDPE Slide

Stainless Steel

Sawn Timber

Various Plastic Mouldings

| Technical Information                                       |                        |                              |
|-------------------------------------------------------------|------------------------|------------------------------|
| <b>Equipment Dimensions</b>                                 |                        |                              |
| Length / Width / Height                                     | 5.6m x 3.7m x 2.2m     |                              |
| Surfacing and Area Required                                 |                        |                              |
| Recommended Minimum Space L/W/H                             | 9.1m x 7.7m x 3.9m     |                              |
| Max Gradient of Ground                                      | 1 in 50                |                              |
| Free Height of Fall                                         | 1.25m                  |                              |
| Impact Area                                                 | 40.71m <sup>2</sup>    |                              |
| Synthetic Area (i.e. EPDM / Wetpour / Synthetic Grass etc.) | 37.34m²                |                              |
| Loosefill at 250mm<br>(i.e. Bark / Cushionfall / Sand)      | 14m³                   |                              |
| GrassLok Tiles                                              | 51m <sup>2</sup>       |                              |
| Installation Information                                    | Steel Ground Fixed     | Surface Fixed (if different) |
| Installation Time                                           | 2 Person(s) 18 Hour(s) |                              |
| Overall Weight                                              | 571kg                  |                              |
| Heaviest Part                                               | 27kg                   |                              |
| Largest Part                                                | 2.4m x 0.5m x 0.5m     |                              |
| Longest Part                                                | 2.4m                   |                              |
| Concrete Required                                           | 1.2m³                  |                              |
| Certified to EN 1176                                        |                        |                              |