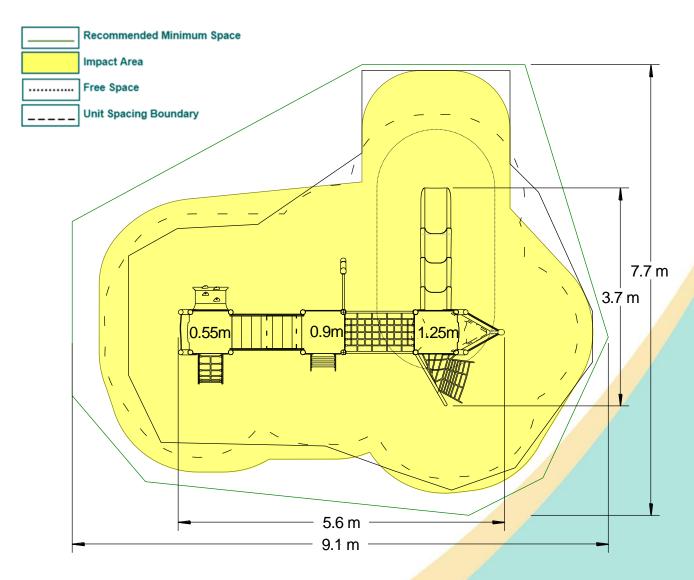

## Materials

**Laminated Timber** 

Compact Grade Laminate (CGL) Galvanised or Painted Mild Steel
Nylon Steel Cored Rope
LLDPE Slide

Stainless Steel

Sawn Timber

Various Plastic Mouldings

| Technical Information                                       |                        |                              |
|-------------------------------------------------------------|------------------------|------------------------------|
| <b>Equipment Dimensions</b>                                 |                        |                              |
| Length / Width / Height                                     | 5.6m x 3.7m x 2.2m     |                              |
| Surfacing and Area Required                                 |                        |                              |
| Recommended Minimum Space L/W/H                             | 9.1m x 7.7m x 3.9m     |                              |
| Max Gradient of Ground                                      | 1 in 50                |                              |
| Free Height of Fall                                         | 1.25m                  |                              |
| Impact Area                                                 | 40.71m <sup>2</sup>    |                              |
| Synthetic Area (i.e. EPDM / Wetpour / Synthetic Grass etc.) | 37.34m²                |                              |
| Loosefill at 250mm<br>(i.e. Bark / Cushionfall / Sand)      | 14m³                   |                              |
| GrassLok Tiles                                              | 51m <sup>2</sup>       |                              |
| Installation Information                                    | Steel Ground Fixed     | Surface Fixed (if different) |
| Installation Time                                           | 2 Person(s) 18 Hour(s) |                              |
| Overall Weight                                              | 571kg                  |                              |
| Heaviest Part                                               | 27kg                   |                              |
| Largest Part                                                | 2.4m x 0.5m x 0.5m     |                              |
| Longest Part                                                | 2.4m                   |                              |
| Concrete Required                                           | 1.2m³                  |                              |
| Certified to EN 1176                                        |                        |                              |