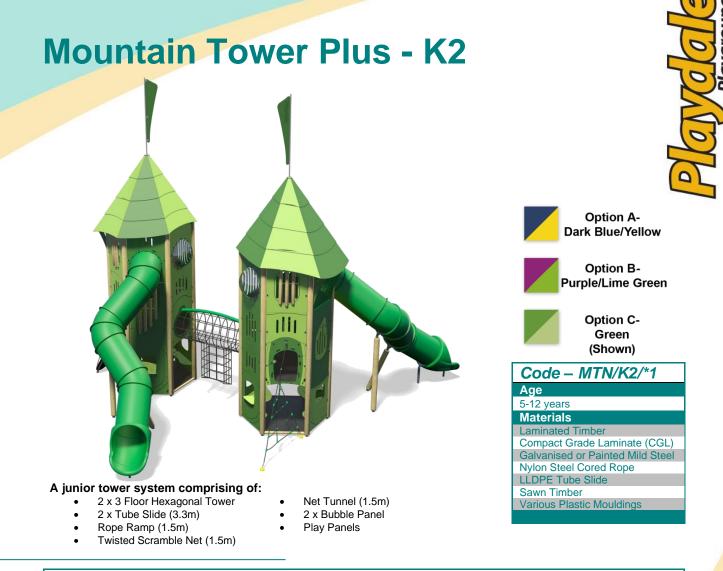

## Technical Information

| Equipment Dimensions                                            |                        |                                 |
|-----------------------------------------------------------------|------------------------|---------------------------------|
| Length / Width / Height                                         | 7.0m x 10.4m x 8.3m    |                                 |
| Surfacing and Area Required                                     |                        |                                 |
| Recommended Minimum Space                                       | 14.6m x 11.2m x 9.8m   |                                 |
| Max Gradient of Ground                                          | 1 in 50                |                                 |
| Free Height of Fall                                             | 1.5m                   |                                 |
| Impact Area                                                     | 73.94m <sup>2</sup>    |                                 |
| Synthetic Area<br>(i.e. EPDM / Wet Pour / Synthetic Grass etc.) | 76.17m <sup>2</sup>    |                                 |
| Loosefill at 250mm<br>(i.e. Bark / Cushionfall / Sand)          | 25m <sup>3</sup>       |                                 |
| GrassLok Tiles                                                  | 98m <sup>2</sup>       |                                 |
| Installation Information                                        | Steel Ground Fixed     | Surface Fixed<br>(if different) |
| Installation Time                                               | 4 Person(s) 64 Hour(s) |                                 |
| Overall Weight                                                  | 3344kg                 |                                 |
| Heaviest Part                                                   | 70kg                   |                                 |
| Largest Part                                                    | 3.8m x 1.7m x 1.0m     |                                 |
| Longest Part                                                    | 4.9m                   |                                 |
| Concrete Required                                               | 1.6m <sup>3</sup>      |                                 |
| Certified to EN 1176                                            |                        |                                 |