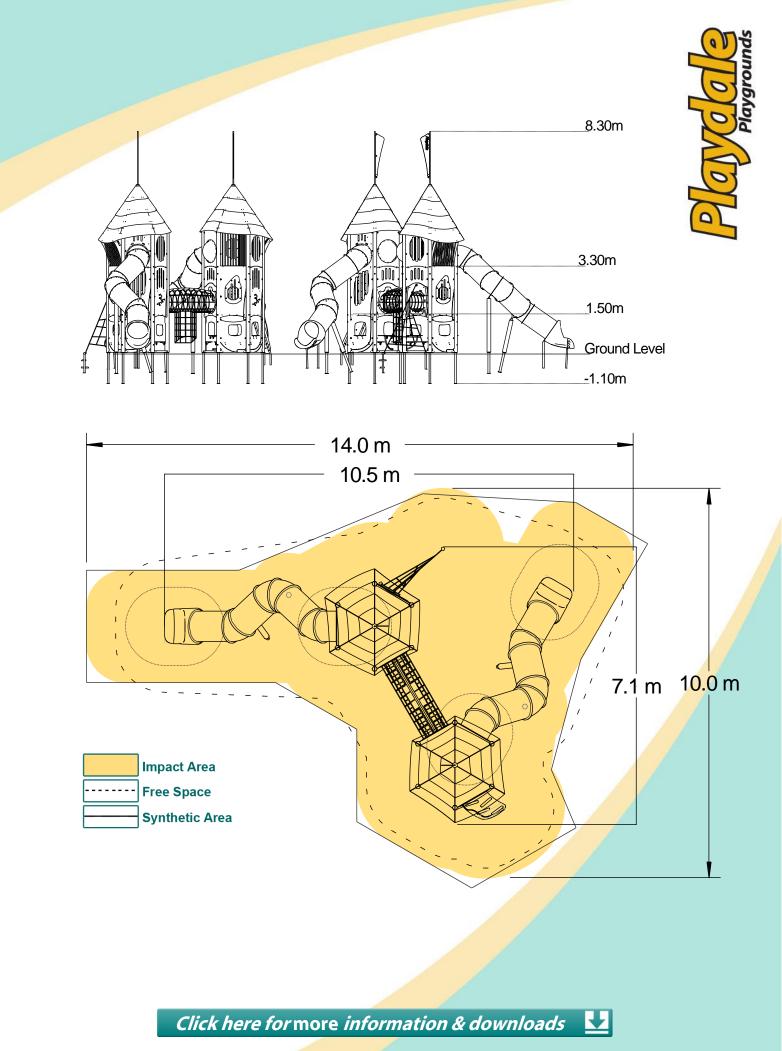

## Technical Information

| Equipment Dimensions                                            |                        |                                 |
|-----------------------------------------------------------------|------------------------|---------------------------------|
| Length / Width / Height                                         | 7.0m x 10.4m x 8.3m    |                                 |
| Surfacing and Area Required                                     |                        |                                 |
| Recommended Minimum Space                                       | 14.6m x 11.2m x 9.8m   |                                 |
| Max Gradient of Ground                                          | 1 in 50                |                                 |
| Free Height of Fall                                             | 1.5m                   |                                 |
| Impact Area                                                     | 73.94m <sup>2</sup>    |                                 |
| Synthetic Area<br>(i.e. EPDM / Wet Pour / Synthetic Grass etc.) | 76.17m <sup>2</sup>    |                                 |
| Loosefill at 250mm<br>(i.e. Bark / Cushionfall / Sand)          | 25m <sup>3</sup>       |                                 |
| GrassLok Tiles                                                  | 98m <sup>2</sup>       |                                 |
| Installation Information                                        | Steel Ground Fixed     | Surface Fixed<br>(if different) |
| Installation Time                                               | 4 Person(s) 64 Hour(s) |                                 |
| Overall Weight                                                  | 3344kg                 |                                 |
| Heaviest Part                                                   | 70kg                   |                                 |
| Largest Part                                                    | 3.8m x 1.7m x 1.0m     |                                 |
| Longest Part                                                    | 4.9m                   |                                 |
| Concrete Required                                               | 1.6m <sup>3</sup>      |                                 |
| Certified to EN 1176                                            |                        |                                 |