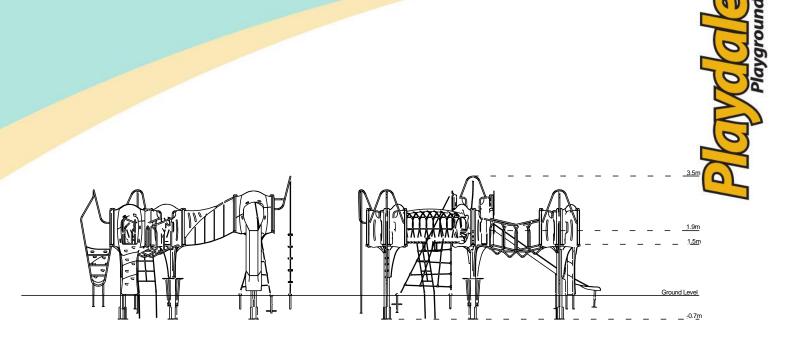

## **Materials**

Stainless Steel

Compact Grade Laminate (CGL)

Nylon Steel Cored Rope

Various Plastic Mouldings

LLDPE Slide

| Equipment Dimensions                                            |                     |                   |
|-----------------------------------------------------------------|---------------------|-------------------|
| Length / Width / Height                                         | 7.2m x 6.3m x 3.5m  |                   |
| Surfacing and Area Required                                     |                     |                   |
| Recommended Minimum Space L/W/H                                 | 11.0m x 9.8m x 4.7m |                   |
| Max Gradient of Ground                                          | 1 in 50             |                   |
| Free Height of Fall                                             | 1.9m                |                   |
| Impact Area                                                     | 67.22m <sup>2</sup> |                   |
| Synthetic Area<br>(i.e. EPDM / Wet Pour / Synthetic Grass etc.) | 71.15m²             |                   |
| Loosefill at 250mm<br>(i.e. Bark / Cushionfall / Sand)          | 21m³                |                   |
| GrassLok Tiles                                                  | 94m²                |                   |
| Installation Information                                        | SGF                 | SF (if different) |
| Installation Time                                               | 2 Persons 27 Hours  |                   |
| Overall Weight                                                  | 959kg               |                   |
| Heaviest Part                                                   | 44kg                |                   |
| Largest Part                                                    | 3.7m x 0.4m x 0.4mm |                   |
| Longest Part                                                    | 3.7m                |                   |
| Concrete Required                                               | 1.3m³               | 1.94m³            |