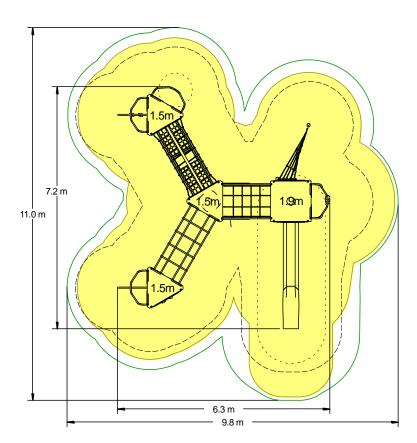

## **Materials**

Stainless Steel

Compact Grade Laminate (CGL)

Nylon Steel Cored Rope

Various Plastic Mouldings

LLDPE Slide

| Equipment Dimensions                                            |                     |                   |
|-----------------------------------------------------------------|---------------------|-------------------|
| Length / Width / Height                                         | 7.2m x 6.3m x 3.5m  |                   |
| Surfacing and Area Required                                     |                     |                   |
| Recommended Minimum Space L/W/H                                 | 11.0m x 9.8m x 4.7m |                   |
| Max Gradient of Ground                                          | 1 in 50             |                   |
| Free Height of Fall                                             | 1.9m                |                   |
| Impact Area                                                     | 67.22m <sup>2</sup> |                   |
| Synthetic Area<br>(i.e. EPDM / Wet Pour / Synthetic Grass etc.) | 71.15m²             |                   |
| Loosefill at 250mm<br>(i.e. Bark / Cushionfall / Sand)          | 21m³                |                   |
| GrassLok Tiles                                                  | 94m²                |                   |
| Installation Information                                        | SGF                 | SF (if different) |
| Installation Time                                               | 2 Persons 27 Hours  |                   |
| Overall Weight                                                  | 959kg               |                   |
| Heaviest Part                                                   | 44kg                |                   |
| Largest Part                                                    | 3.7m x 0.4m x 0.4mm |                   |
| Longest Part                                                    | 3.7m                |                   |
| Concrete Required                                               | 1.3m³               | 1.94m³            |