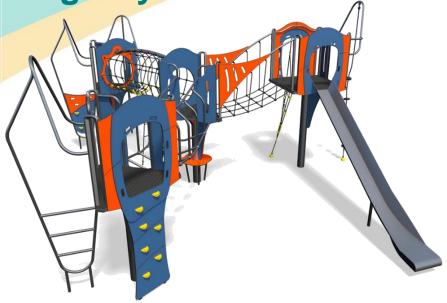

## A junior modular tower system comprising of:

Technical Information

- Square Towers (1.9m)
- 3 x Triangular Towers (1.5m) •
- Slide (1.9m)
- Twisted Climbing Net (1.9m)
- Rope Climb (1.9m)
- Net Tunnel (1.5m)
- Climbing Wall (1.5m)

Certified to ASTM F1487

- Side Ladder (1.5m)
- Fireman's Pole (1.5m)
- Side Climber (1.5m)
- Level Hoop Bars
- Inclined Net Bridge
- Under Floor Seating